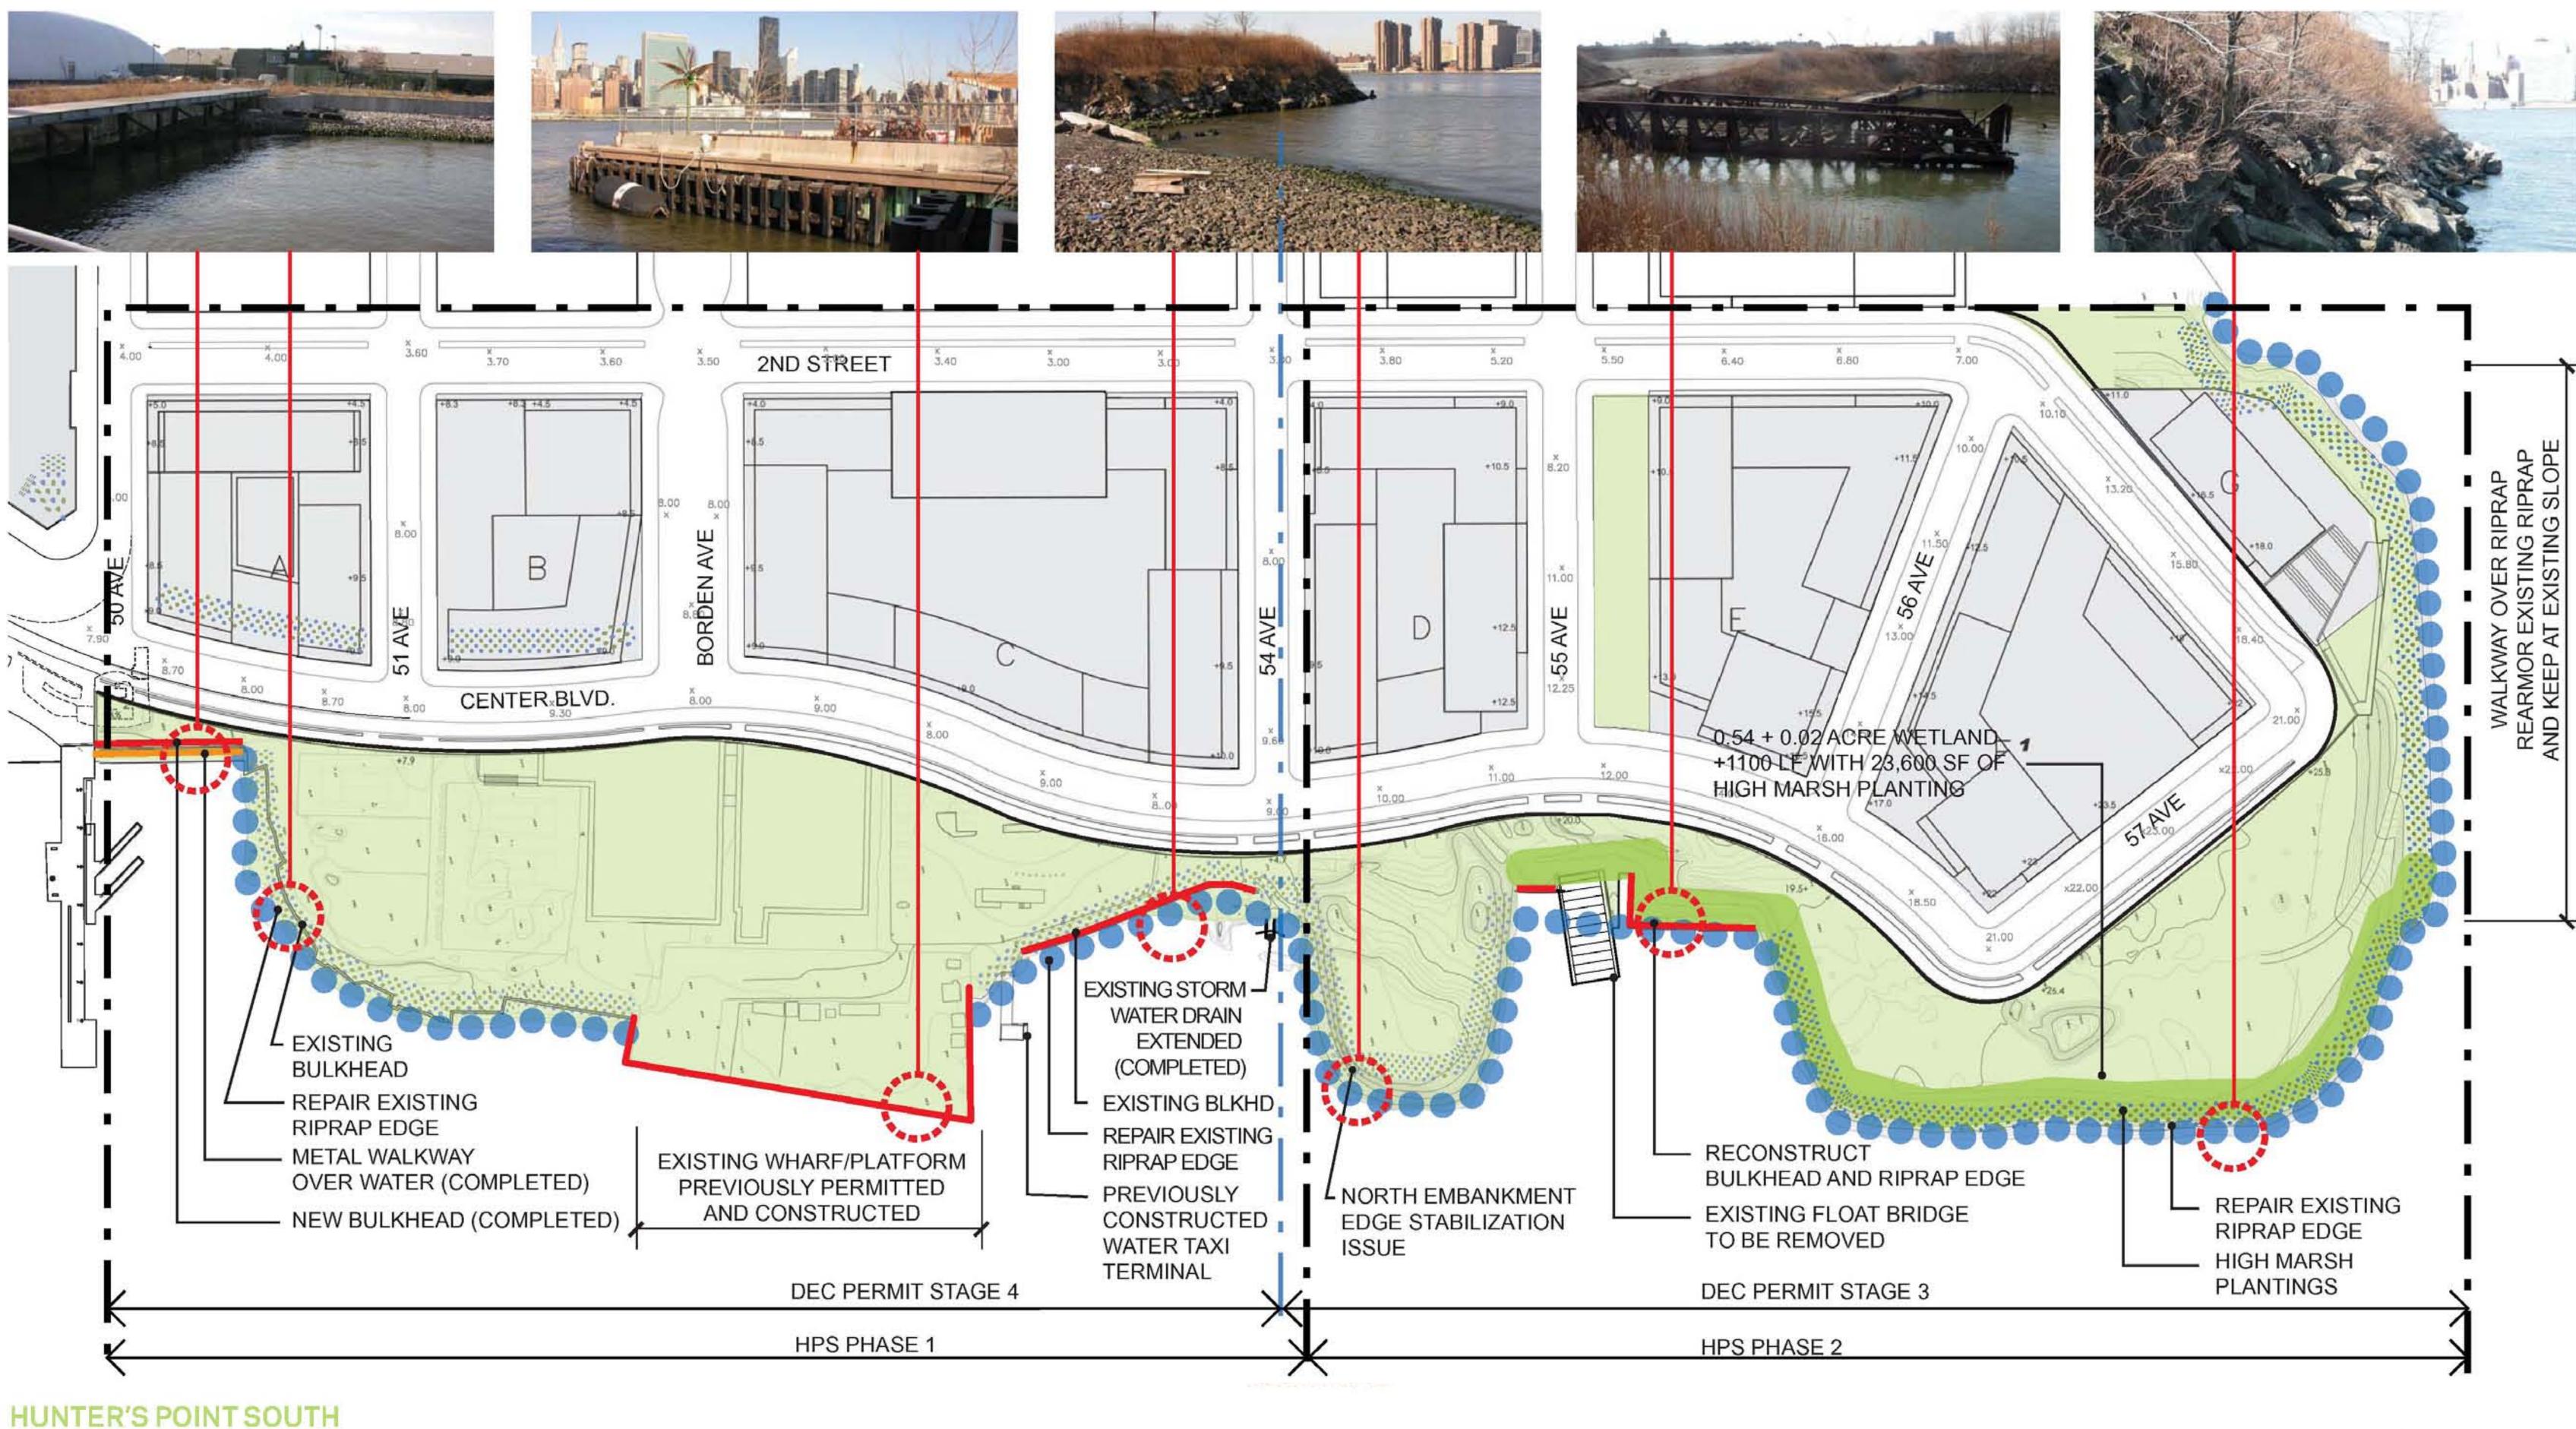

#### STORMWATER INFRASTRUCTURE

INTEGRATED STORMWATER MANAGEMENT INCLUDES POSSIBLE STREETSCAPE REMEDIATION, STORMWATER CATCHMENT AND REUSE

#### ROUTES, PATHS, CIRCUITS AND OVERLOOKS

A LAYERED PATH SYSTEM PROVIDES A WATERFRONT ESPLANADE, LOOPING ACTIVITY CIRCUITS, AND PANORAMIC OVERLOOKS. PARK FOYERS FRAME ENTRANCES AT THE URBAN EDGE WHILE PATH ARMATURES PROVIDE ACCESS TO THE TIDAL ECOSYSTEM.