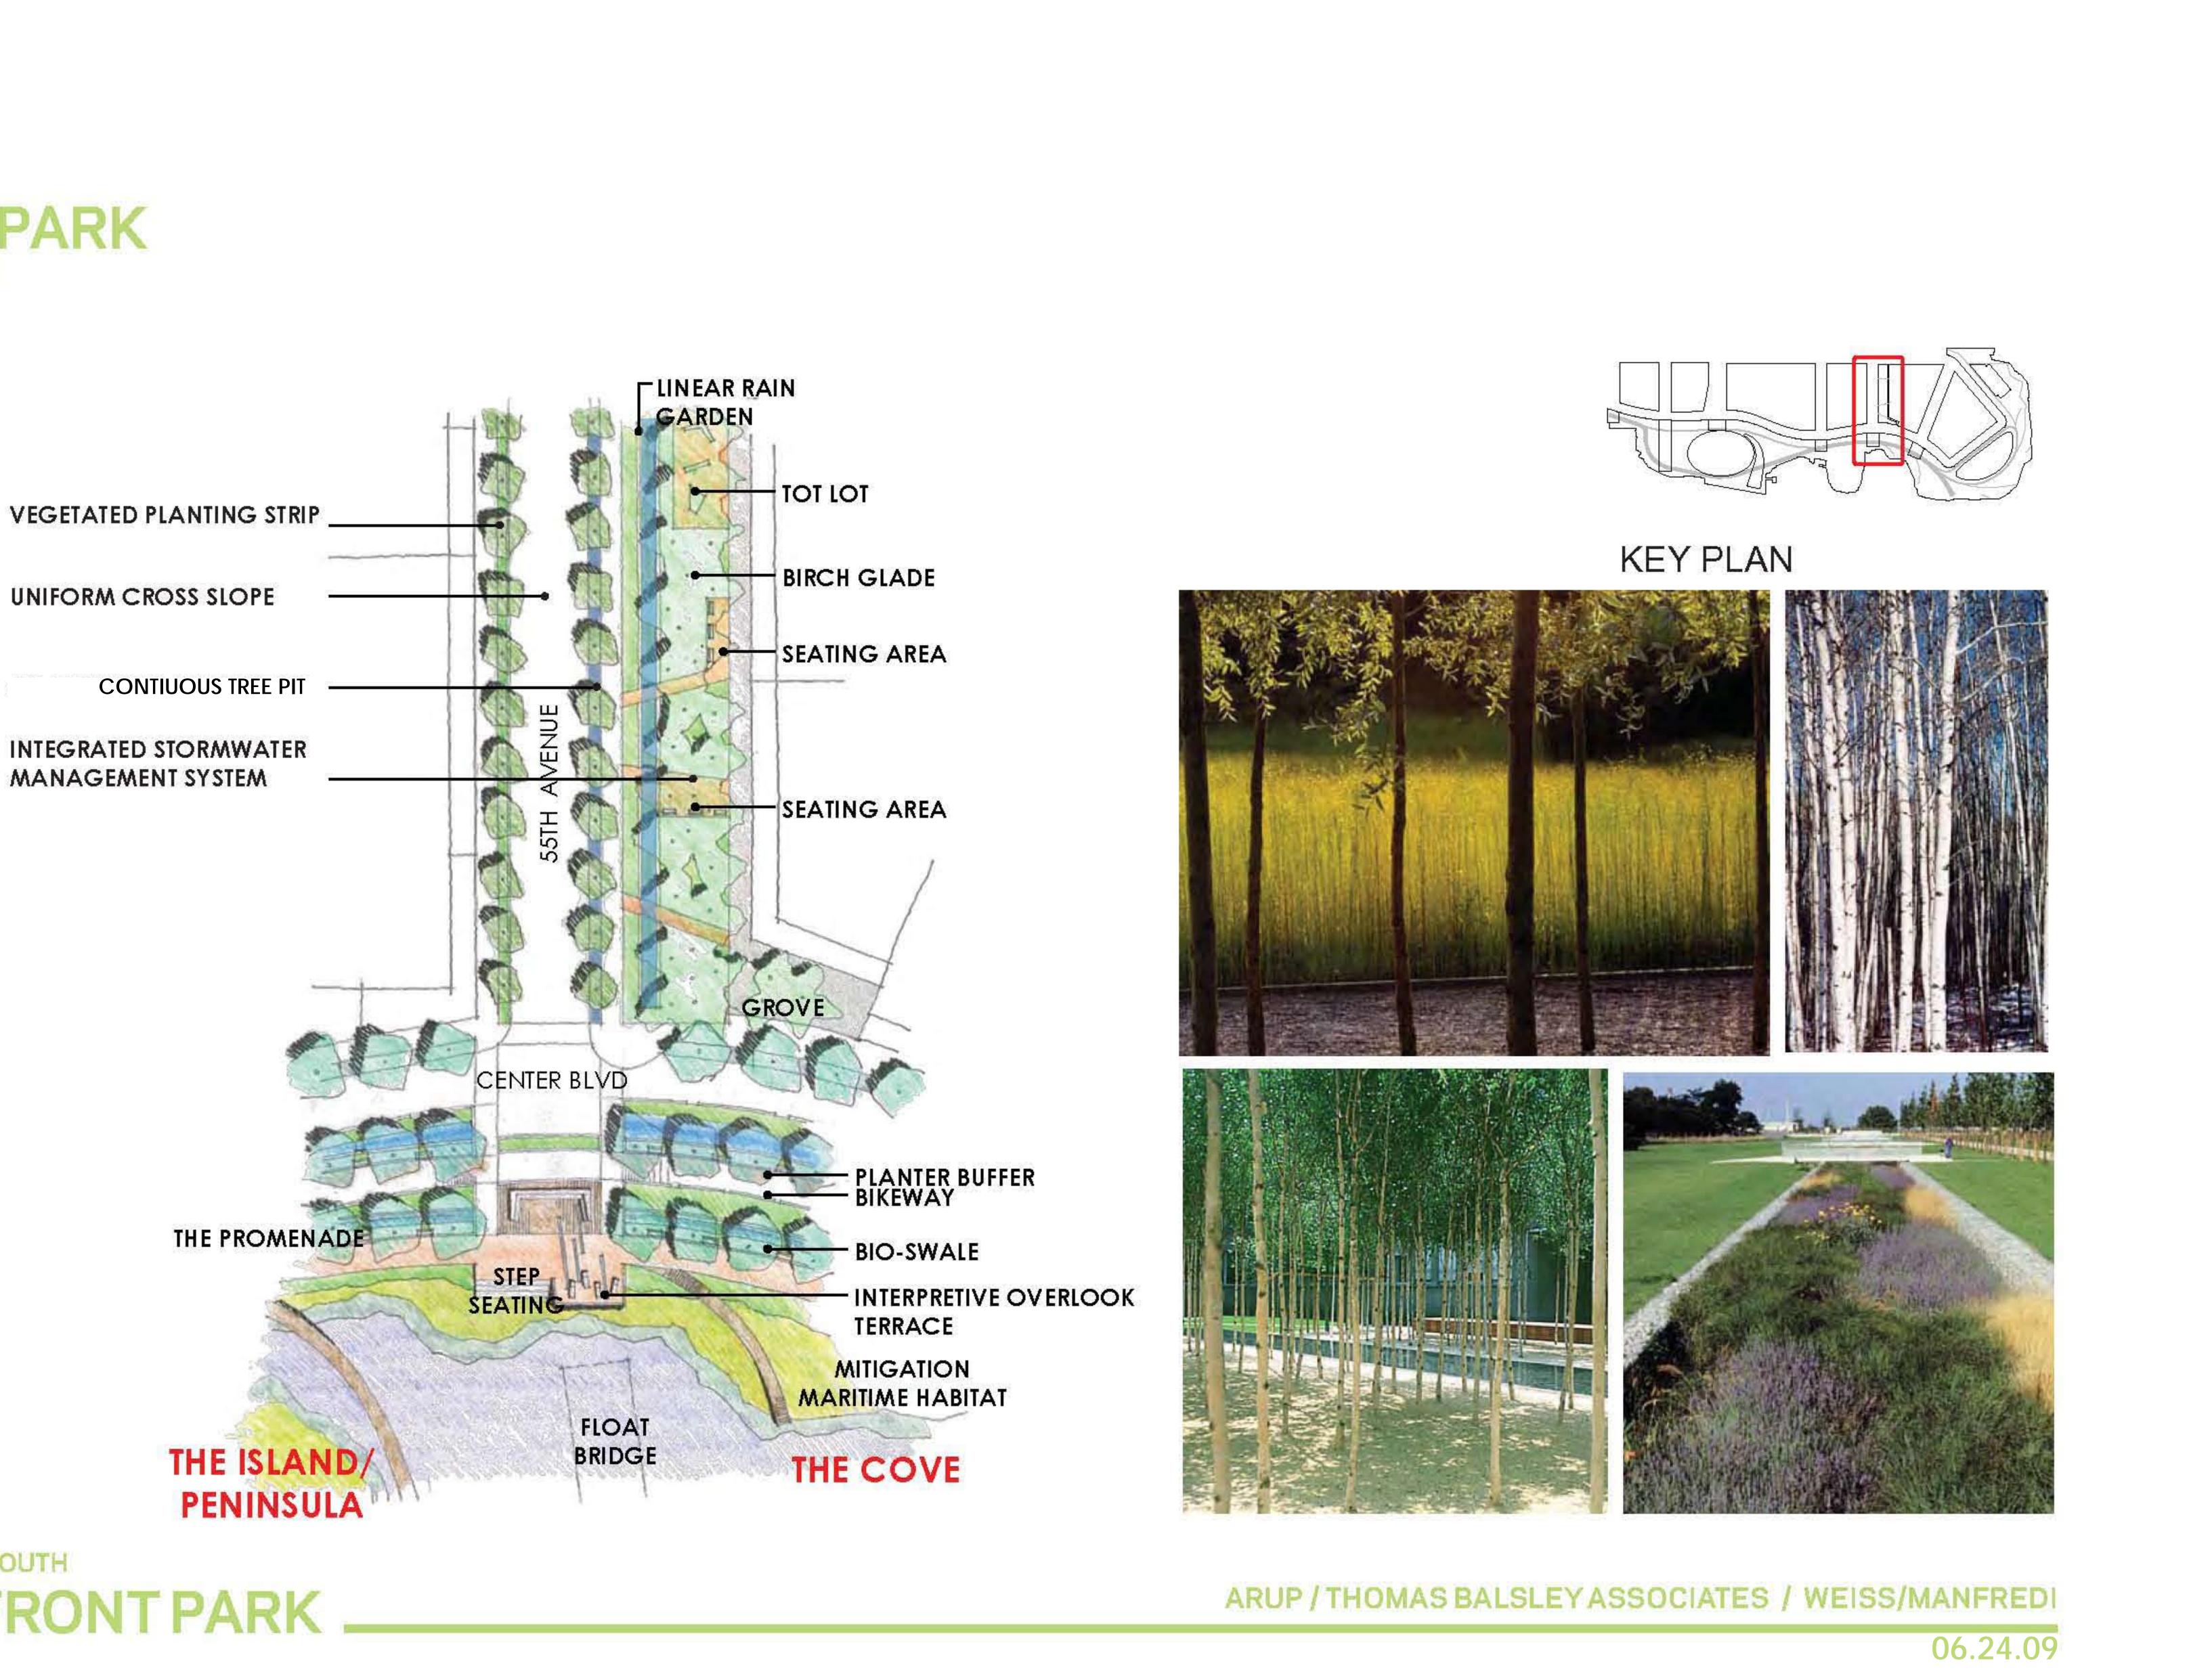

#### INTERPRETIVE CORRIDORS

STREETS BECOME EDUCATIONAL AND INTERPRETIVE CONNECTORS THAT FEATURE HISTORICAL, ENVIRONMENTAL AND COMMUNITY INITIATIVES

#### STORMWATER INFRASTRUCTURE

INTEGRATED STORMWATER MANAGEMENT INCLUDES POSSIBLE STREETSCAPE REMEDIATION, STORMWATER CATCHMENT AND REUSE