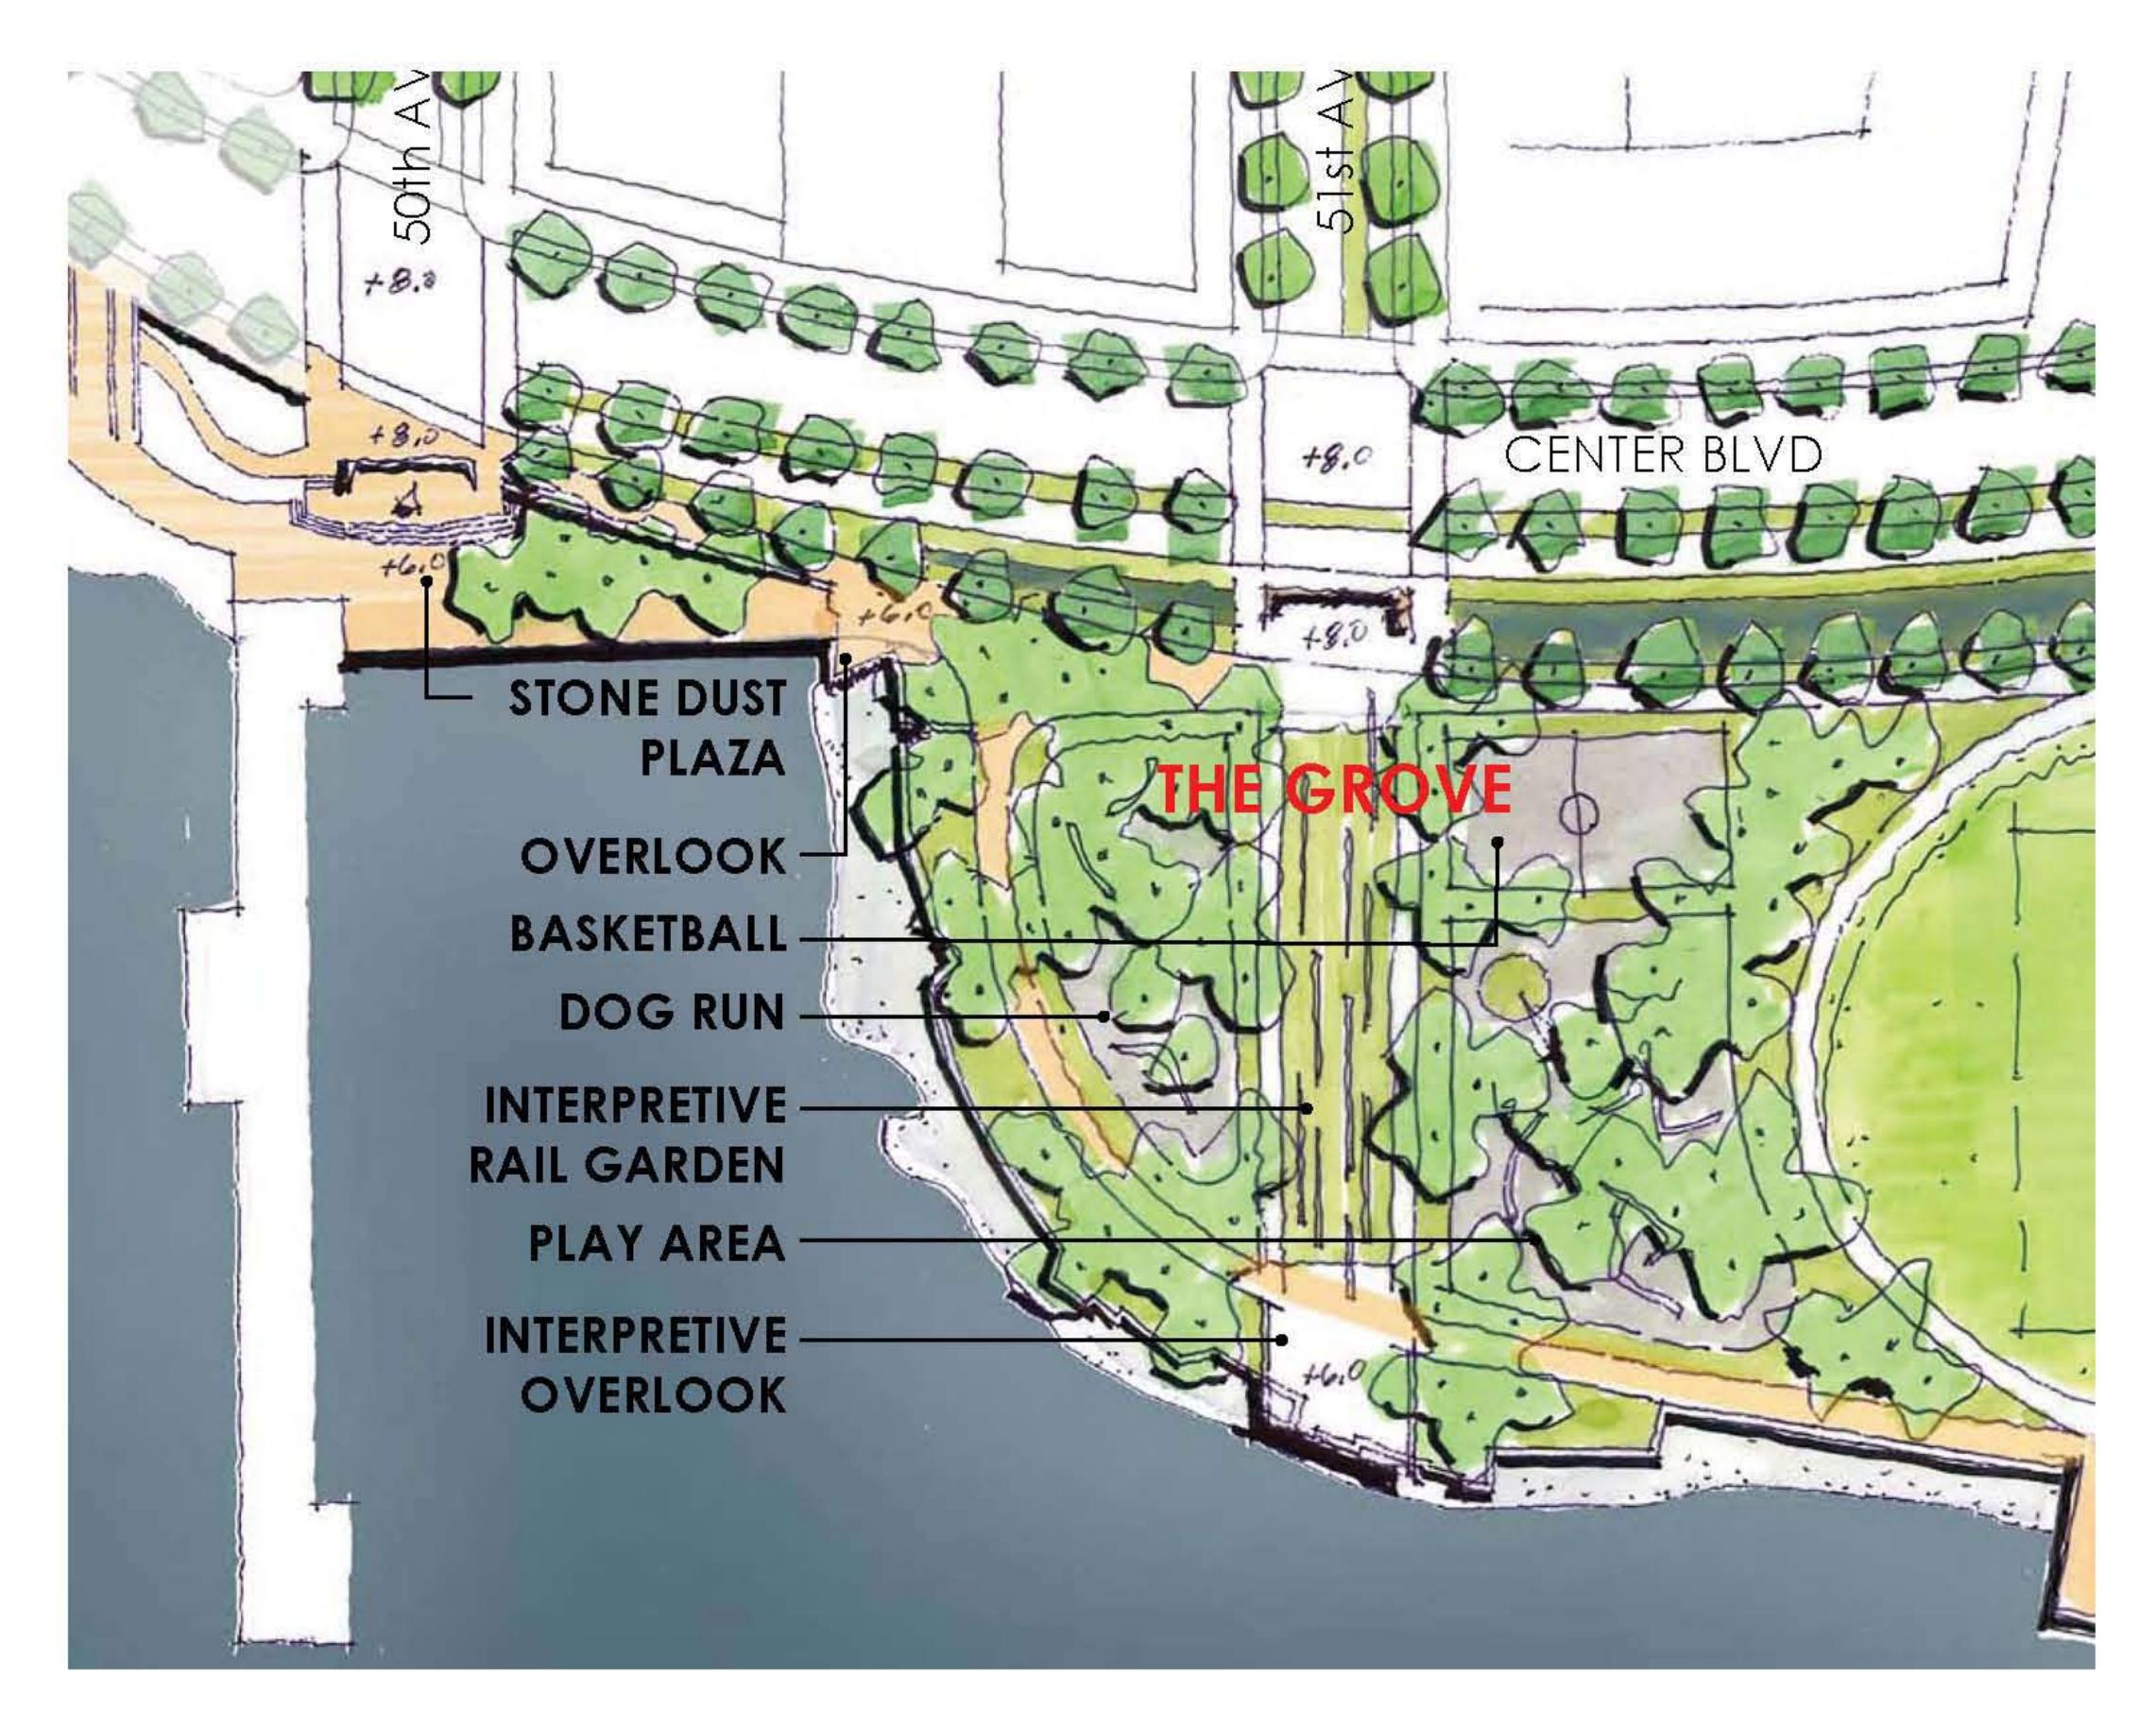

# North Gateway Plan

# Concept Design

# 06.24.09

ARUP / THOMAS BALSLEY ASSOCIATES / WEISS/MANFREDI

**KEY PLAN** 

06.08.09

ARUP Thomas Balsley Associates Weiss/Manfredi

Hunter's Point South Waterfront Park

NTS

North Gateway Existing View