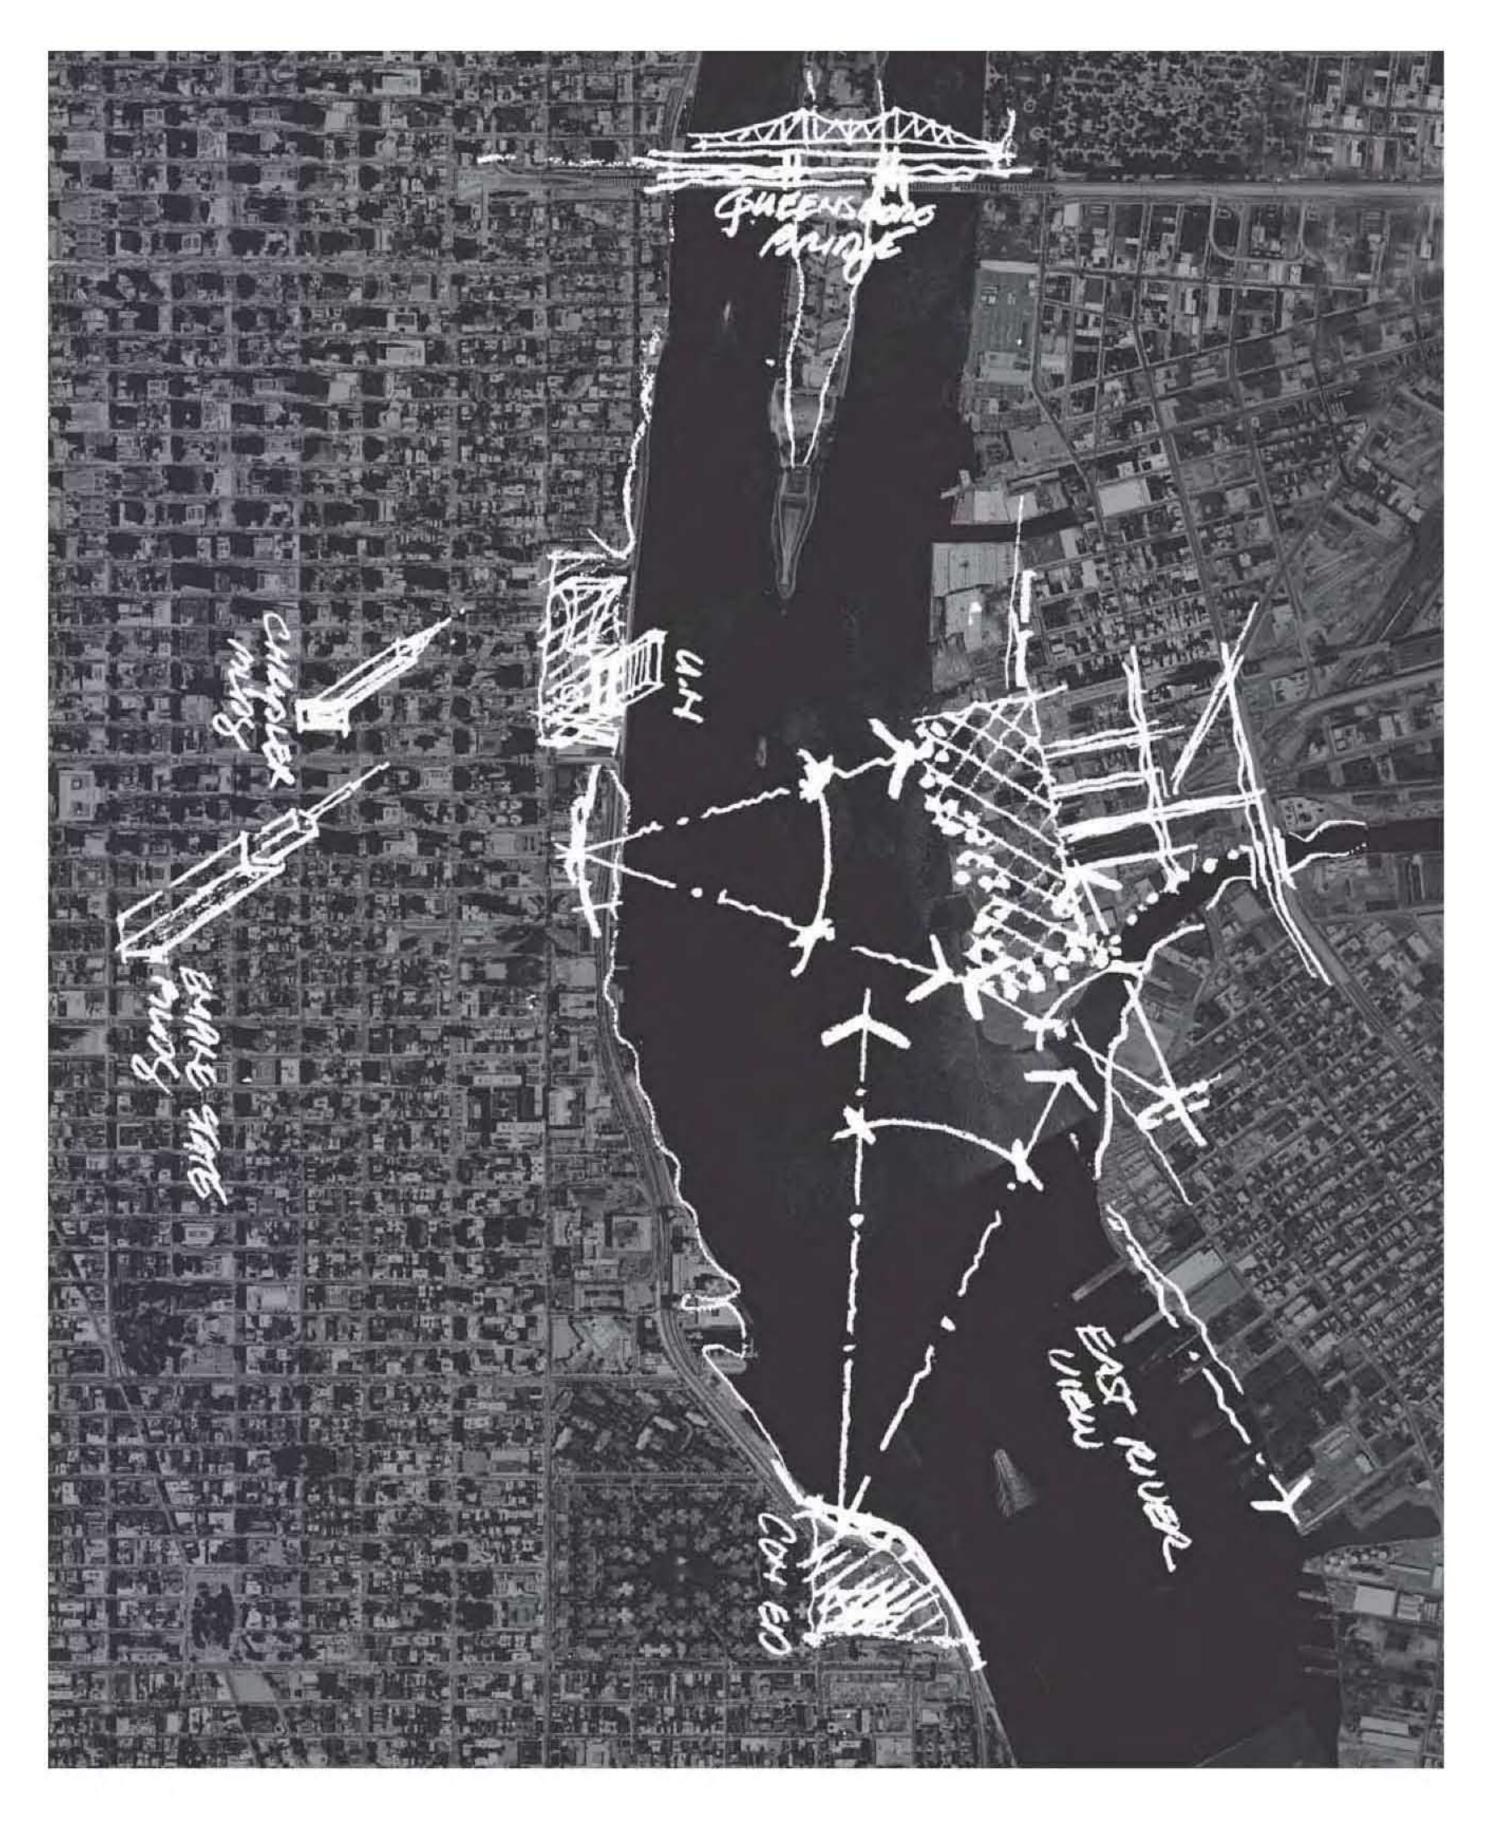

# THE SITE IS DEFINED BY THE ICONIC SKYLINE, BOTH BY DAY AND NIGHT

Hunter's Point South Waterfront Park

#### THE SITE IS VISIBLE ACROSS THE HORIZON OF THE EAST RIVER AND THE POINT IS VISIBLE FROM THE SOUTH, THE ONLY SUCH SITE ON THE EAST RIVER

**VIEW FROM EAST** 

**VIEW FROM SOUTHWEST** 

**VIEW FROM SOUTH** 

Hunter's Point South Waterfront Park

Site Views NTS