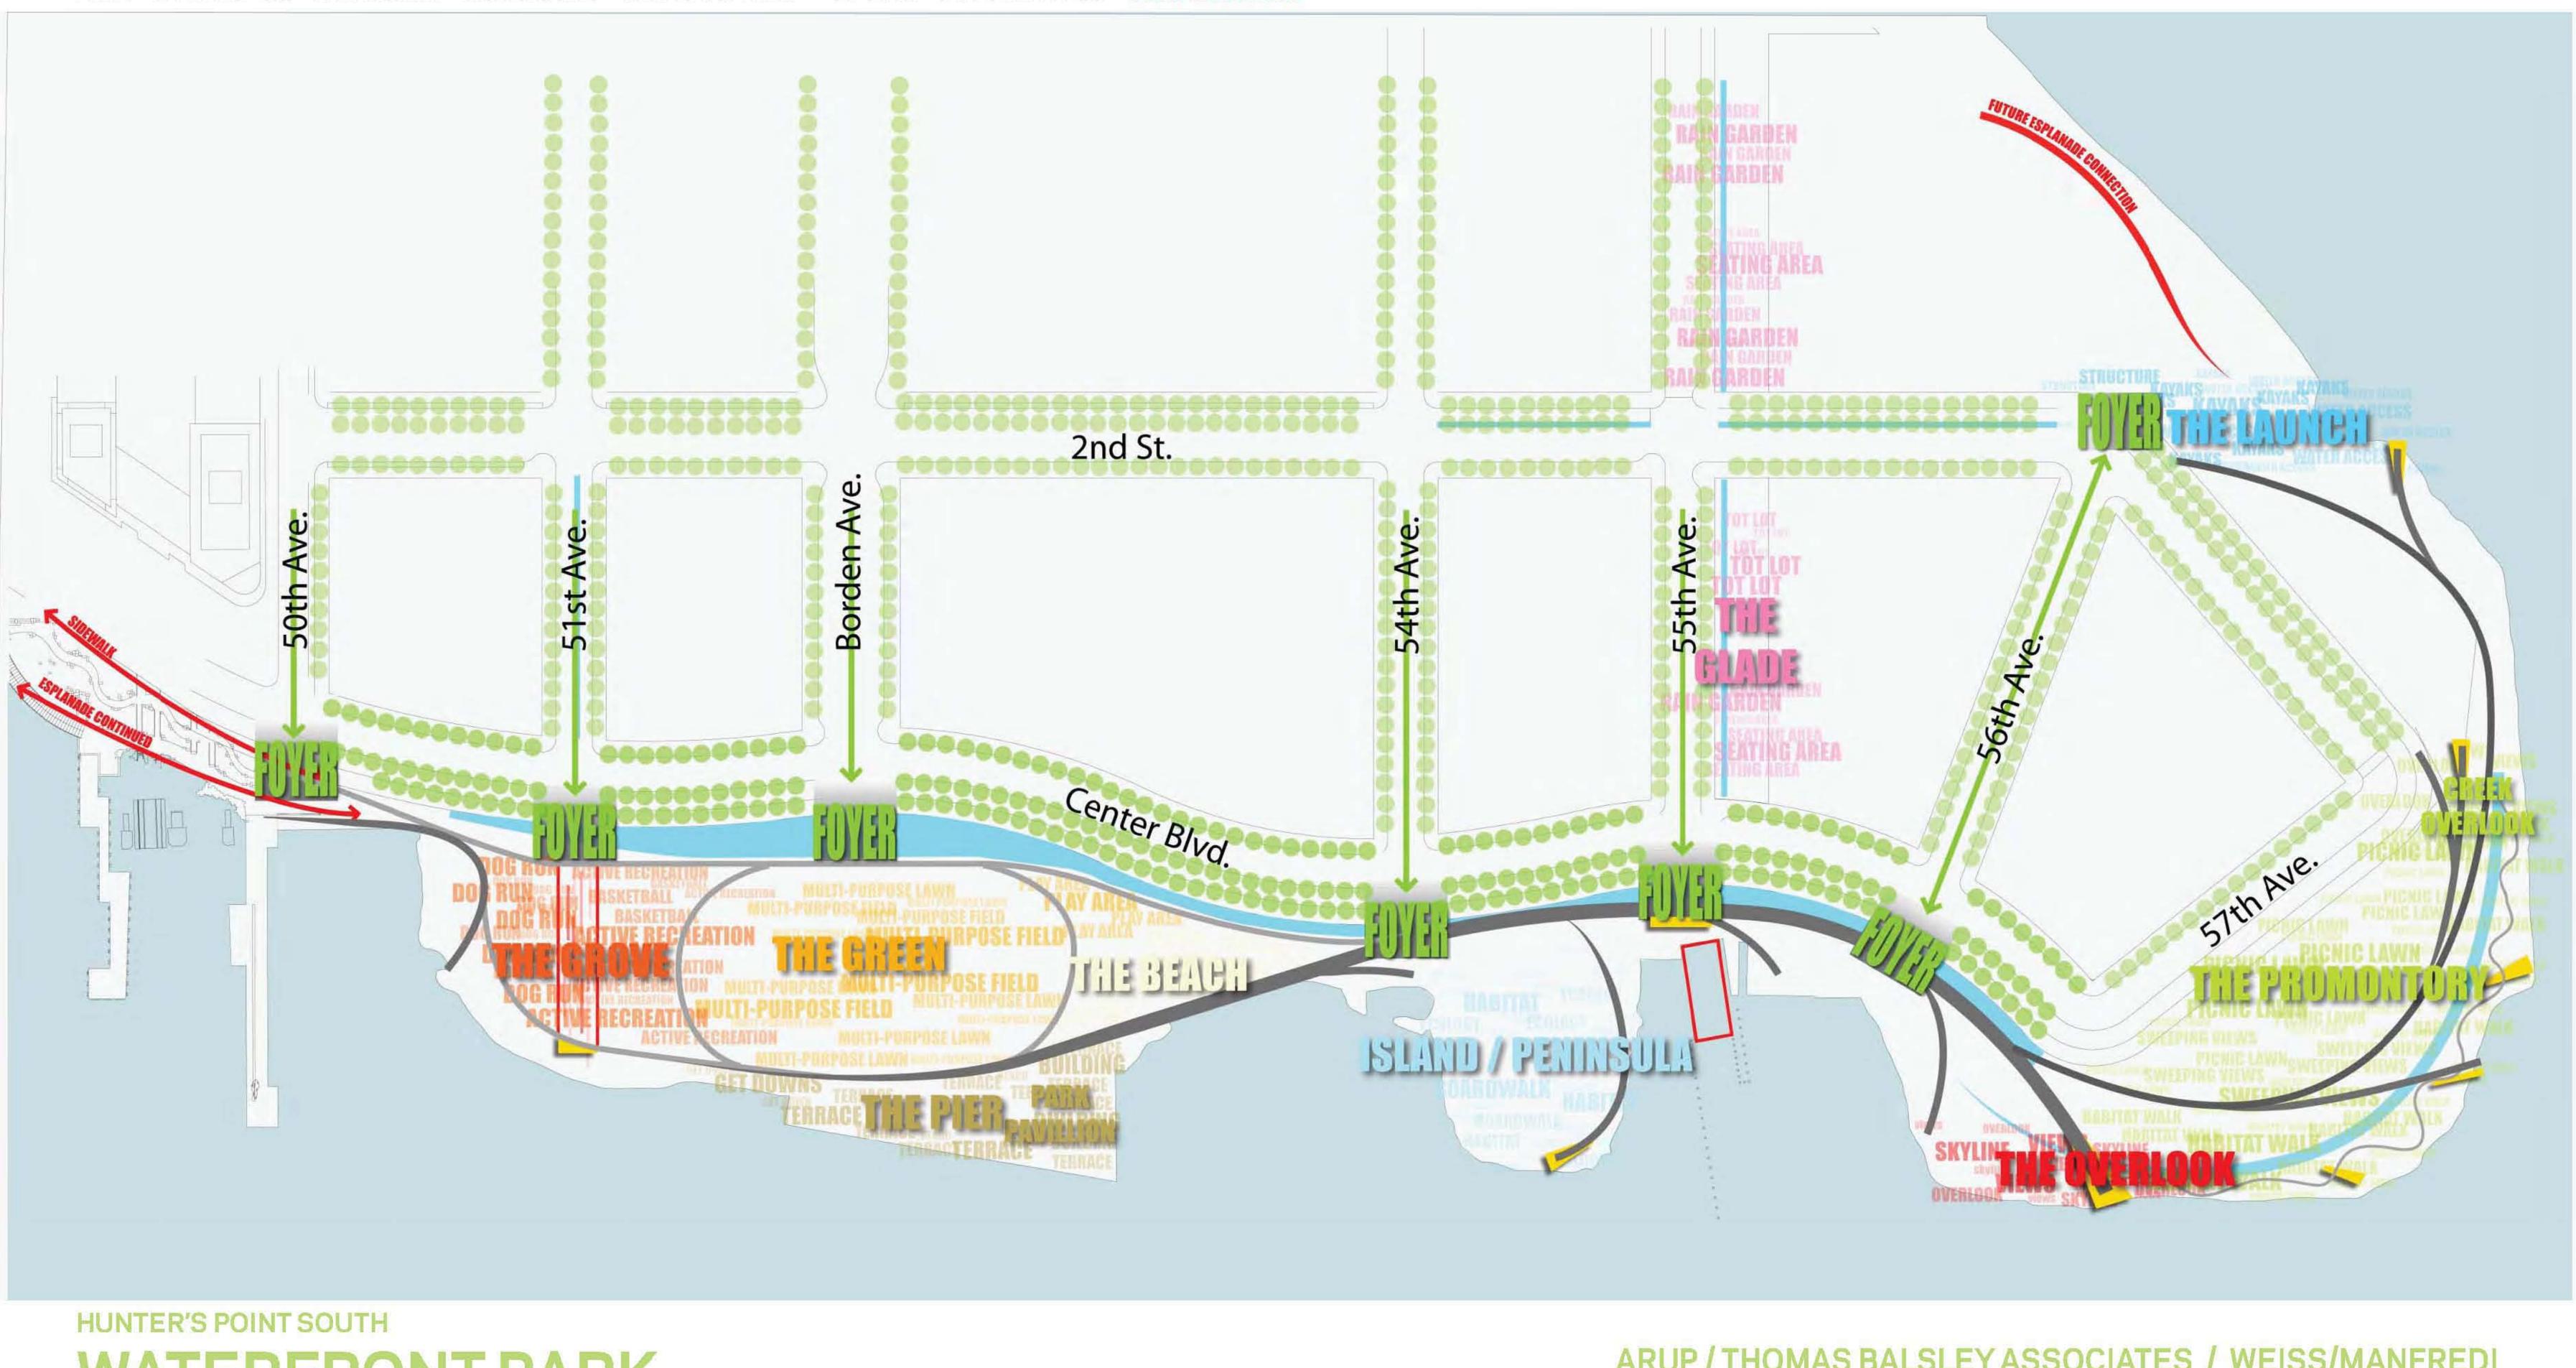

#### ROUTES, PATHS, CIRCUITS AND OVERLOOKS

A LAYERED PATH SYSTEM PROVIDES A WATERFRONT ESPLANADE, LOOPING ACTIVITY CIRCUITS, AND PANORAMIC OVERLOOKS. PARK FOYERS FRAME ENTRANCES AT THE URBAN EDGE WHILE PATH ARMATURES PROVIDE ACCESS TO THE TIDAL ECOSYSTEM.

## **CONCEPT DIAGRAM CONCEPT DESIGN**

PIER + OVERLOOK + THE SWEEP BIOSWALE GEOGRAPHIES SPURS CIRCULATION CONNECTIONS

# Concept Diagram