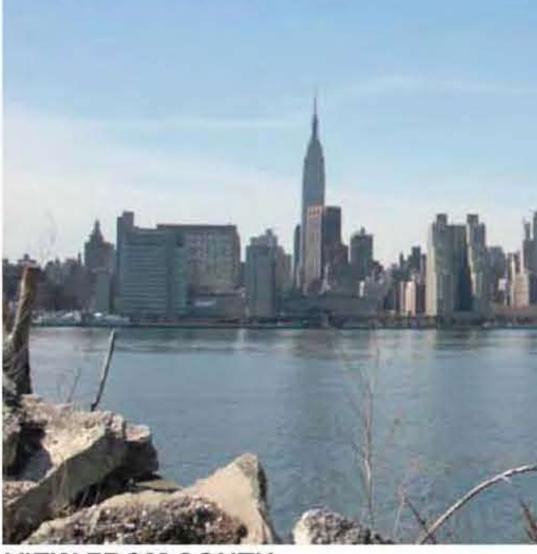

#### THE SITE IS VISIBLE ACROSS THE HORIZON OF THE EAST RIVER AND THE POINT IS VISIBLE FROM THE SOUTH, THE ONLY SUCH SITE ON THE EAST RIVER

**VIEW FROM EAST** 

**VIEW FROM SOUTHWEST** 

**VIEW FROM SOUTH** 

Hunter's Point South Waterfront Park

Site Views NTS