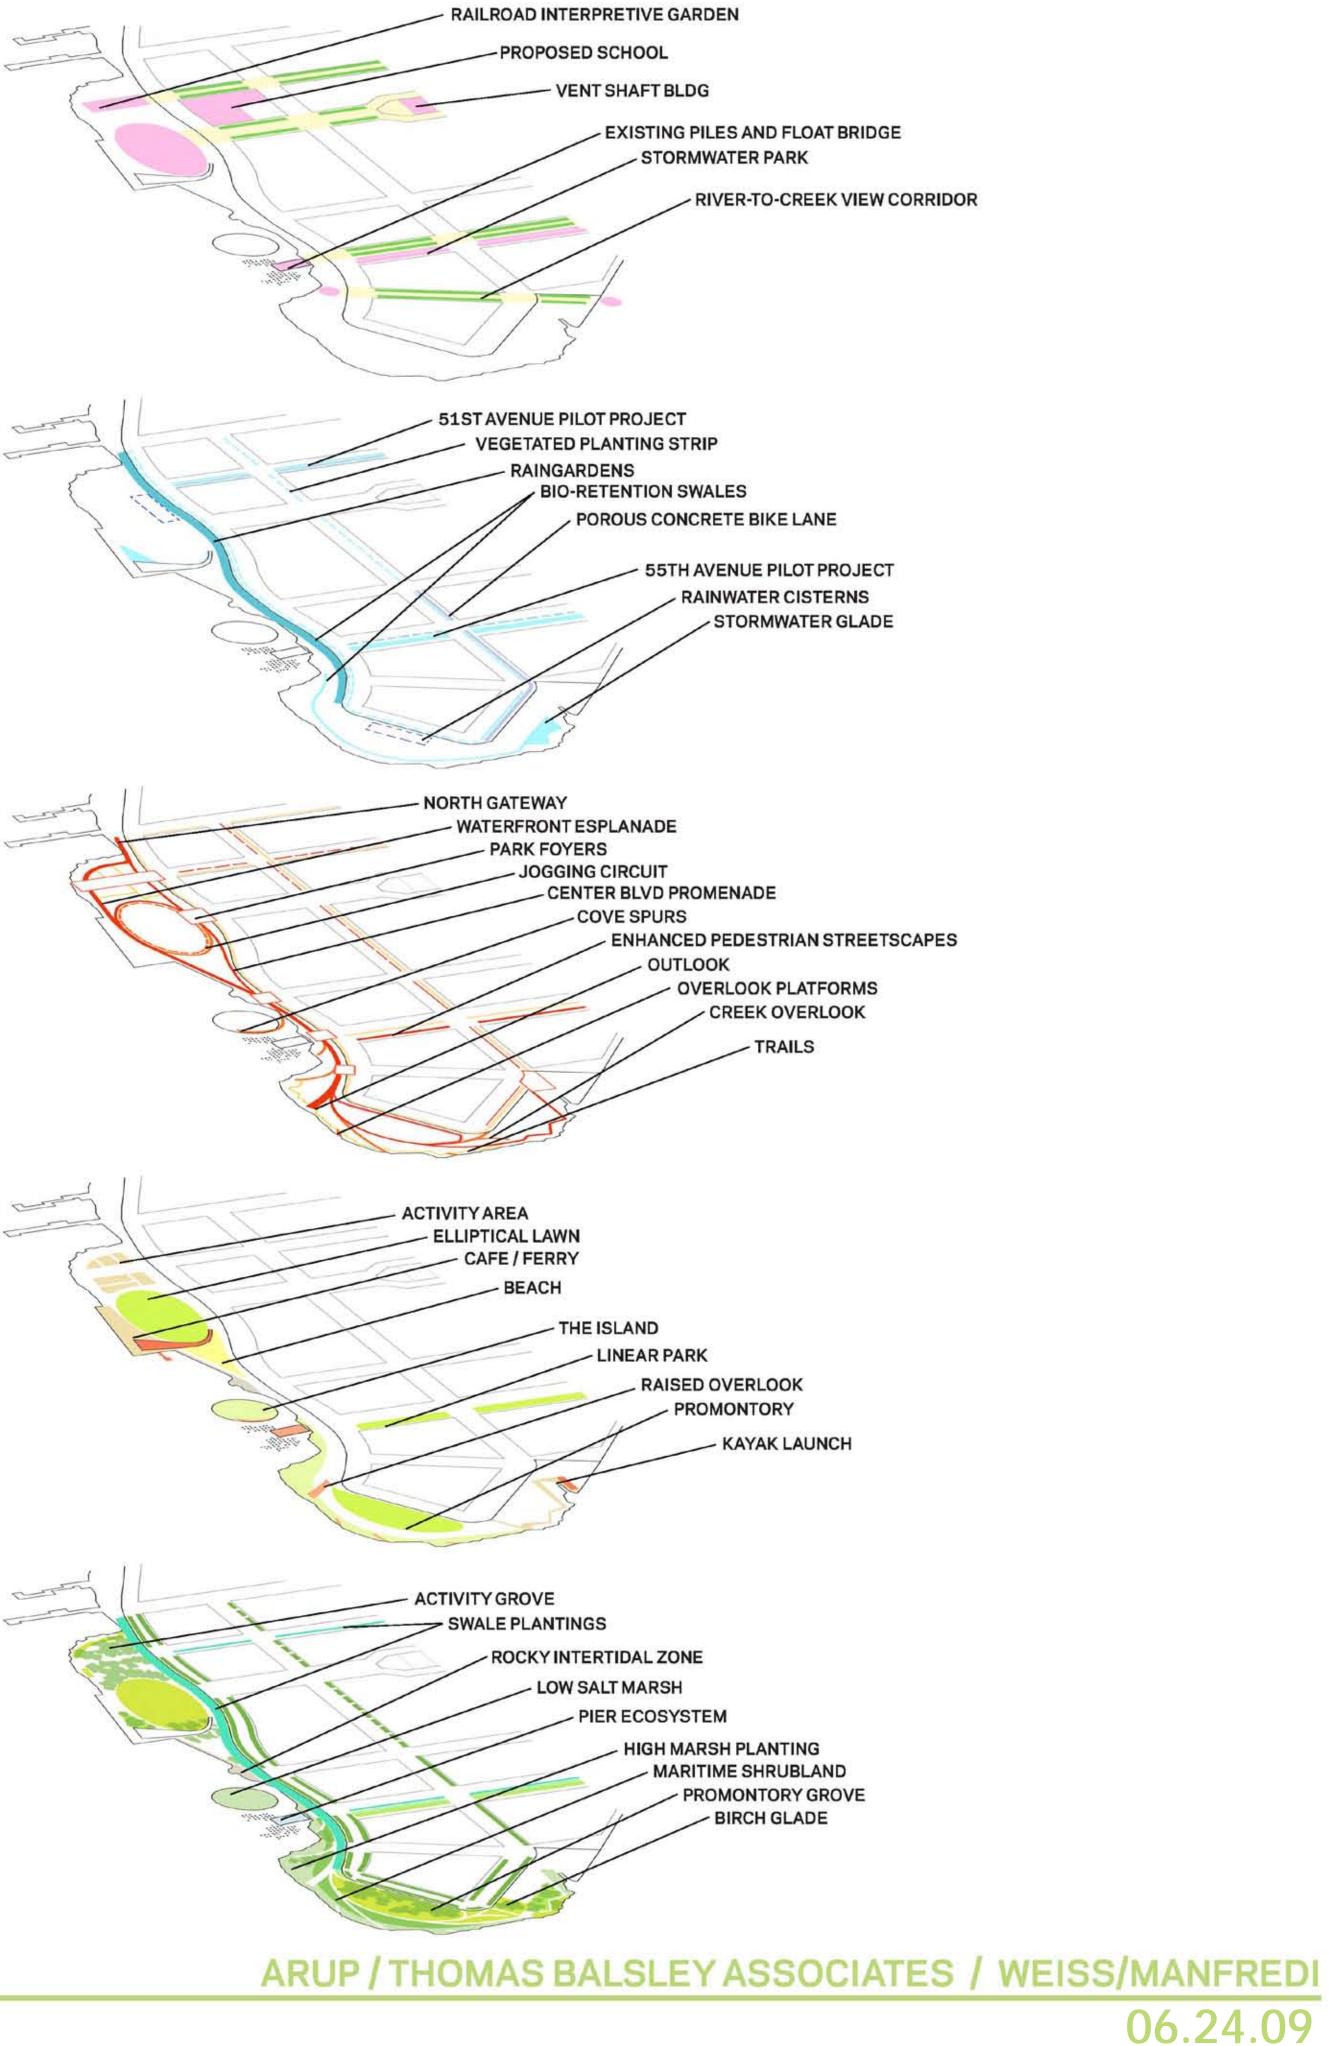

#### INTERPRETIVE CORRIDORS

STREETS BECOME EDUCATIONAL AND INTERPRETIVE CONNECTORS THAT FEATURE HISTORICAL, ENVIRONMENTAL AND COMMUNITY INITIATIVES

#### STORMWATER INFRASTRUCTURE

INTEGRATED STORMWATER MANAGEMENT INCLUDES POSSIBLE STREETSCAPE REMEDIATION, STORMWATER CATCHMENT AND REUSE

#### ROUTES, PATHS, CIRCUITS AND OVERLOOKS

A LAYERED PATH SYSTEM PROVIDES A WATERFRONT ESPLANADE, LOOPING ACTIVITY CIRCUITS, AND PANORAMIC OVERLOOKS. PARK FOYERS FRAME ENTRANCES AT THE URBAN EDGE WHILE PATH ARMATURES PROVIDE ACCESS TO THE TIDAL ECOSYSTEM.

#### PROGRAM OPPORTUNITIES

ACTIVE AND RECREATIONAL PROGRAM SPACES ARE ARRAYED IN THE NORTH SECTION OF THE PARK WHILE PASSIVE AND LEISURELY PROGRAMS ARE INTERWEAVED WITH NATIVE ECOLOGICAL COMMUNITIES IN THE SOUTH

ECOLOGICAL OPPORTUNITIES A SEQUENCE OF ECOLOGICAL COMMUNITIES STRANDS THROUGH THE PARK WITH TIDAL SYSTEMS AT THE WATERS EDGE AND UPLAND PLANTINGS INHABITING HIGHER GROUND