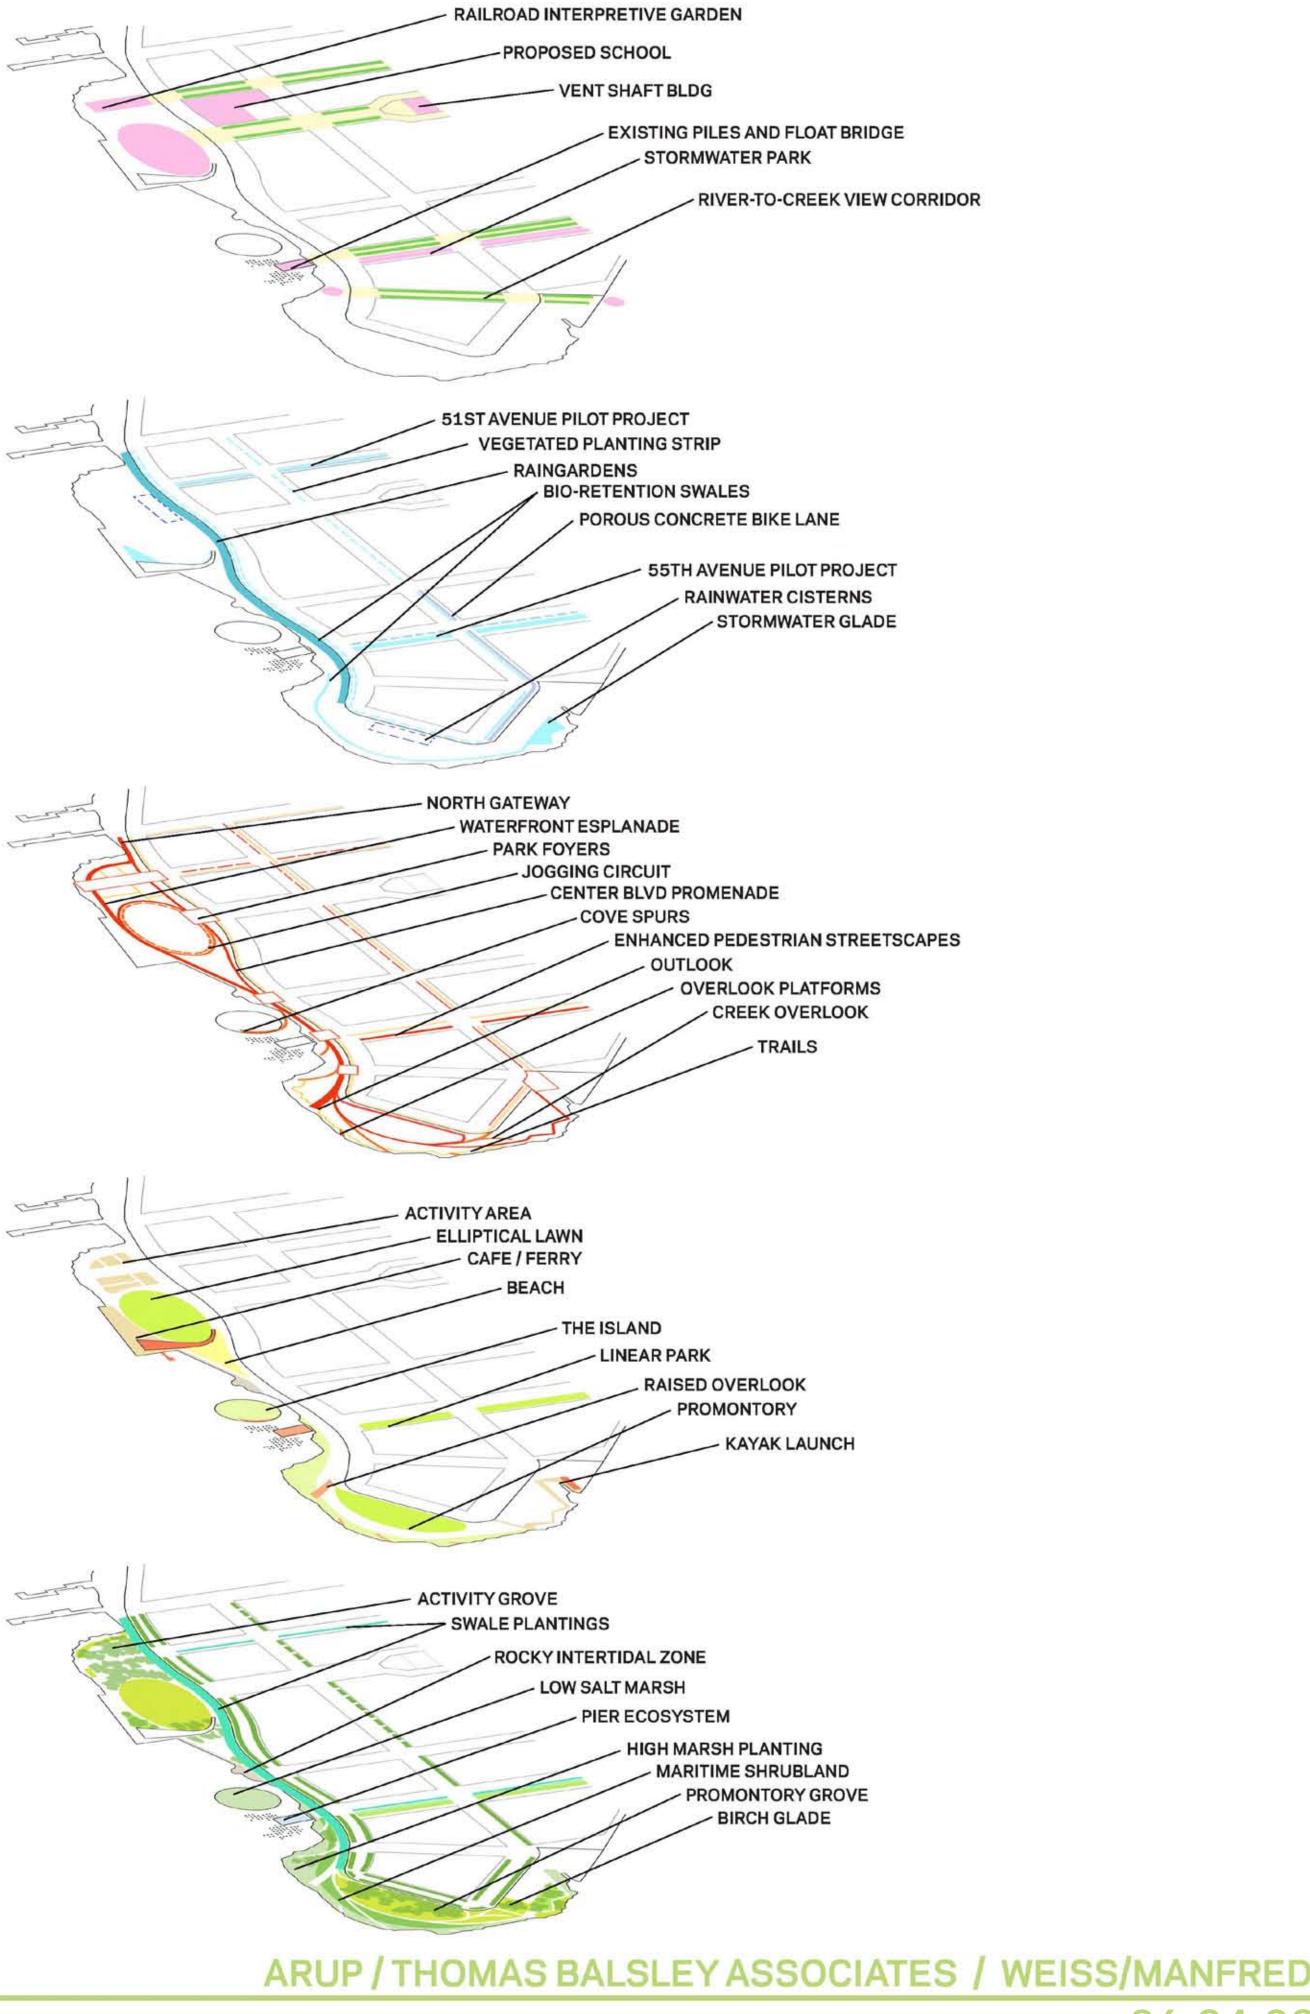

#### INTERPRETIVE CORRIDORS

STREETS BECOME EDUCATIONAL AND INTERPRETIVE CONNECTORS THAT FEATURE HISTORICAL, ENVIRONMENTAL AND COMMUNITY INITIATIVES

#### STORMWATER INFRASTRUCTURE

INTEGRATED STORMWATER MANAGEMENT INCLUDES POSSIBLE STREETSCAPE REMEDIATION, STORMWATER CATCHMENT AND REUSE

#### ROUTES, PATHS, CIRCUITS AND OVERLOOKS

A LAYERED PATH SYSTEM PROVIDES A WATERFRONT ESPLANADE, LOOPING ACTIVITY CIRCUITS, AND PANORAMIC OVERLOOKS. PARK FOYERS FRAME ENTRANCES AT THE URBAN EDGE WHILE PATH ARMATURES PROVIDE ACCESS TO THE TIDAL ECOSYSTEM.

#### PROGRAM OPPORTUNITIES

ACTIVE AND RECREATIONAL PROGRAM SPACES ARE ARRAYED IN THE NORTH SECTION OF THE PARK WHILE PASSIVE AND LEISURELY PROGRAMS ARE INTERWEAVED WITH NATIVE ECOLOGICAL COMMUNITIES IN THE SOUTH

ECOLOGICAL OPPORTUNITIES A SEQUENCE OF ECOLOGICAL COMMUNITIES STRANDS THROUGH THE PARK WITH TIDAL SYSTEMS AT THE WATERS EDGE AND UPLAND PLANTINGS INHABITING HIGHER GROUND