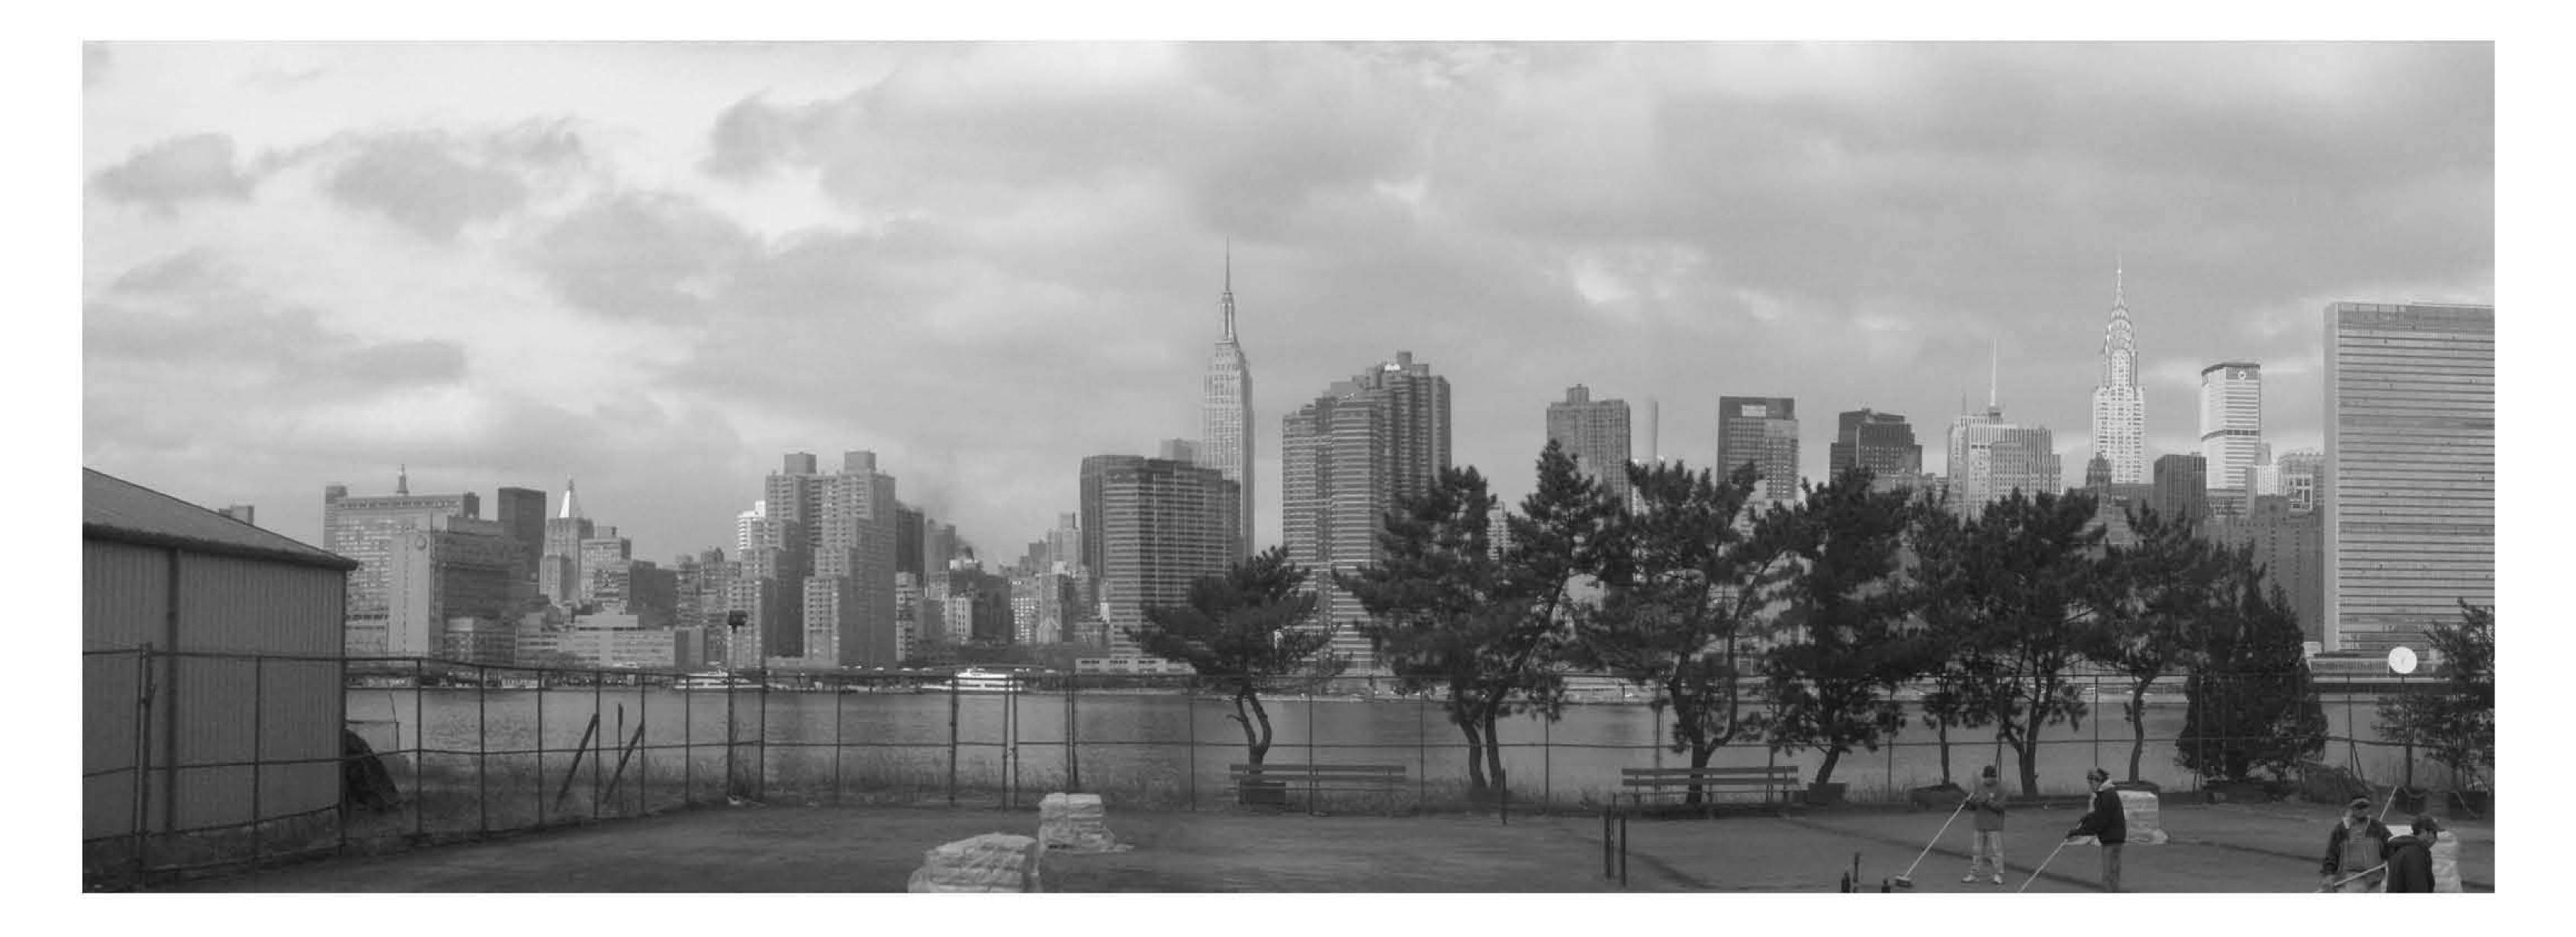

# THE SITE IS DEFINED BY THE ICONIC SKYLINE, BOTH BY DAY AND NIGHT

Hunter's Point South Waterfront Park

#### THE SITE IS VISIBLE ACROSS THE HORIZON OF THE EAST RIVER AND THE POINT IS VISIBLE FROM THE SOUTH, THE ONLY SUCH SITE ON THE EAST RIVER

**VIEW FROM EAST** 

**VIEW FROM SOUTHWEST** 

**VIEW FROM SOUTH** 