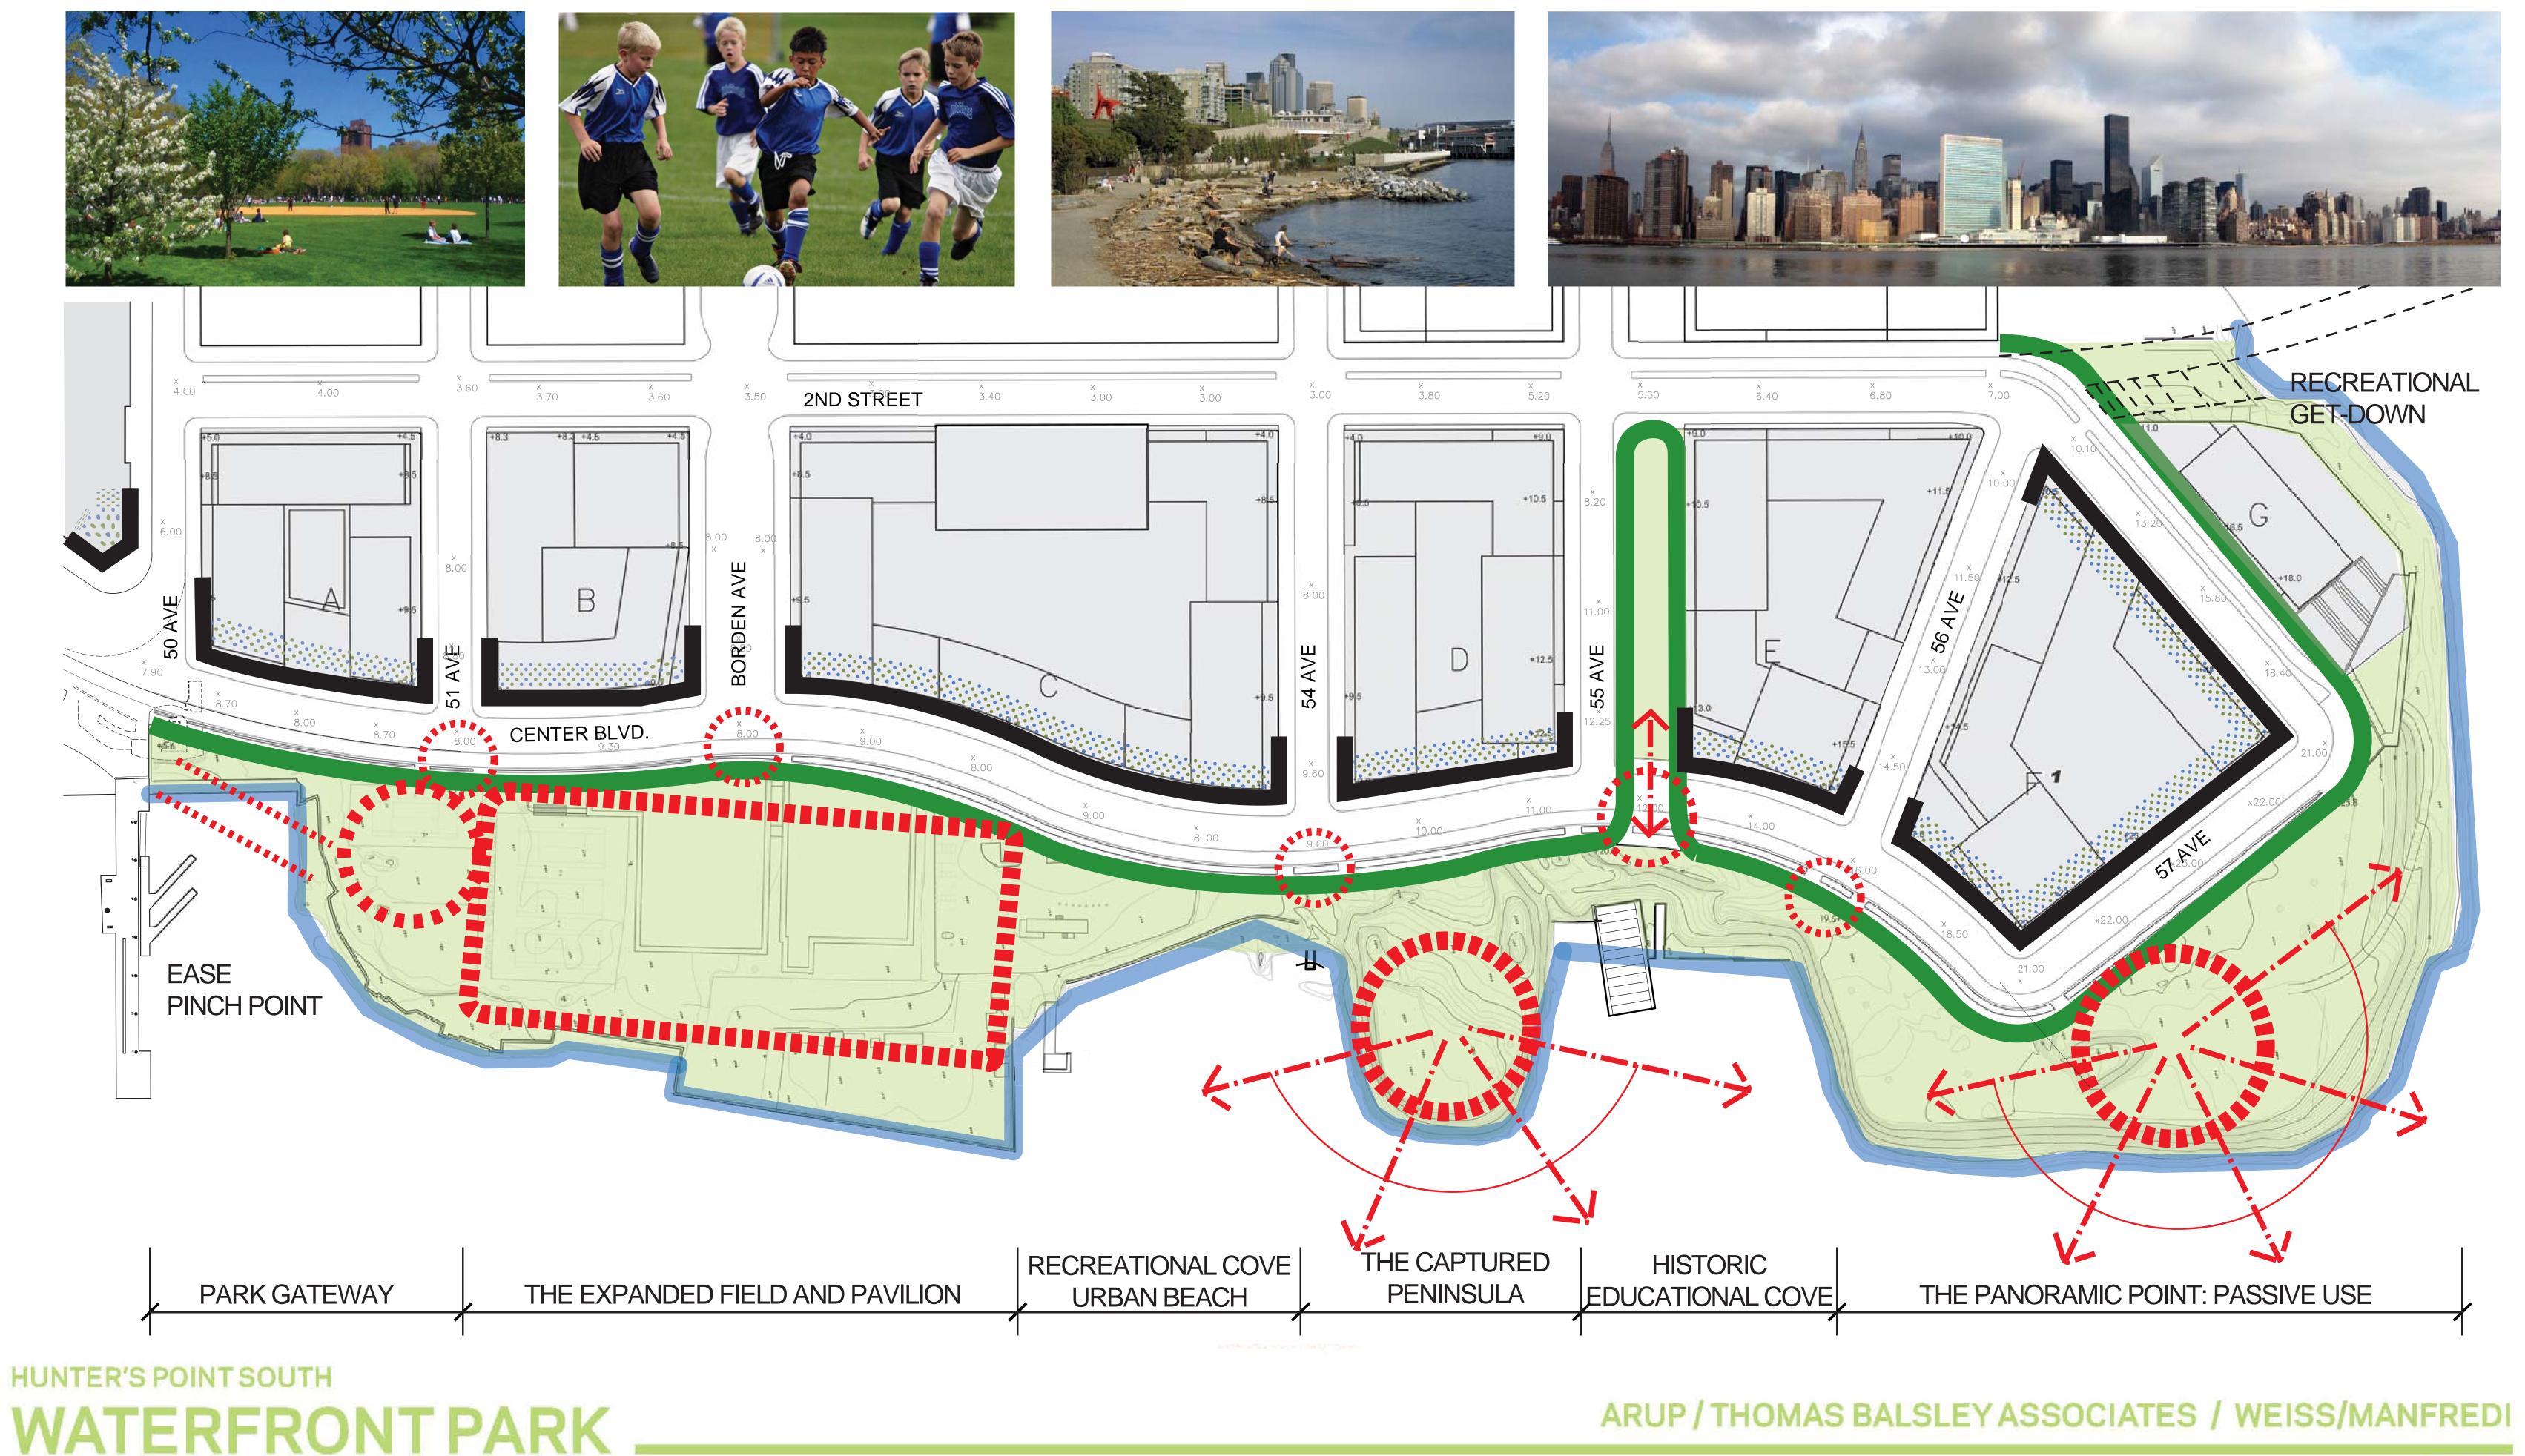

#### ROUTES, PATHS, CIRCUITS AND OVERLOOKS

A LAYERED PATH SYSTEM PROVIDES A WATERFRONT ESPLANADE, LOOPING ACTIVITY CIRCUITS, AND PANORAMIC OVERLOOKS. PARK FOYERS FRAME ENTRANCES AT THE URBAN EDGE WHILE PATH ARMATURES PROVIDE ACCESS TO THE TIDAL ECOSYSTEM.

#### PROGRAM OPPORTUNITIES

ACTIVE AND RECREATIONAL PROGRAM SPACES ARE ARRAYED IN THE NORTH SECTION OF THE PARK WHILE PASSIVE AND LEISURELY PROGRAMS ARE INTERWEAVED WITH NATIVE ECOLOGICAL COMMUNITIES IN THE SOUTH

ECOLOGICAL OPPORTUNITIES A SEQUENCE OF ECOLOGICAL COMMUNITIES STRANDS THROUGH THE PARK WITH TIDAL SYSTEMS AT THE WATERS EDGE AND UPLAND PLANTINGS INHABITING HIGHER GROUND