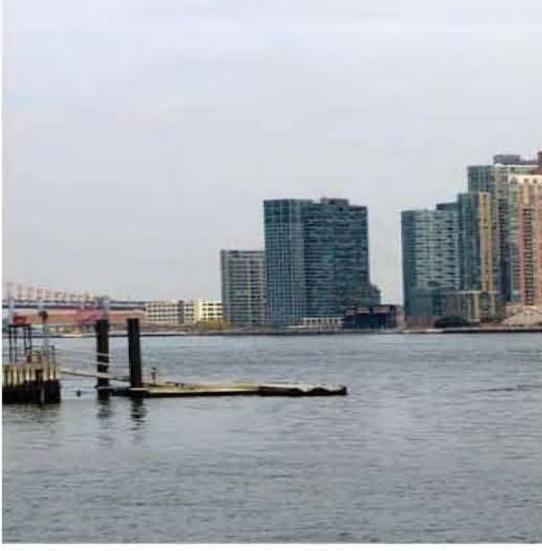

#### THE SITE IS VISIBLE ACROSS THE HORIZON OF THE EAST RIVER AND THE POINT IS VISIBLE FROM THE SOUTH, THE ONLY SUCH SITE ON THE EAST RIVER

**VIEW FROM EAST** 

**VIEW FROM SOUTHWEST** 

**VIEW FROM SOUTH** 

Hunter's Point South Waterfront Park

Site Views NTS