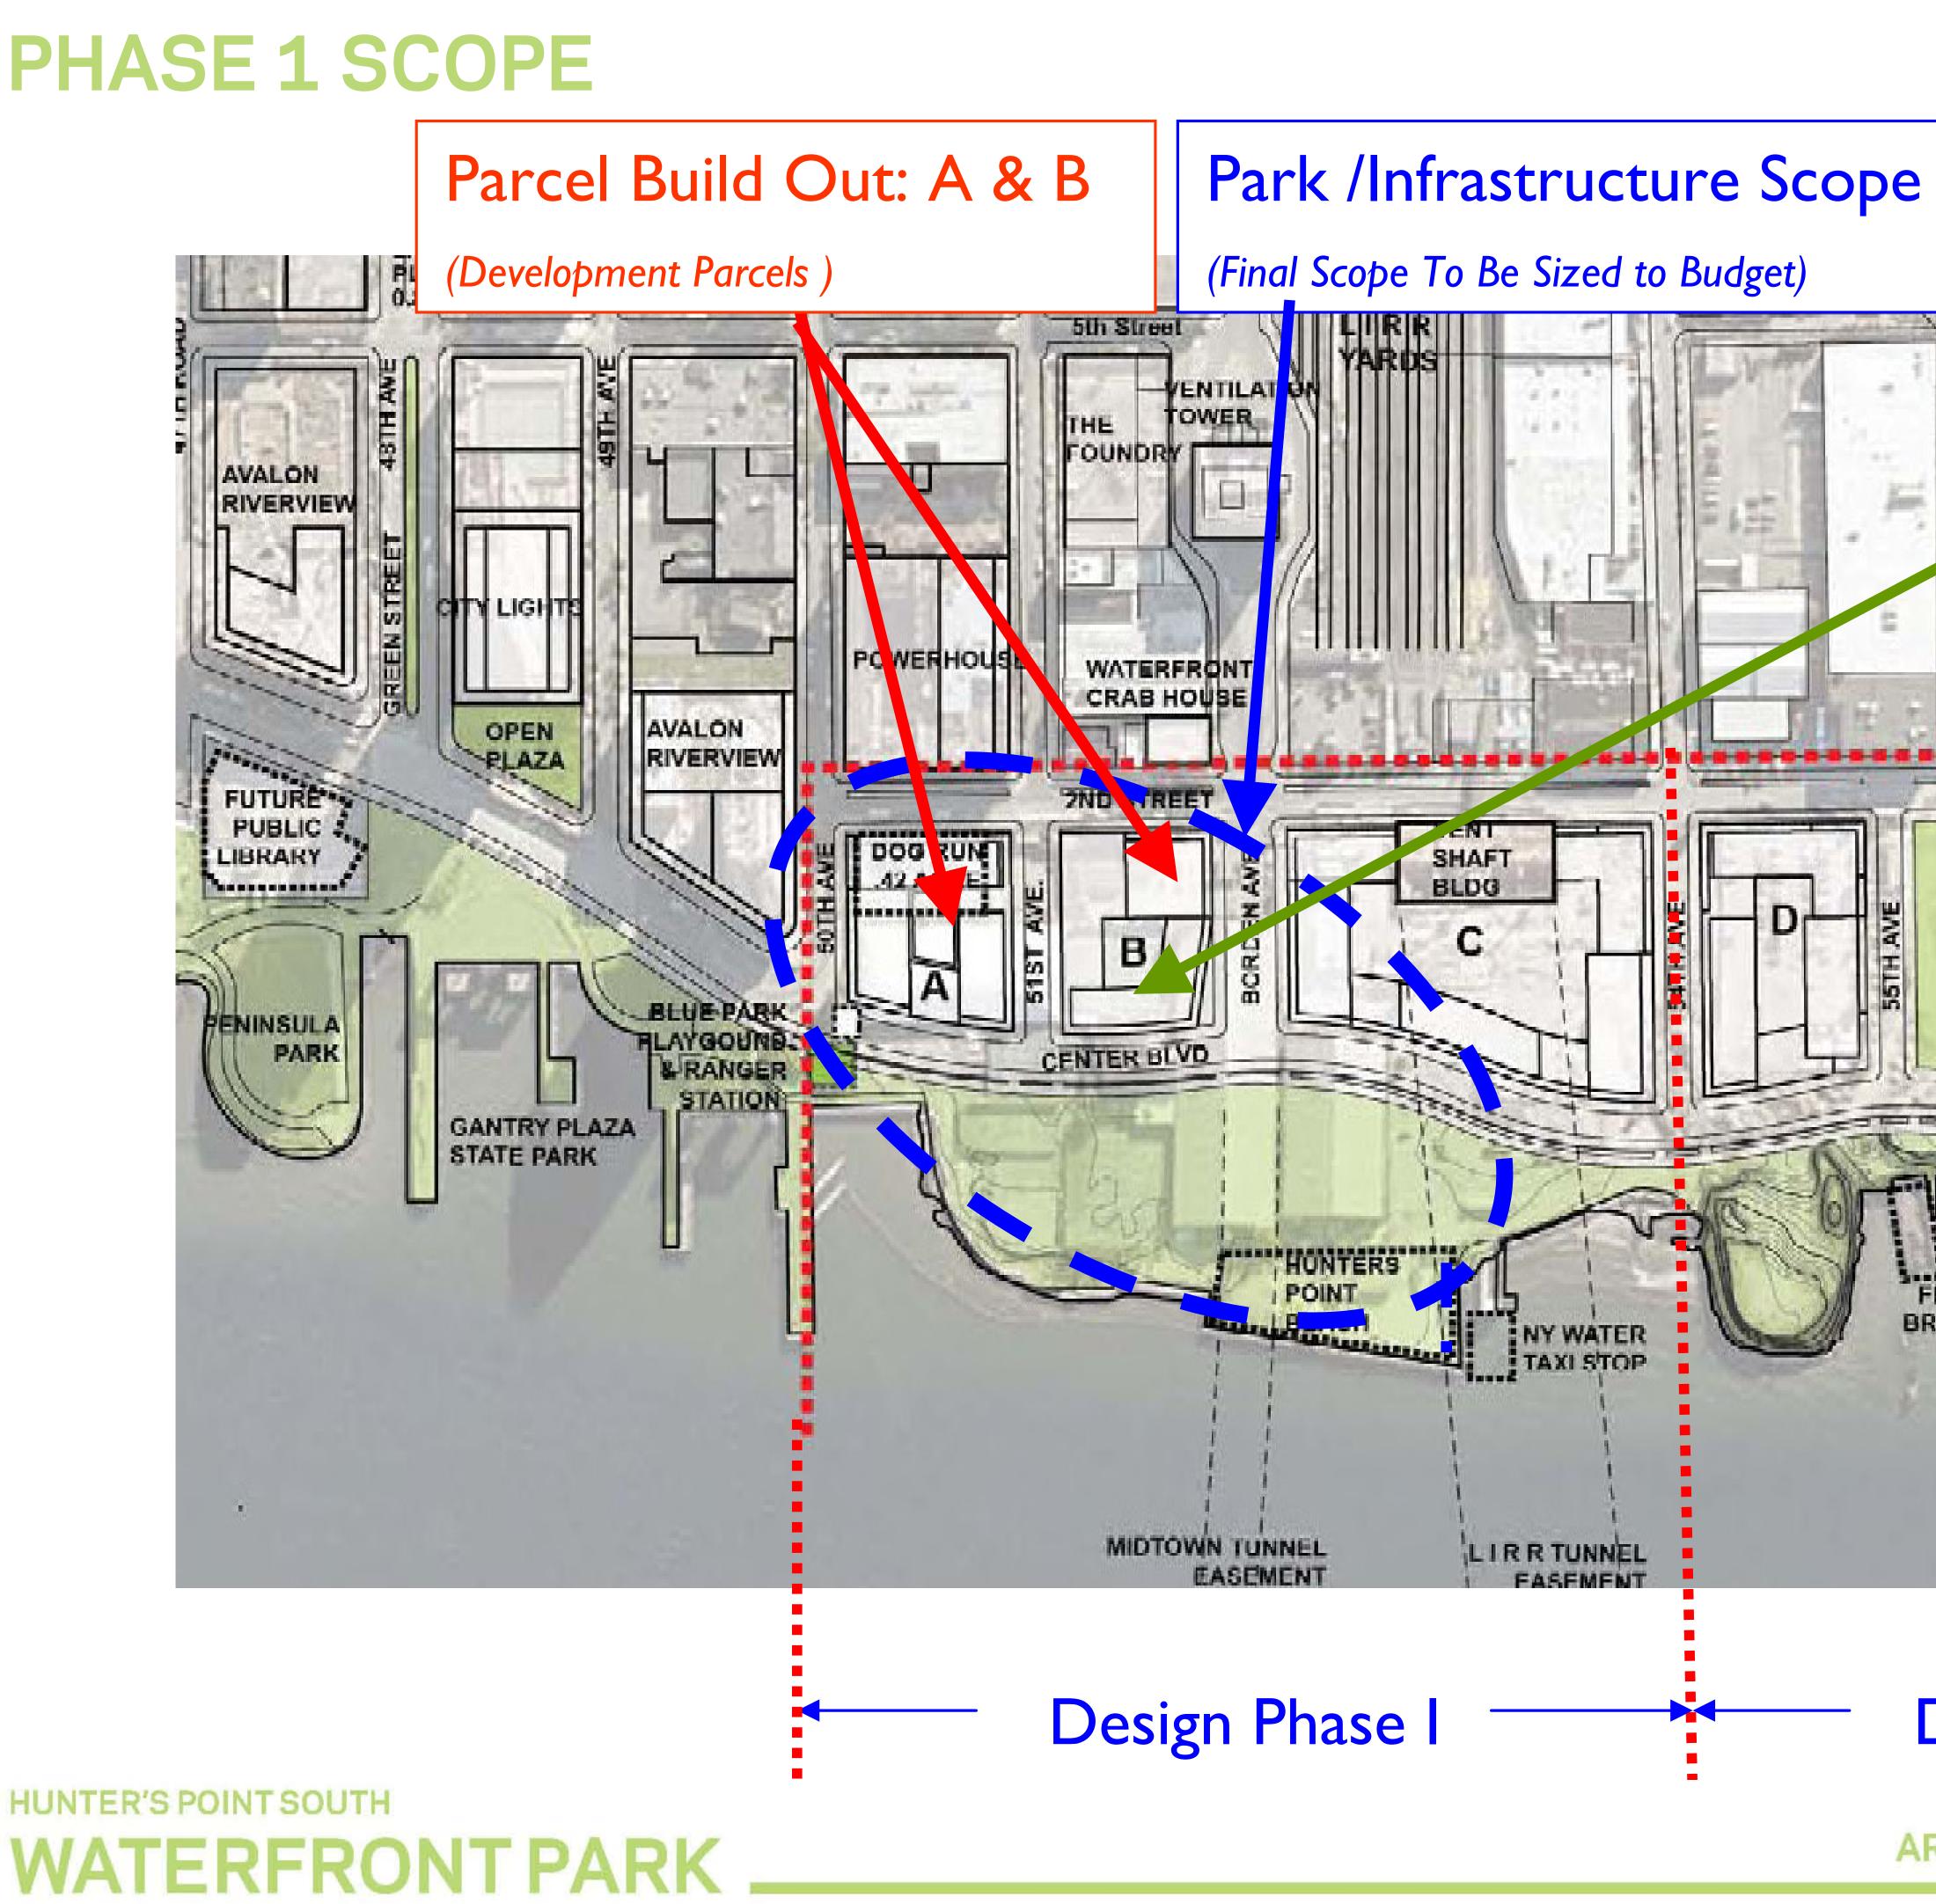

# Hunter's Point South Waterfront Park

SCA (IS/HS Opens 2013) GREENPOINT NEWTOWN CREEK F FLOAT EAST RIVER 1 Design Phase II ARUP / THOMAS BALSLEY ASSOCIATES / WEISS/MANFREDI 06.24.09

Phase 1 Scope

Concept Design