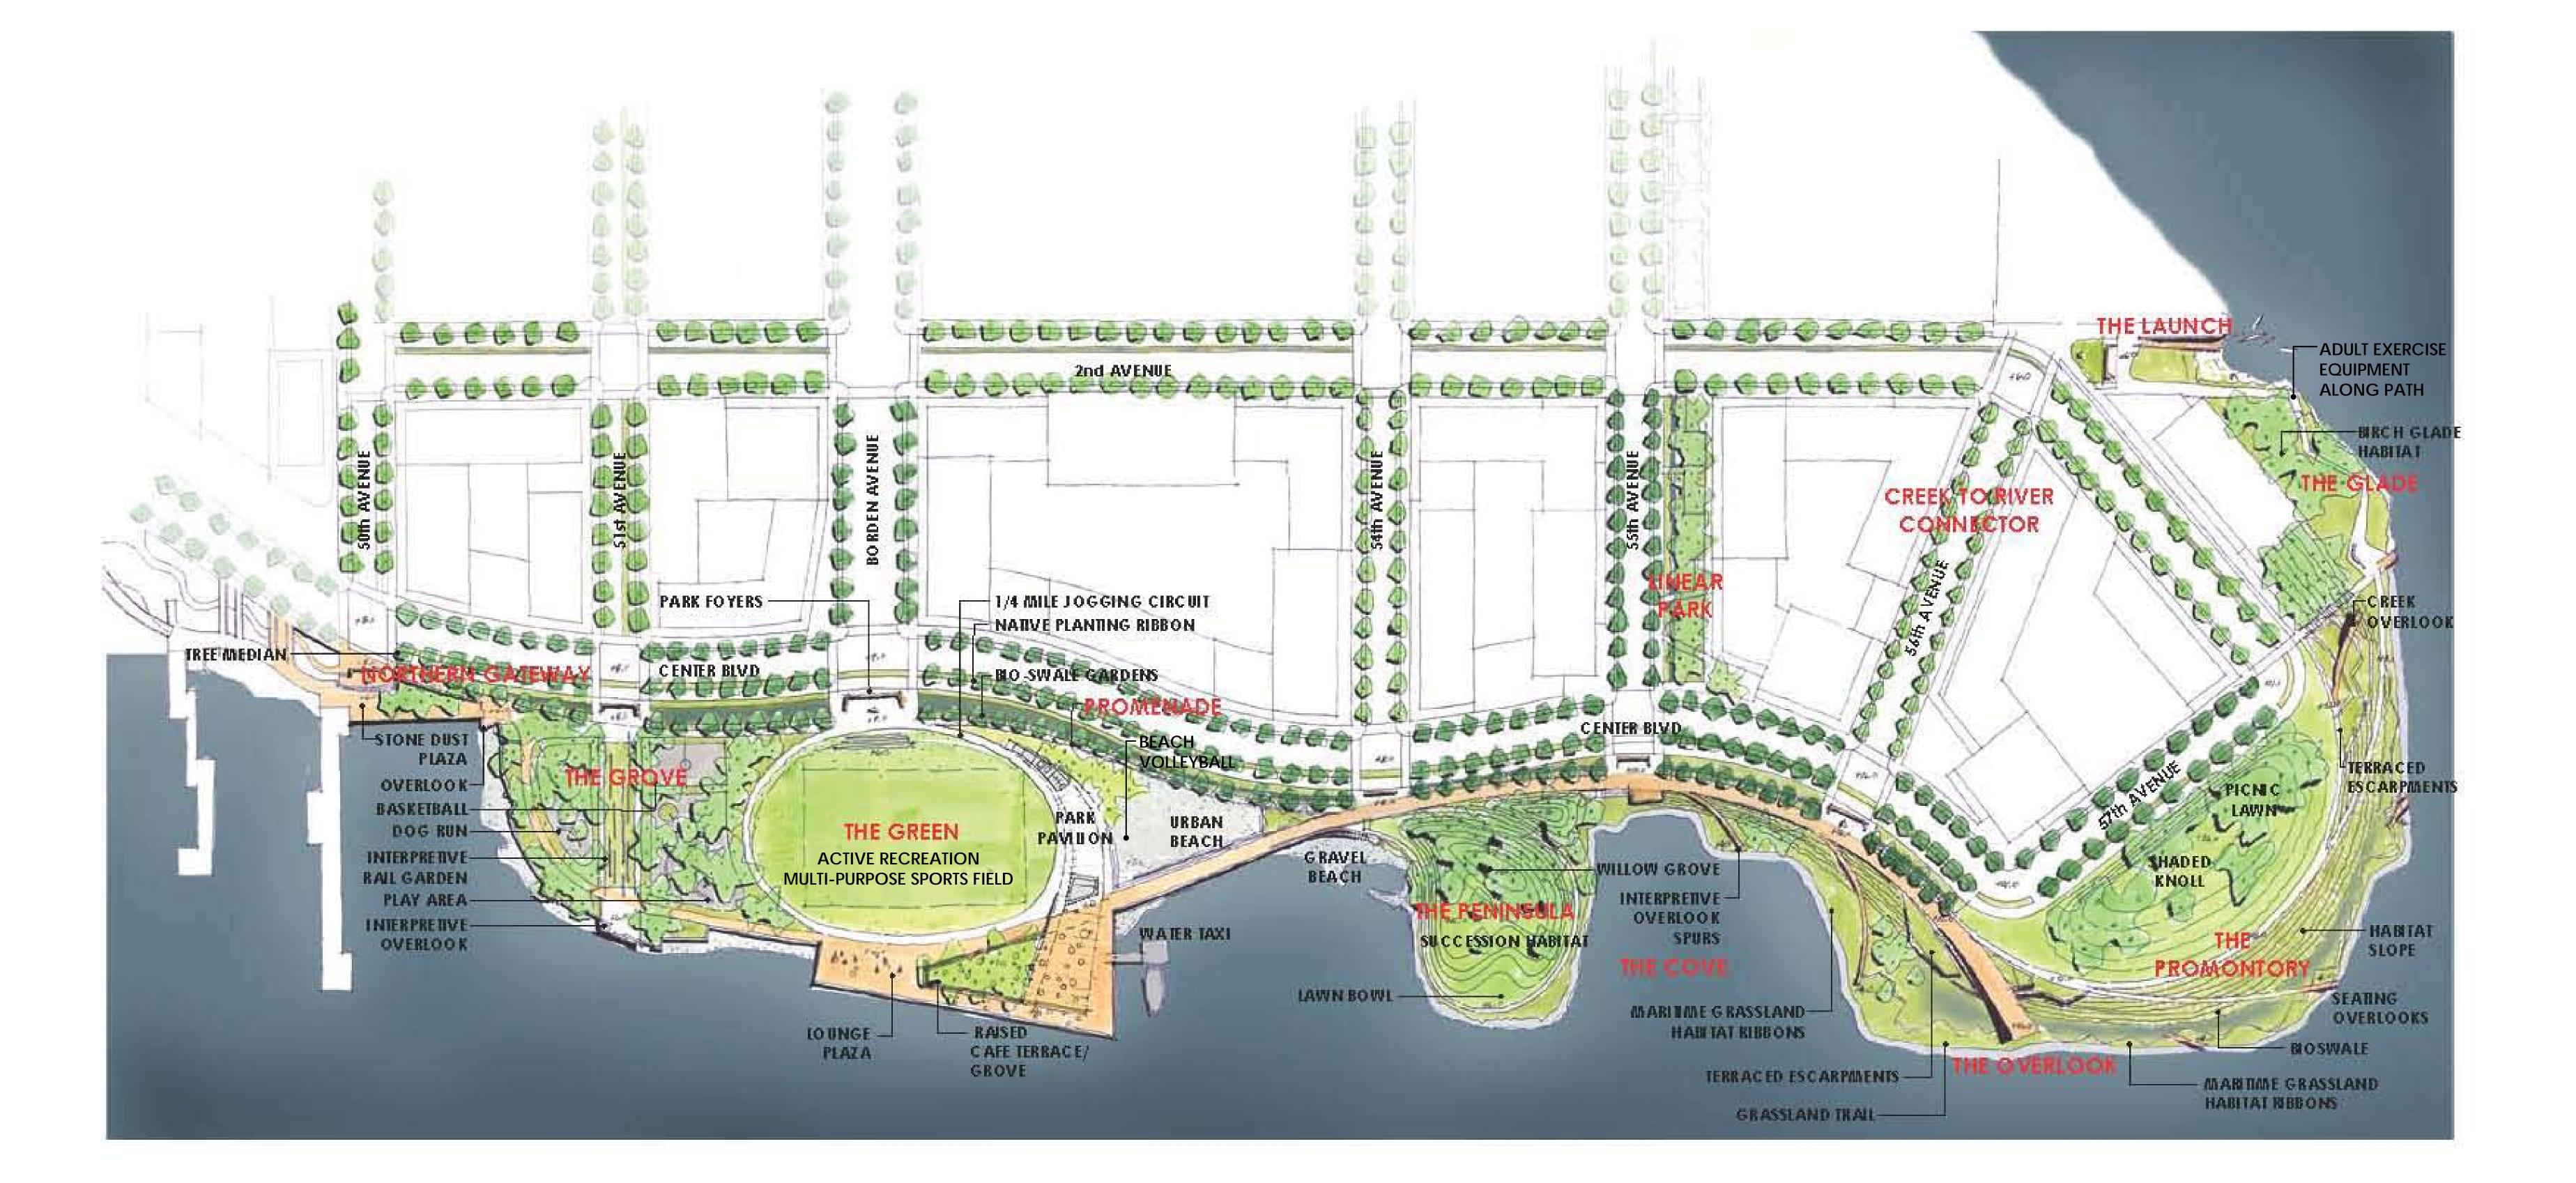

#### PROGRAM OPPORTUNITIES

ACTIVE AND RECREATIONAL PROGRAM SPACES ARE ARRAYED IN THE NORTH SECTION OF THE PARK WHILE PASSIVE AND LEISURELY PROGRAMS ARE INTERWEAVED WITH NATIVE ECOLOGICAL COMMUNITIES IN THE SOUTH

ECOLOGICAL OPPORTUNITIES A SEQUENCE OF ECOLOGICAL COMMUNITIES STRANDS THROUGH THE PARK WITH TIDAL SYSTEMS AT THE WATERS EDGE AND UPLAND PLANTINGS INHABITING HIGHER GROUND

# North Gateway Plan

# Hunter's Point South Waterfront Park

Linear Park/ Park Connection Plan NTS