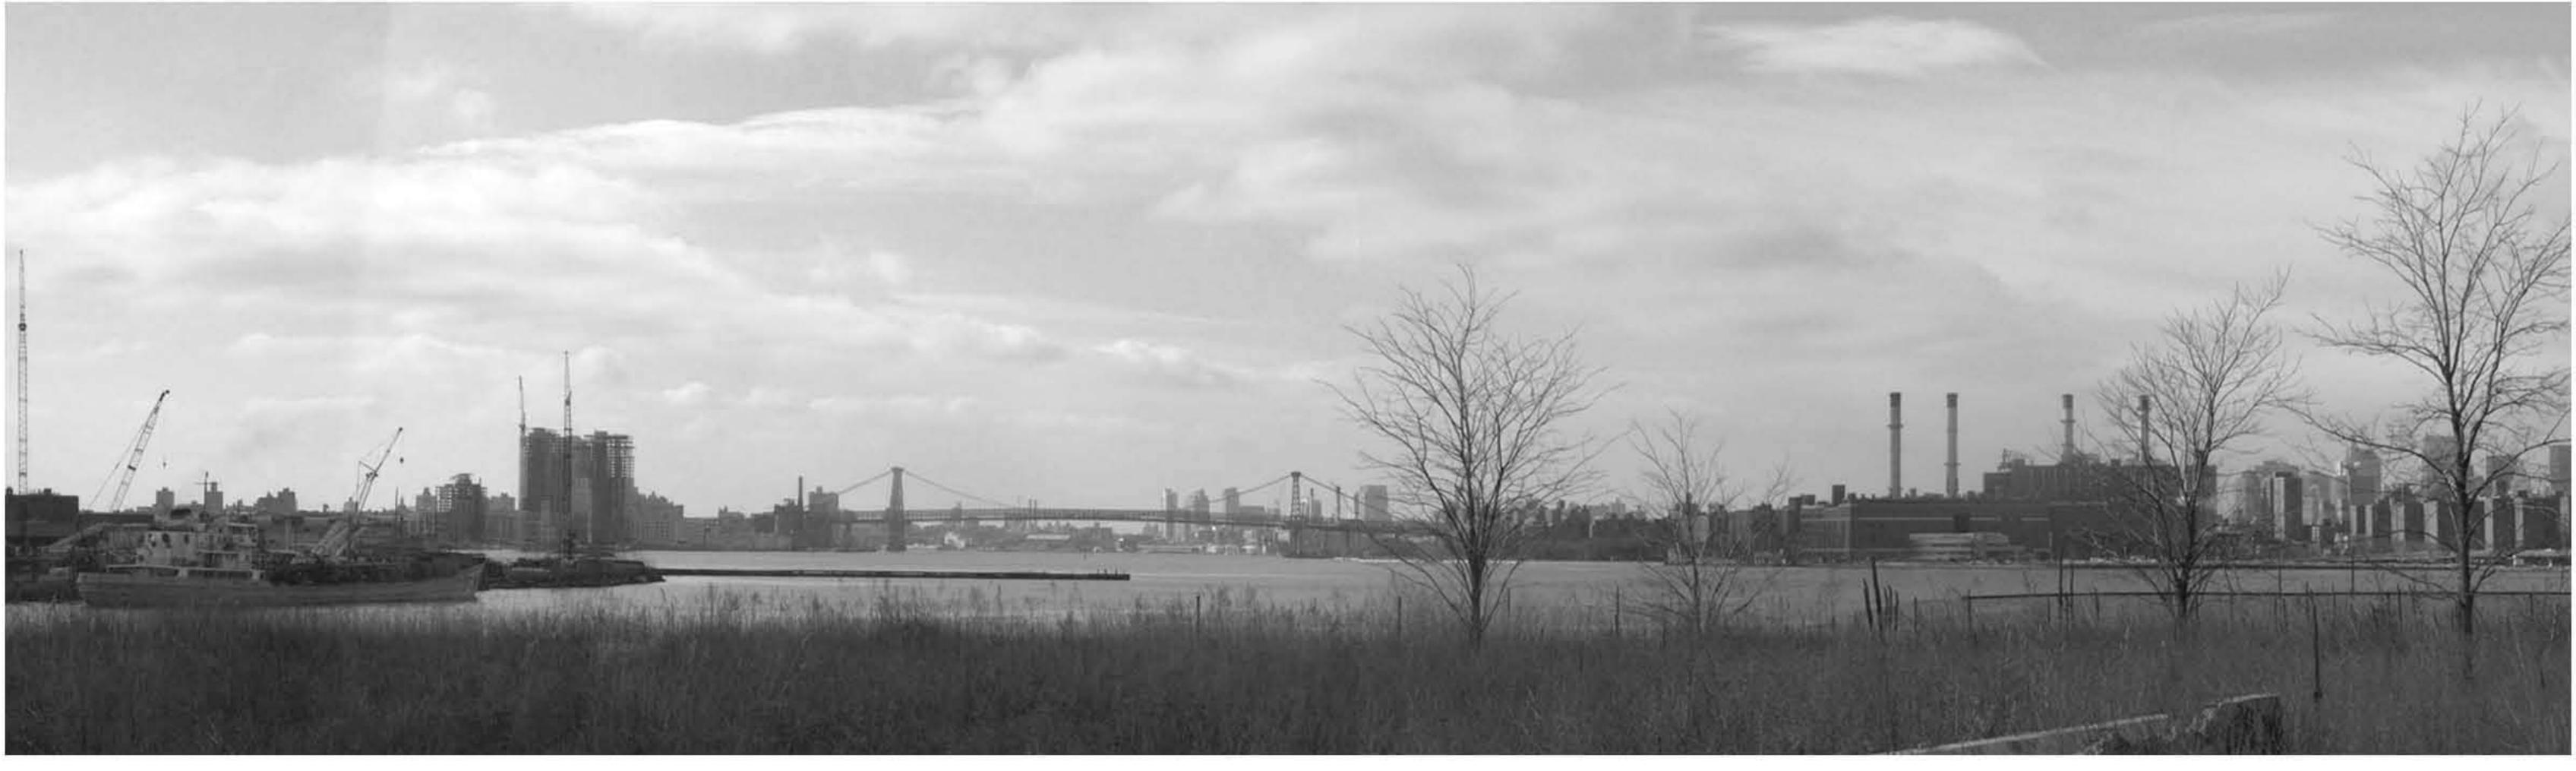

#### THE SITE IS VISIBLE ACROSS THE HORIZON OF THE EAST RIVER AND THE POINT IS VISIBLE FROM THE SOUTH, THE ONLY SUCH SITE ON THE EAST RIVER

**VIEW FROM EAST** 

**VIEW FROM SOUTHWEST** 

**VIEW FROM SOUTH** 

Hunter's Point South Waterfront Park

Site Views NTS