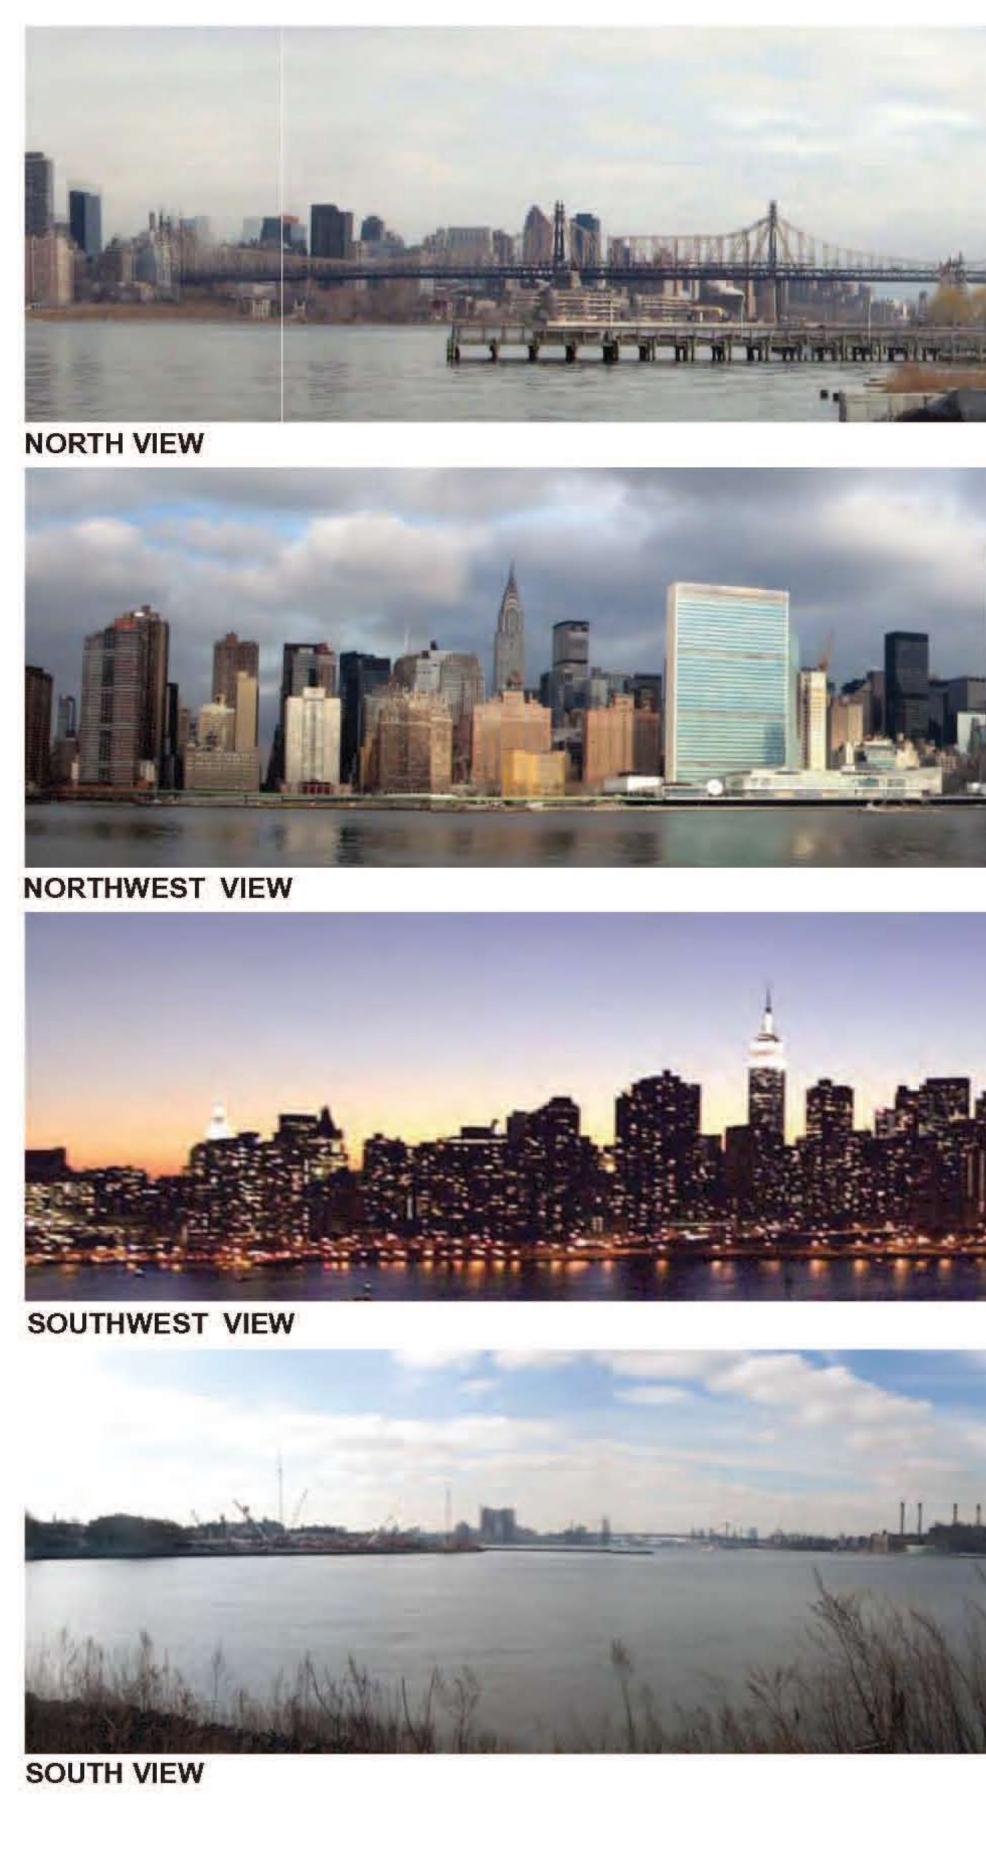

#### THE SITE IS VISIBLE ACROSS THE HORIZON OF THE EAST RIVER AND THE POINT IS VISIBLE FROM THE SOUTH, THE ONLY SUCH SITE ON THE EAST RIVER

**VIEW FROM EAST** 

**VIEW FROM SOUTHWEST** 

**VIEW FROM SOUTH** 

Hunter's Point South Waterfront Park

Site Views NTS