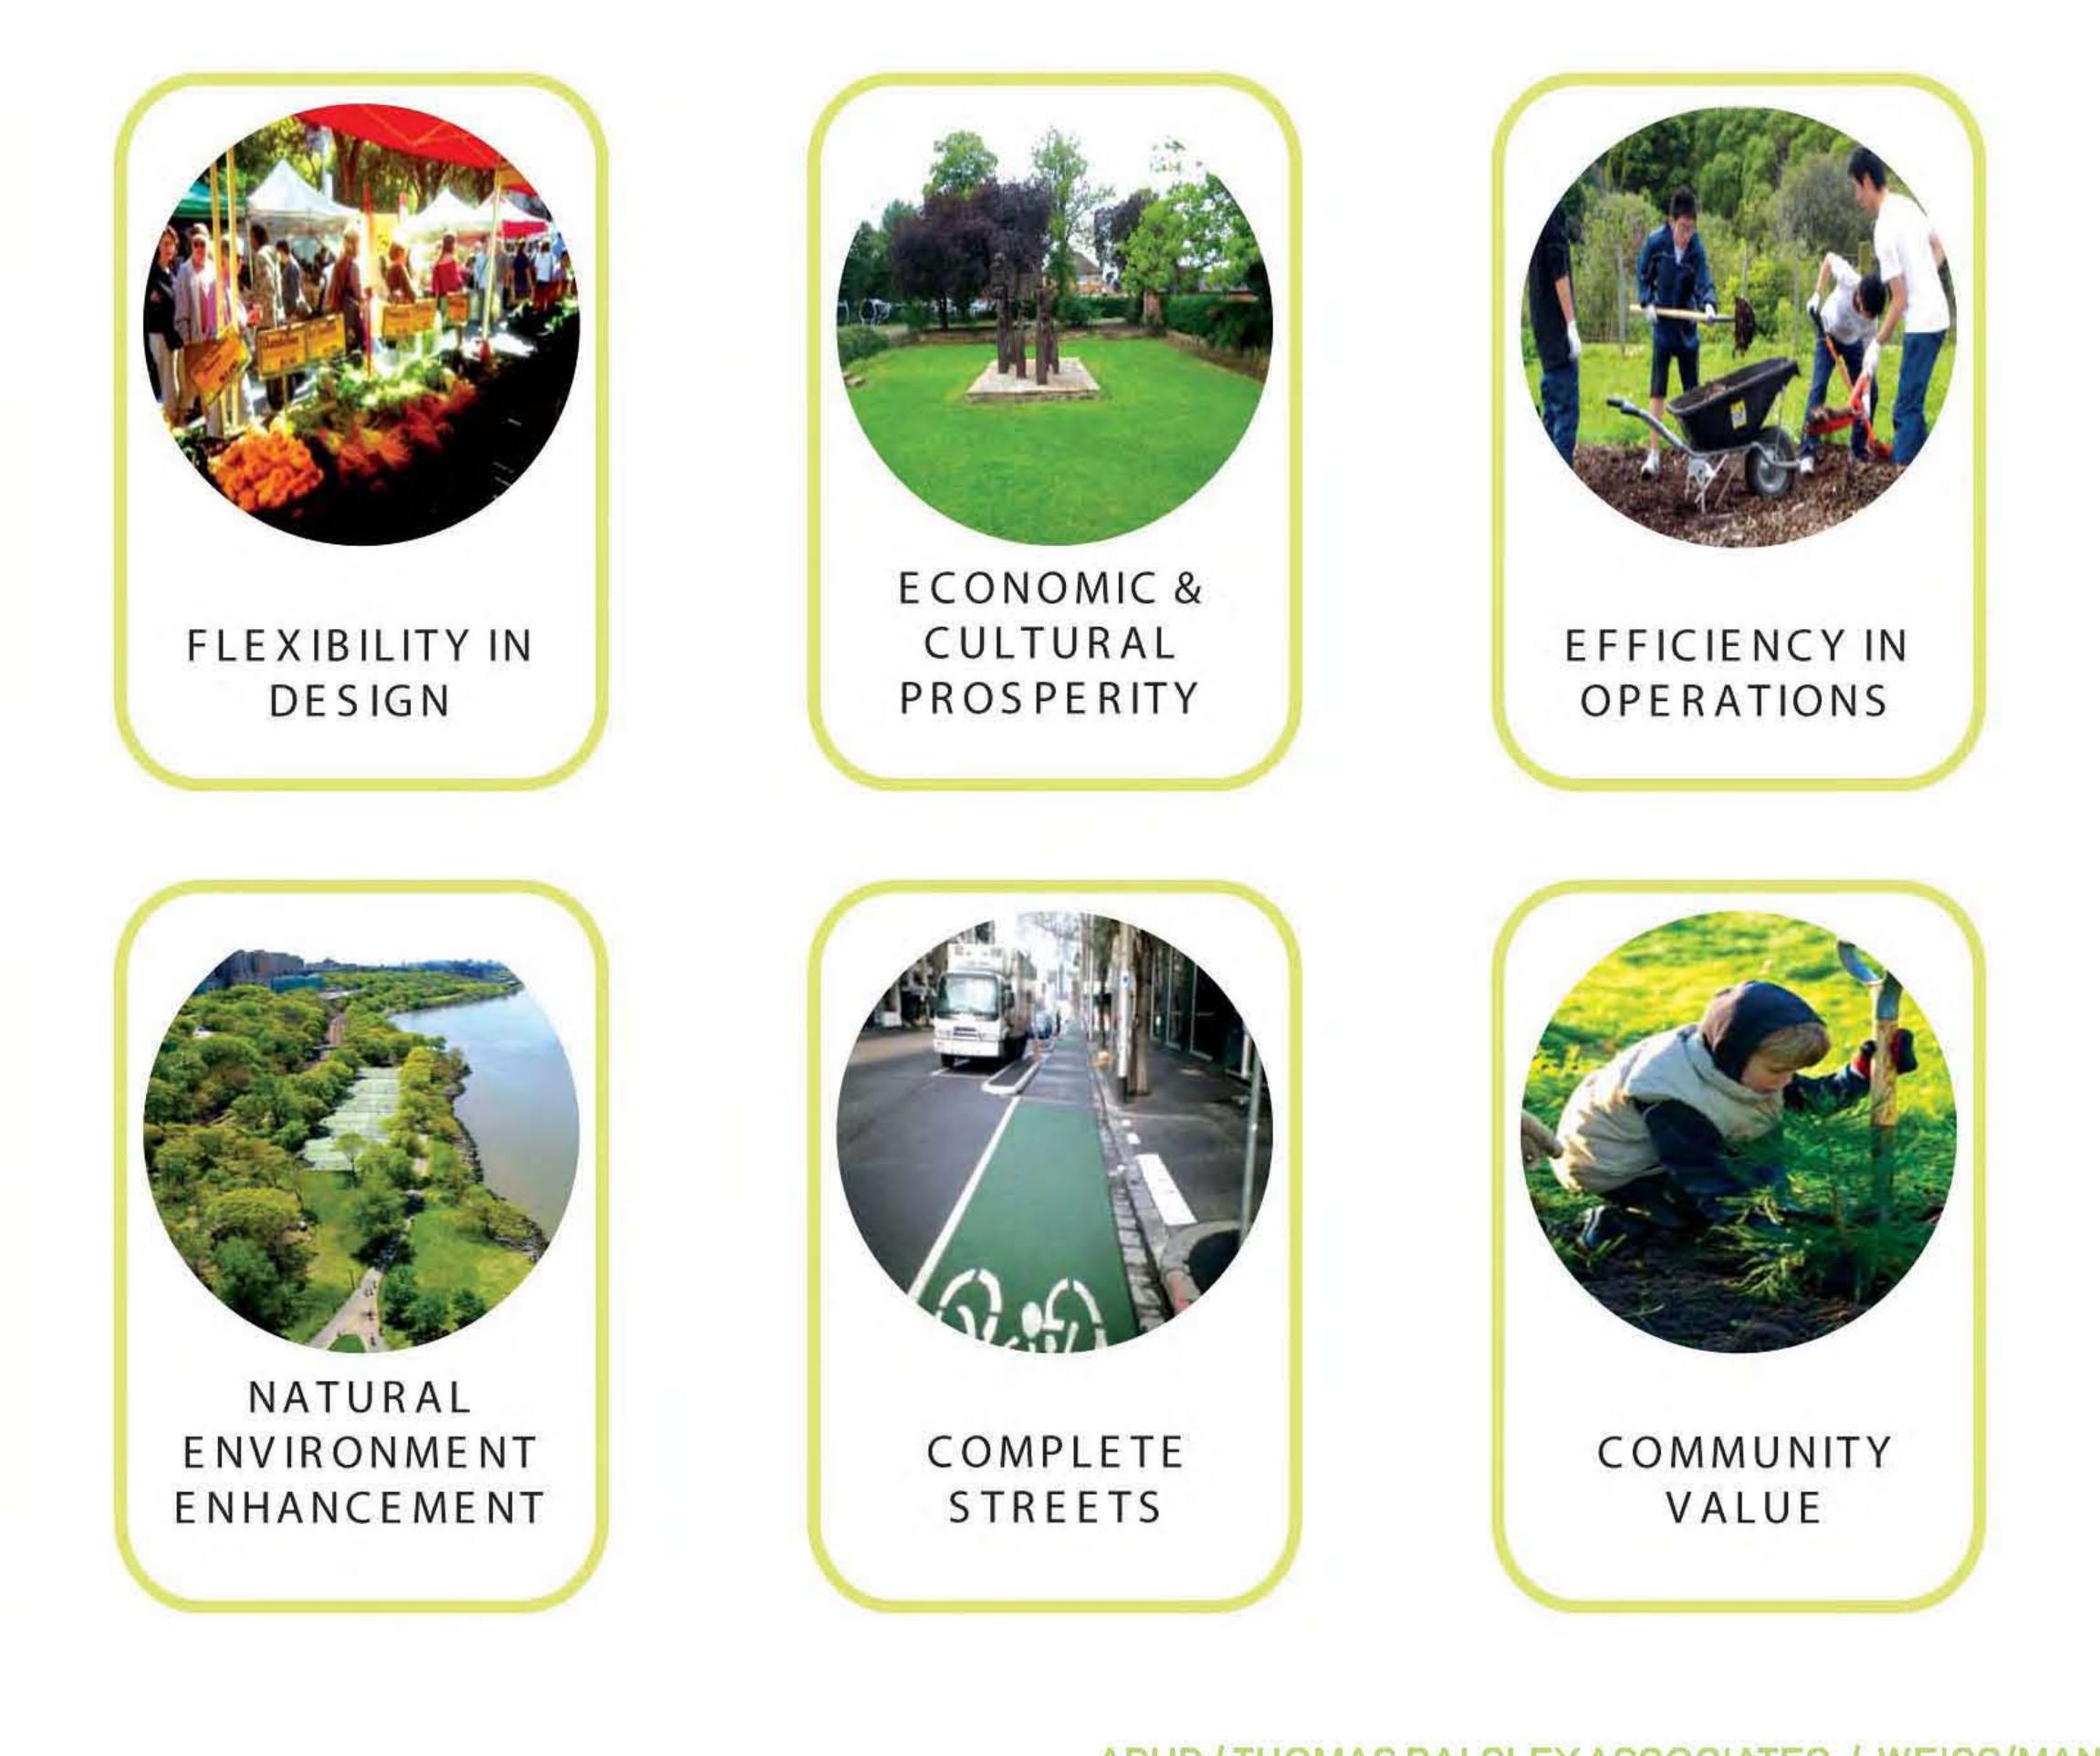

# **OPEN SPACE AND SUSTAINABLE IDENTITIES**

#### INTERPRETIVE CORRIDORS

STREETS BECOME EDUCATIONAL AND INTERPRETIVE CONNECTORS THAT FEATURE HISTORICAL, ENVIRONMENTAL AND COMMUNITY INITIATIVES

#### STORMWATER INFRASTRUCTURE

INTEGRATED STORMWATER MANAGEMENT INCLUDES POSSIBLE STREETSCAPE REMEDIATION, STORMWATER CATCHMENT AND REUSE

#### ROUTES, PATHS, CIRCUITS AND OVERLOOKS

A LAYERED PATH SYSTEM PROVIDES A WATERFRONT ESPLANADE, LOOPING ACTIVITY CIRCUITS, AND PANORAMIC OVERLOOKS. PARK FOYERS FRAME ENTRANCES AT THE URBAN EDGE WHILE PATH ARMATURES PROVIDE ACCESS TO THE TIDAL ECOSYSTEM.

#### PROGRAM OPPORTUNITIES

ACTIVE AND RECREATIONAL PROGRAM SPACES ARE ARRAYED IN THE NORTH SECTION OF THE PARK WHILE PASSIVE AND LEISURELY PROGRAMS ARE INTERWEAVED WITH NATIVE ECOLOGICAL COMMUNITIES IN THE SOUTH

ECOLOGICAL OPPORTUNITIES A SEQUENCE OF ECOLOGICAL COMMUNITIES STRANDS THROUGH THE PARK WITH TIDAL SYSTEMS AT THE WATERS EDGE AND UPLAND PLANTINGS INHABITING HIGHER GROUND