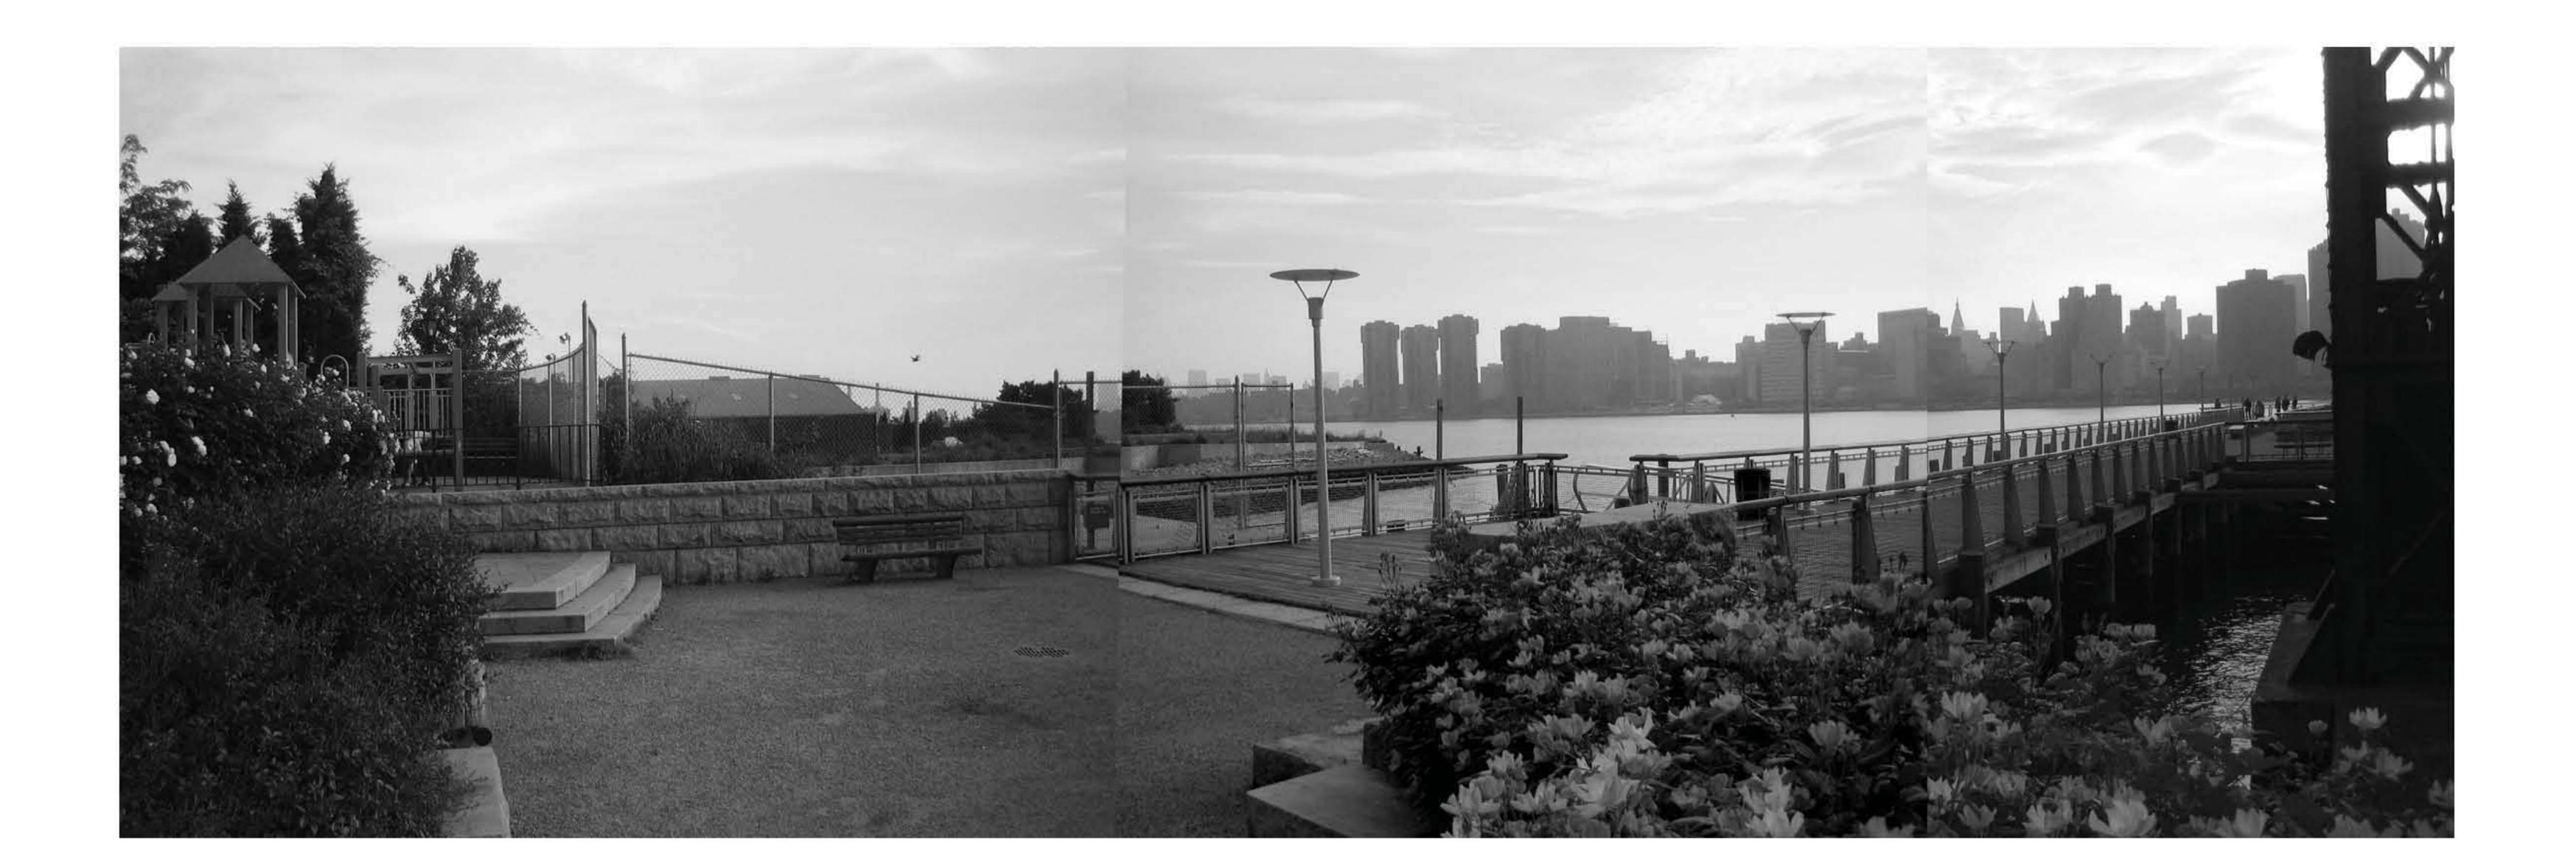

# **EDGE CONDITIONS**

# Edge Conditions

# THE SITE IS DEFINED BY THE ICONIC SKYLINE, BOTH BY DAY AND NIGHT

Hunter's Point South Waterfront Park

#### THE SITE IS VISIBLE ACROSS THE HORIZON OF THE EAST RIVER AND THE POINT IS VISIBLE FROM THE SOUTH, THE ONLY SUCH SITE ON THE EAST RIVER

**VIEW FROM EAST** 

**VIEW FROM SOUTHWEST** 

**VIEW FROM SOUTH** 