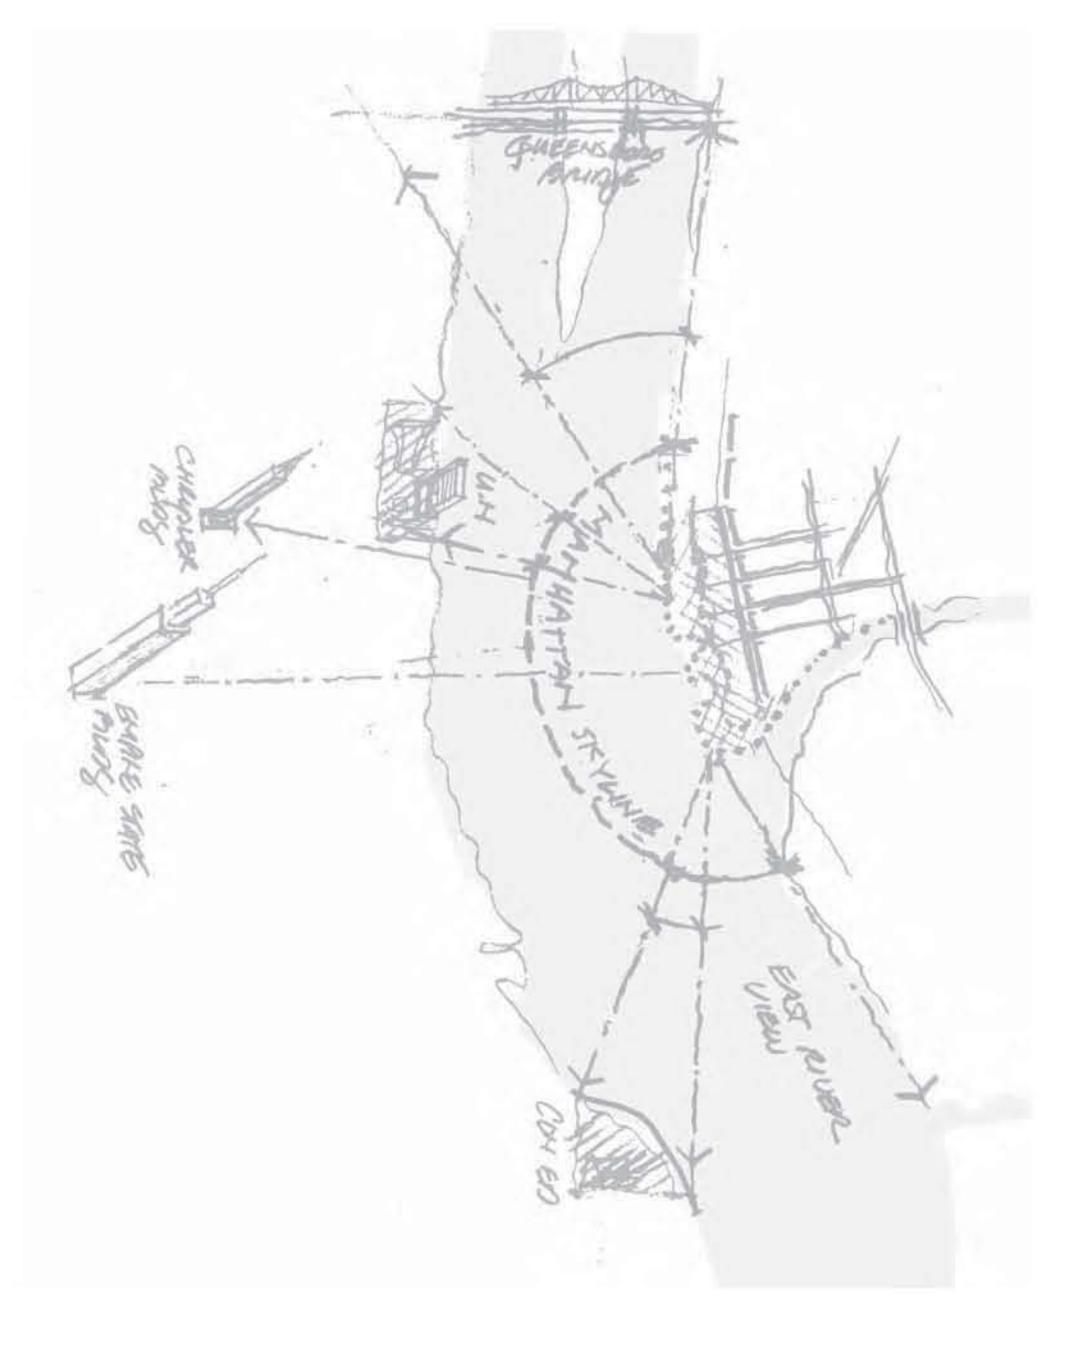

# THE SITE IS DEFINED BY THE ICONIC SKYLINE, BOTH BY DAY AND NIGHT

Hunter's Point South Waterfront Park

#### THE SITE IS VISIBLE ACROSS THE HORIZON OF THE EAST RIVER AND THE POINT IS VISIBLE FROM THE SOUTH, THE ONLY SUCH SITE ON THE EAST RIVER

**VIEW FROM EAST** 

**VIEW FROM SOUTHWEST** 

**VIEW FROM SOUTH** 

Hunter's Point South Waterfront Park

Site Views NTS