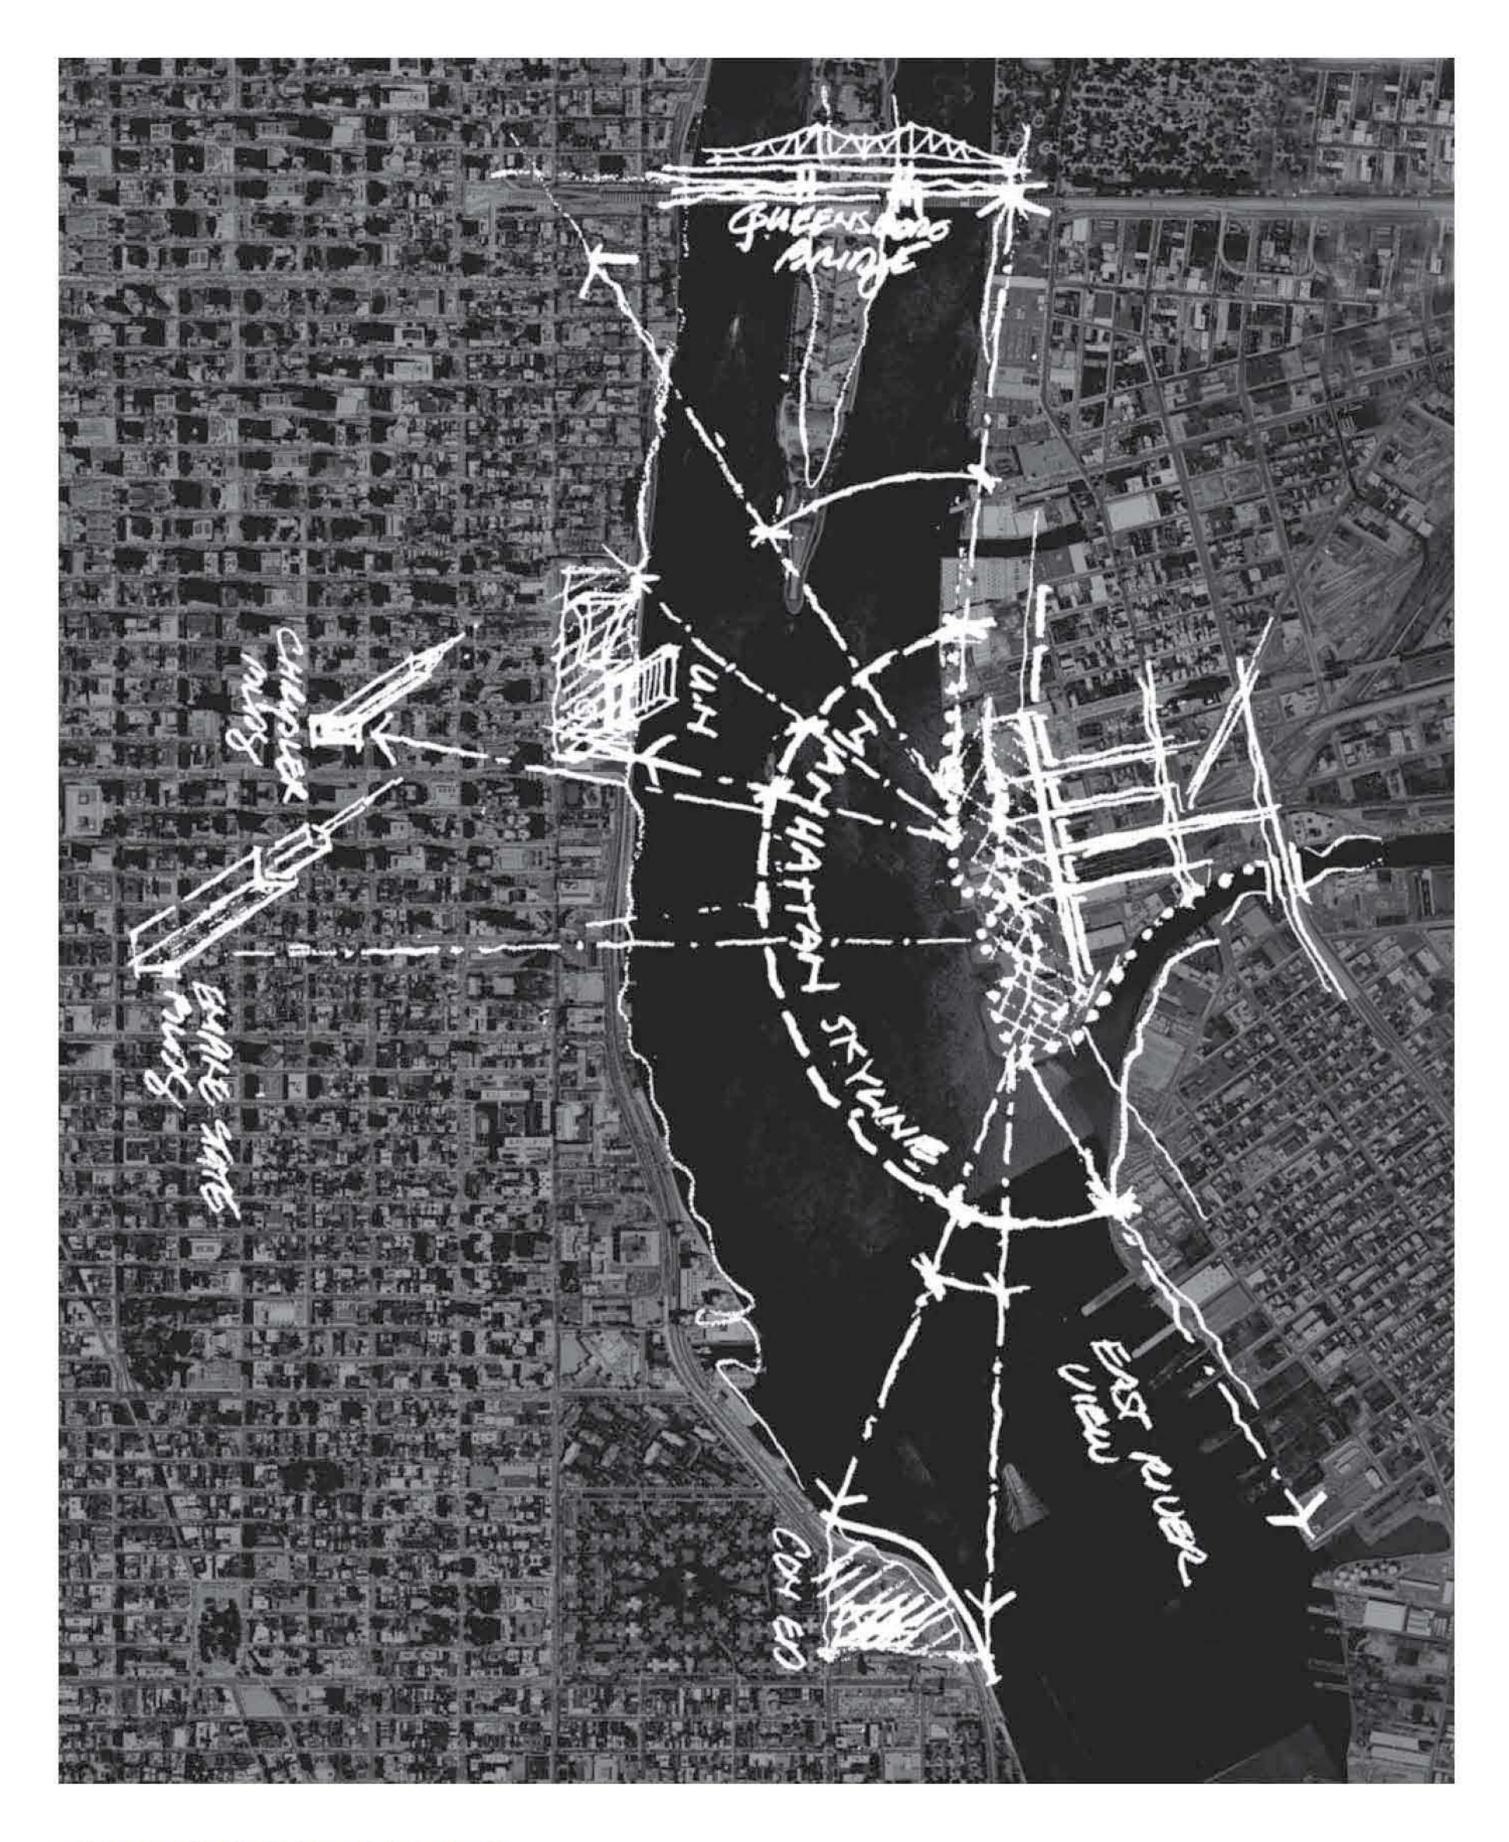

# THE SITE IS DEFINED BY THE ICONIC SKYLINE, BOTH BY DAY AND NIGHT

Hunter's Point South Waterfront Park

#### THE SITE IS VISIBLE ACROSS THE HORIZON OF THE EAST RIVER AND THE POINT IS VISIBLE FROM THE SOUTH, THE ONLY SUCH SITE ON THE EAST RIVER

**VIEW FROM EAST** 

**VIEW FROM SOUTHWEST** 

**VIEW FROM SOUTH** 

Hunter's Point South Waterfront Park

Site Views NTS