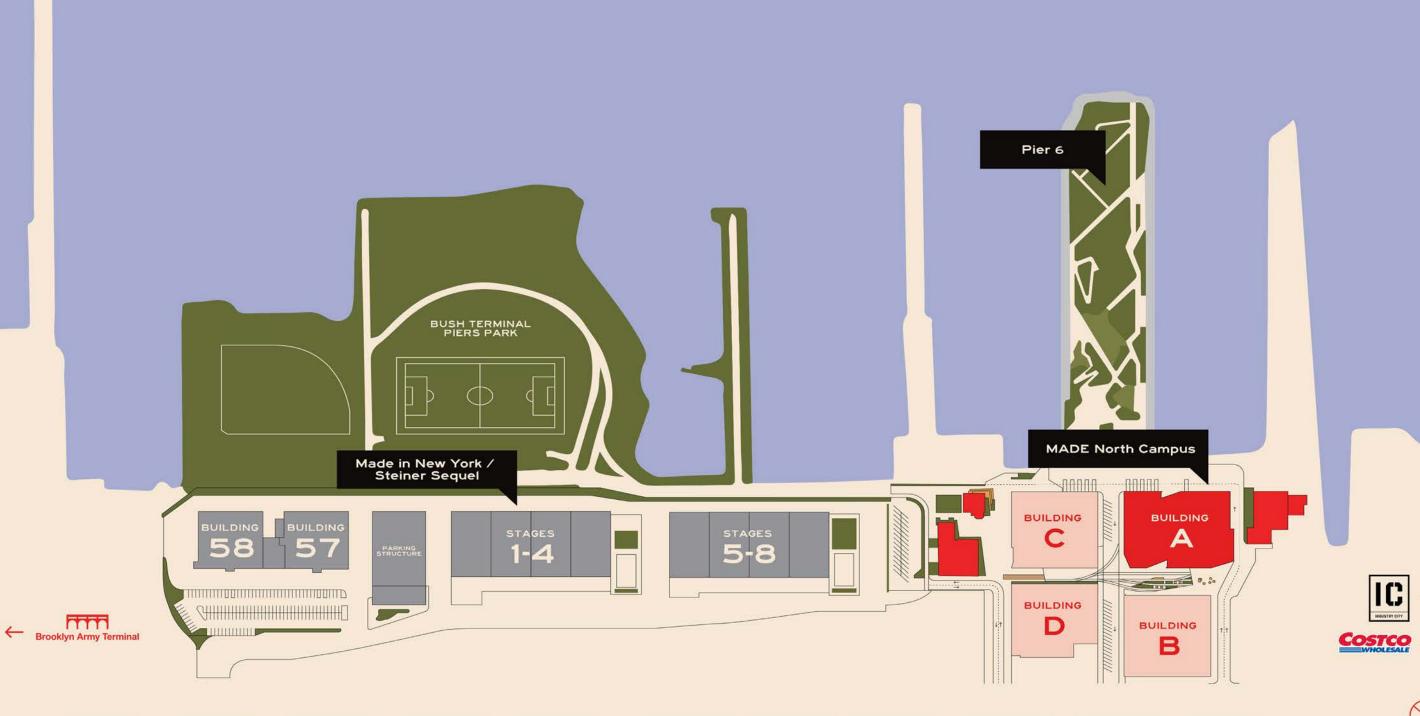

# ENERGIZING LEGACY AND INNOVATION ACROSS A DYNAMIC 20 ACRE WATERFRONT CAMPUS DESIGNED FOR MANUFACTURERS, ARTISANS, DESIGNERS, AND ENTREPRENEURS.

Brooklyn's finest creators come together here, blending industrial heritage with modern ingenuity. Creativity thrives, work ignites, and extraordinary ideas are MADE.

# WHERE MANUFACTURERS, ARTISANS, DESIGNERS, AND ENTREPRENEURS CONVERGE

A Community of Innovators Shaping the Future at MADE.

# **SUNSET PARK**

At MADE, We Celebrate Sunset Park's Legacy of Industry and Innovation.

MANUFACTURERS. ARTISANS. DESIGNERS. ENTREPRENEURS.