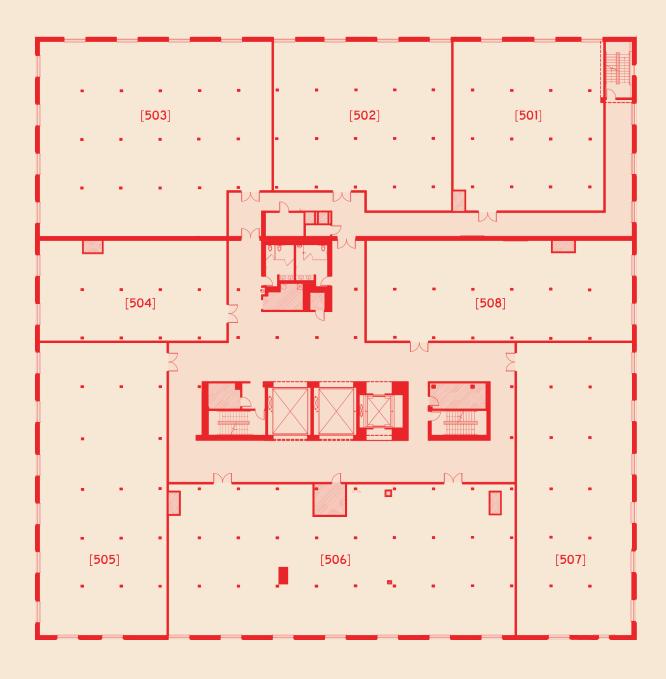

16K LBS

FREIGHT ELEVATOR CAPACITY

178K

**TOTAL BUILDING RSF** 

8K-LB

**PASSENGER ELEVATOR** 

**M3** 

**BUILDING ZONING** 

24/7

**ACCESS AND SECURITY** 

5

DRIVE-IN LOADING DOCKS

125 LBS

FLOOR LOADS PSF

10'-14'

**CEILING HEIGHTS** 