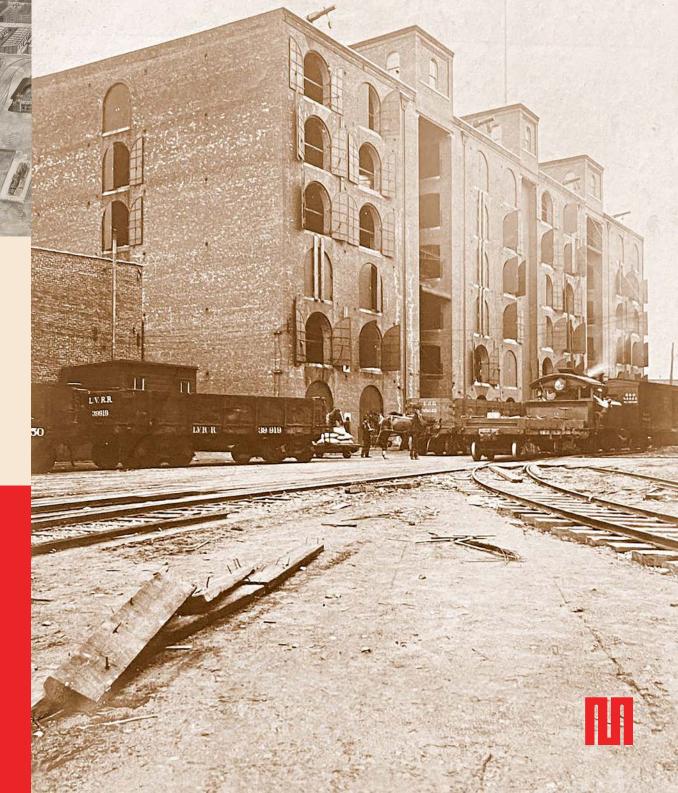

### THE HISTORY OF BUSH TERMINAL

Where Legacy Meets Innovation.

Established in the late 1800s, Bush Terminal was the largest multi-tenant industrial campus in the United States, playing a critical role in New York City's manufacturing and maritime history.

Today, MADE breathes new life into this historic site, transforming it into a center for Manufacturers, Artisans, Designers, and Entrepreneurs.

The spirit of industry endures, blending the past and future to create a space where creativity and innovation are MADE.