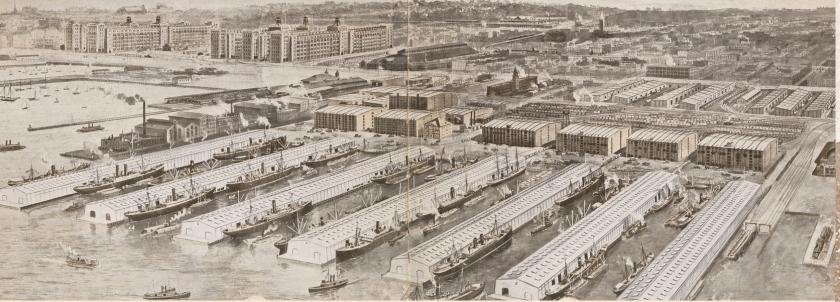

### THE HISTORY OF BUSH TERMINAL

Where Legacy Meets Innovation.

Established in the late 1800s, Bush Terminal was the largest multi-tenant industrial campus in the United States, playing a critical role in New York City's manufacturing and maritime history.