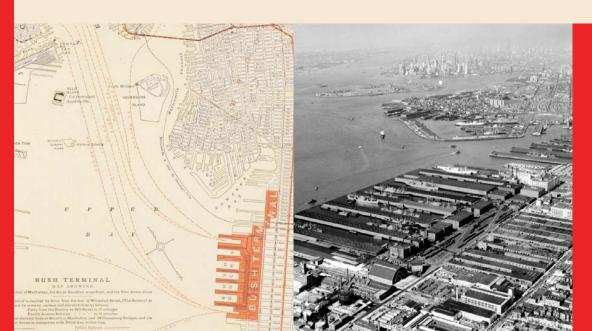

### THE HISTORY OF BUSH TERMINAL

Where Legacy Meets Innovation.

Established in the late 1800s, Bush Terminal was the largest multi-tenant industrial campus in the United States, playing a critical role in New York City's manufacturing and maritime history.

Today, MADE breathes new life into this historic site, transforming it into a center for Manufacturers, Artisans, Designers, and Entrepreneurs.

The spirit of industry endures, blending the past and future to create a space where creativity and innovation are MADE.