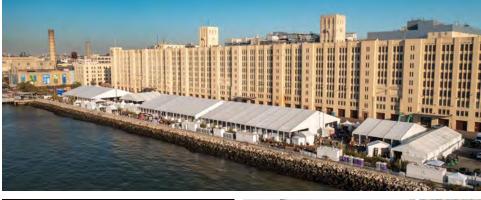

# AN ICONIC WATERFRONT SETTING

The historic Brooklyn Army Terminal (BAT) offers a unique experience for events large and small and gives you the creative freedom to bring your biggest and boldest vision to life.

Featuring unobstructed waterfront views of the Manhattan and New Jersey skylines, BAT offers over 300,000 square feet of outdoor event space able to accommodate up to 10,000 guests—ideal for premier musical events, corporate brand events, and commercial television and film productions—as well as mixed indoor/outdoor space and indoor space. BAT's building amenities for film shoots and other indoor events include an open floor plan and access to loading docks and freight elevators.

# PIER 4

– Views of the Lower Manhattan and New Jersey skylines

# PIER 4 EVENTS

**BY THE NUMBERS** 

**450** PARKING SPACES AVAILABLE WHEN NOT IN EVENT USE

10