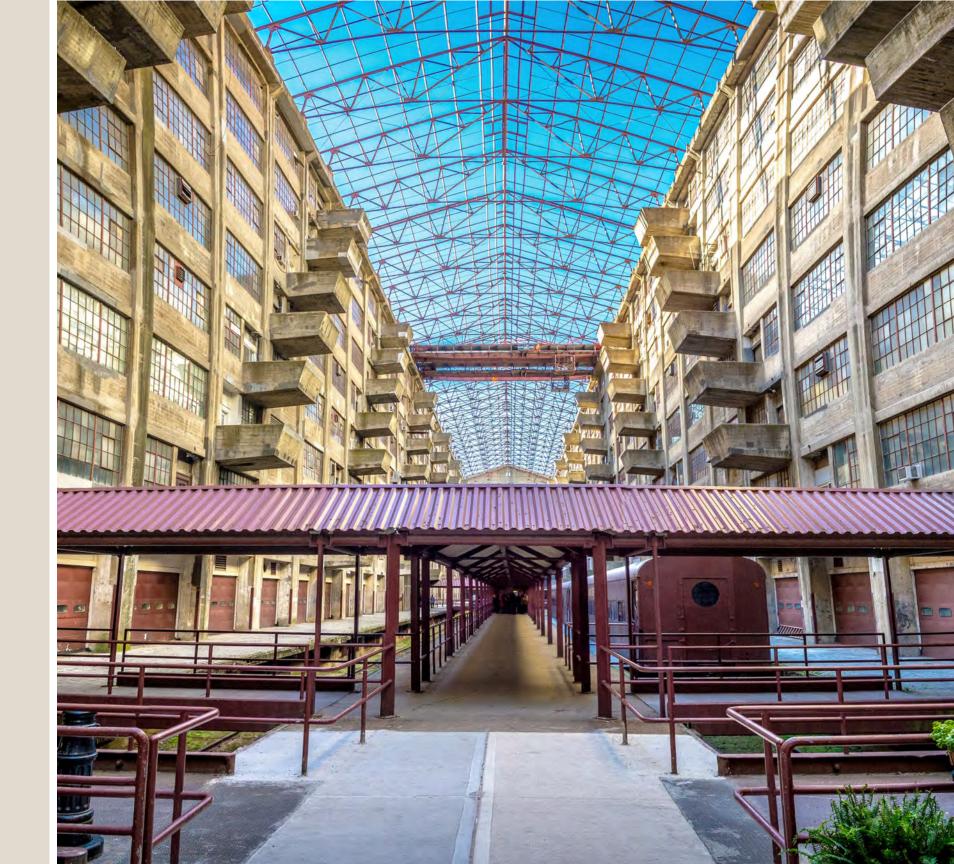

# AN ICONIC WATERFRONT SETTING

The historic Brooklyn Army Terminal (BAT) offers a unique experience for events large and small and gives you the creative freedom to bring your biggest and boldest vision to life.

Featuring unobstructed waterfront views of the Manhattan and New Jersey skylines, BAT offers over 300,000 square feet of outdoor event space able to accommodate up to 10,000 guests—ideal for premier musical events, corporate brand events, and commercial television and film productions—as well as mixed indoor/outdoor space and indoor space. BAT's building amenities for film shoots and other indoor events include an open floor plan and access to loading docks and freight elevators.

DESIGNED BY FAMOUS ARCHITECT CASS GILBERT, ARCHITECT OF THE WOOLWORTH BUILDING

THE LARGEST MILITARY SUPPLY BASE IN THE US DURING WWII

#### AT TIME OF CONSTRUCTION IT WAS THE LARGEST POURED CONCRETE STRUCTURE IN THE WORLD