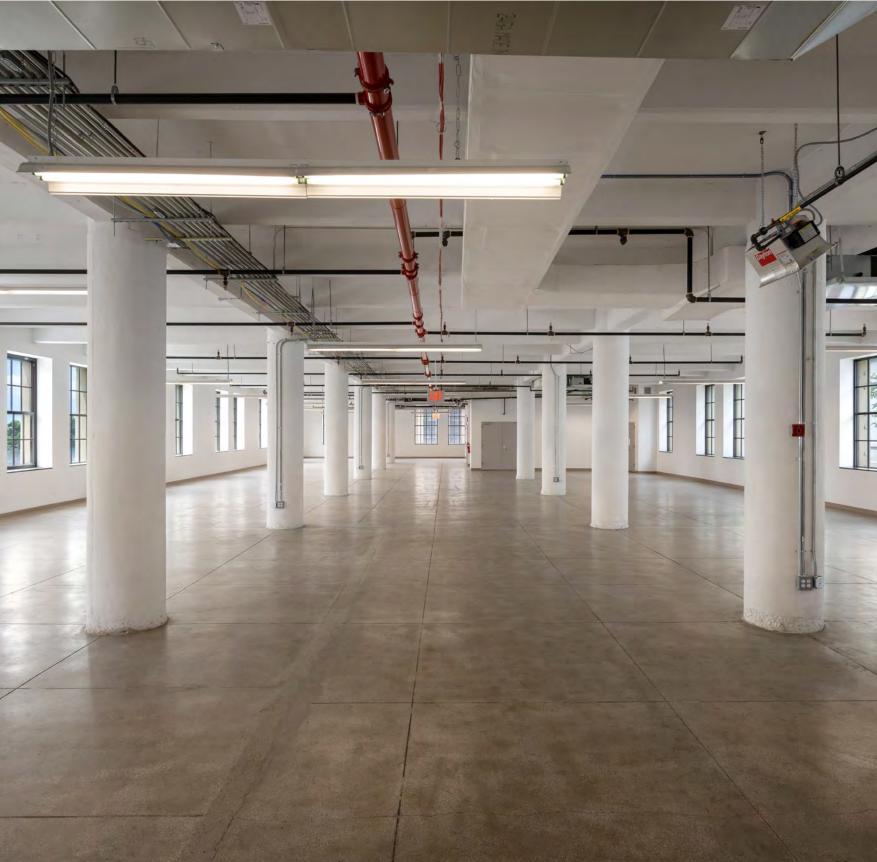

# MAIN ANNEX

- Blank-canvas, open space

## MAIN ANNEX EVENTS

**BY THE NUMBERS** 

Terminal **Brooklyn Army** 

66 FT

60 FT