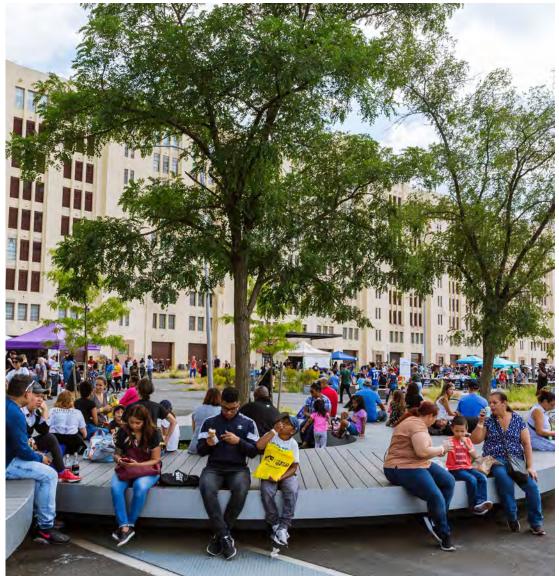

# FERRY PLAZA PARK

- Open waterfront plaza with platform stage, picnic tables, and ample seating

- Views of Lower Manhattan and New Jersey from across the Hudson River

#### **EVENT OPPORTUNITIES:**

**COMMUNITY EVENTS** 

**CORPORATE BRAND EVENTS** 

SMALLER FOOD AND BEVERAGE FESTIVALS

LIVE MUSICAL AND THEATER PERFORMANCES

Srooklyn Army Termina

# FERRY PLAZA PARK EVENTS

LTTT Brooklyn Army Terminal **BY THE NUMBERS** 

**1,500** 

13