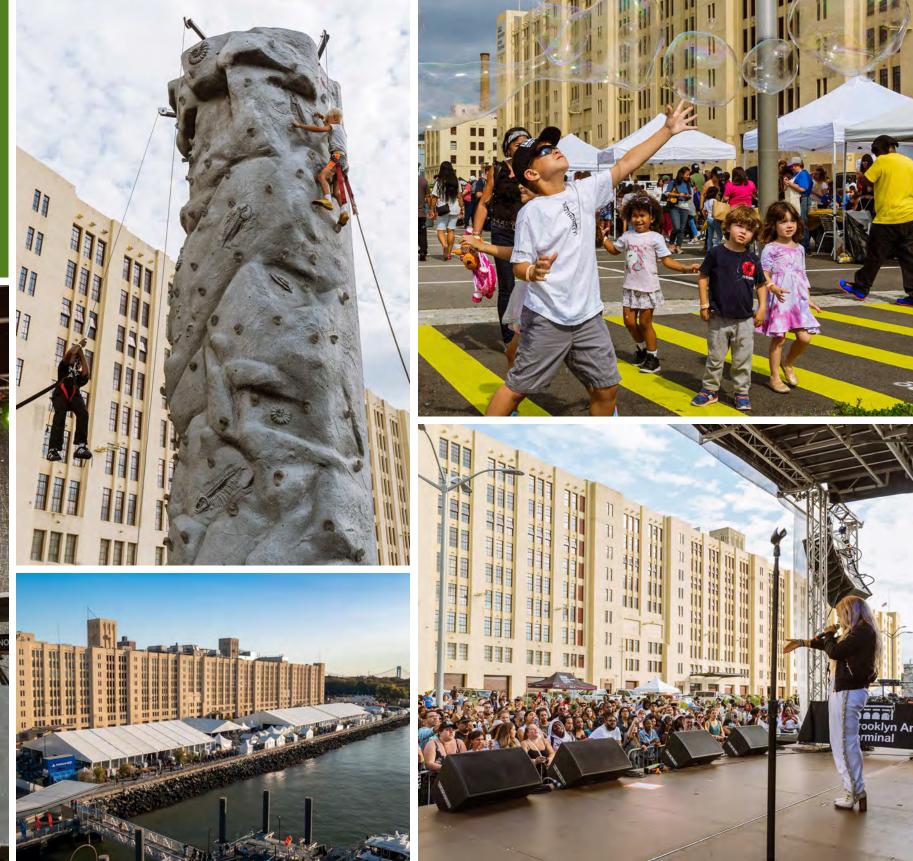

# AN ICONIC WATERFRONT SETTING

The historic Brooklyn Army Terminal (BAT) offers a unique experience for events large and small and gives you the creative freedom to bring your biggest and boldest vision to life.

Featuring unobstructed waterfront views of the Manhattan and New Jersey skylines, BAT offers over 300,000 square feet of outdoor event space able to accommodate up to 10,000 guests—ideal for premier musical events, corporate brand events, and commercial television and film productions—as well as mixed indoor/outdoor space and indoor space. BAT's building amenities for film shoots and other indoor events include an open floor plan and access to loading docks and freight elevators.

# 12 MIN

CONNECTION TO MANHATTAN VIA NYC FERRY LANDING WITH 2 CONVENIENT ROUTES

**ID MIN** WALK TO N/R SUBWAY STATION AND MULTIPLE CITY BUS LINES

DOCKING POINTS FOR CRUISE SHIPS AND SEAGOING VESSELS

CITI BIKE STATION