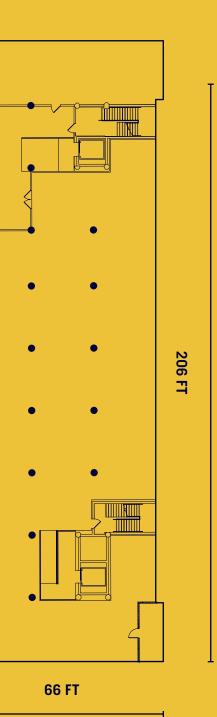

# MAIN ANNEX

- Blank-canvas, open space

## MAIN ANNEX EVENTS

**BY THE NUMBERS** 

Terminal **Brooklyn Army** 

66 FT

60 FT