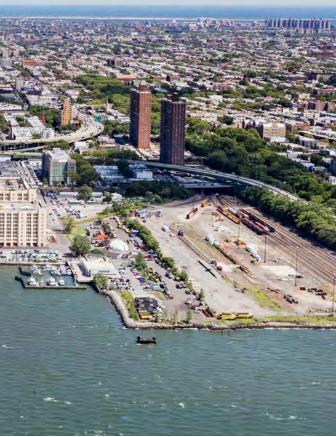

# AN ICONIC WATERFRONT SETTING

The historic Brooklyn Army Terminal (BAT) offers a unique experience for events large and small and gives you the creative freedom to bring your biggest and boldest vision to life.

Featuring unobstructed waterfront views of the Manhattan and New Jersey skylines, BAT offers over 300,000 square feet of outdoor event space able to accommodate up to 10,000 guests—ideal for premier musical events, corporate brand events, and commercial television and film productions—as well as mixed indoor/outdoor space and indoor space. BAT's building amenities for film shoots and other indoor events include an open floor plan and access to loading docks and freight elevators.

# PIER 4

– Views of the Lower Manhattan and New Jersey skylines

# PIER 4 EVENTS

**BY THE NUMBERS** 

**450** PARKING SPACES AVAILABLE WHEN NOT IN EVENT USE

10