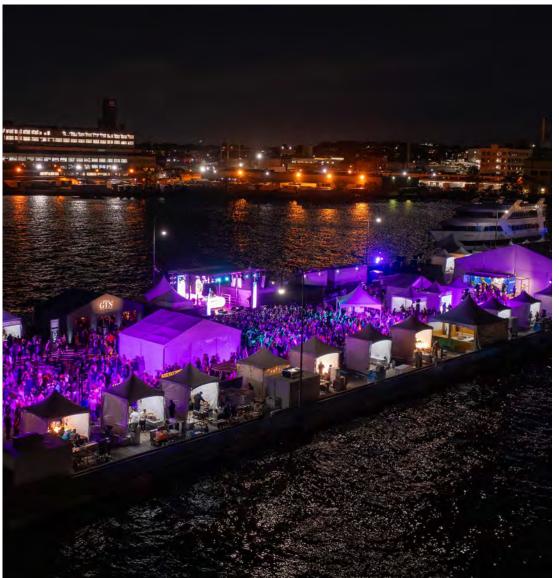

# FERRY PLAZA PARK

- Open waterfront plaza with platform stage, picnic tables, and ample seating

- Views of Lower Manhattan and New Jersey from across the Hudson River

# FERRY PLAZA PARK EVENTS

LTTT Brooklyn Army Terminal **BY THE NUMBERS** 

**1,500** 

13