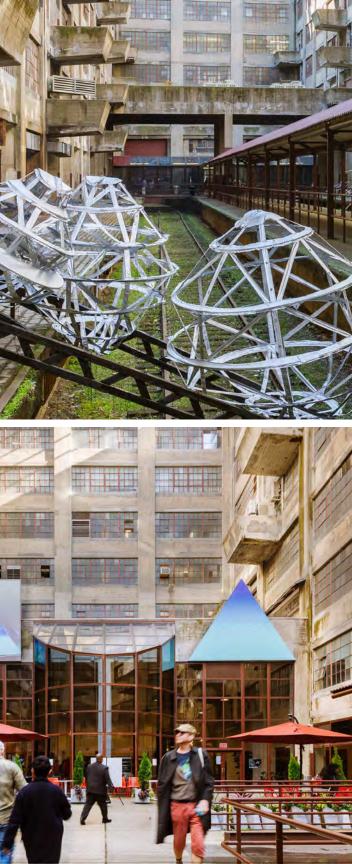

## ATRIUM PLAZA & BUILDING B LOBBY

- Historic setting featuring iconic architecture
  - Open-air courtyard in the Atrium
    - Limited-use ancillary space

### **ATRIUM PLAZA BUILDING B LOBBY**

66 FT

SHAPE THE SPACE, SET THE SCENE