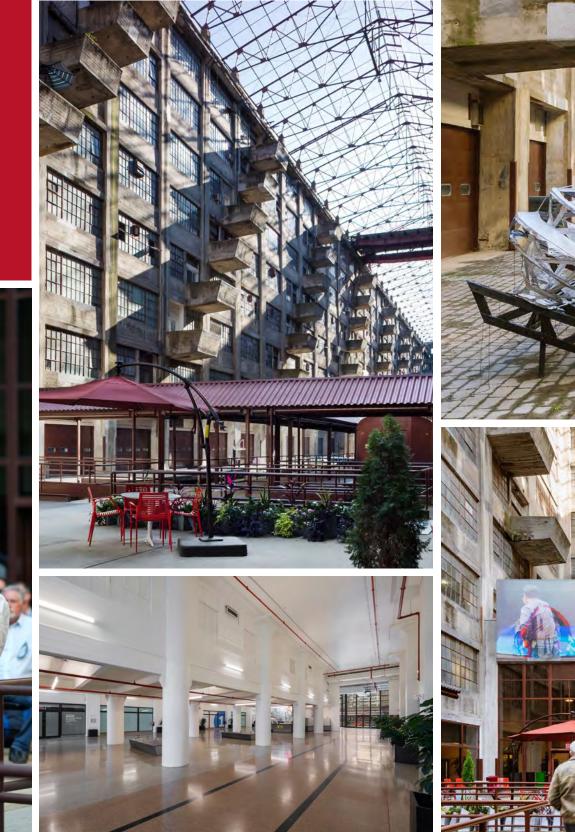

## ATRIUM PLAZA & BUILDING B LOBBY

- Historic setting featuring iconic architecture
  - Open-air courtyard in the Atrium
    - Limited-use ancillary space

# MAIN ANNEX

- Blank-canvas, open space

# **ANNEX CELLAR**

- Raw warehouse space