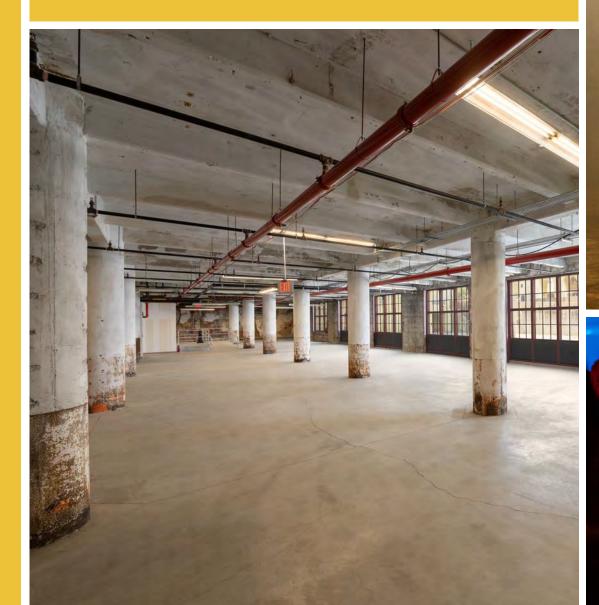

# MAIN ANNEX

- Blank-canvas, open space

## MAIN ANNEX EVENTS

**BY THE NUMBERS** 

Terminal **Brooklyn Army** 

66 FT

60 FT