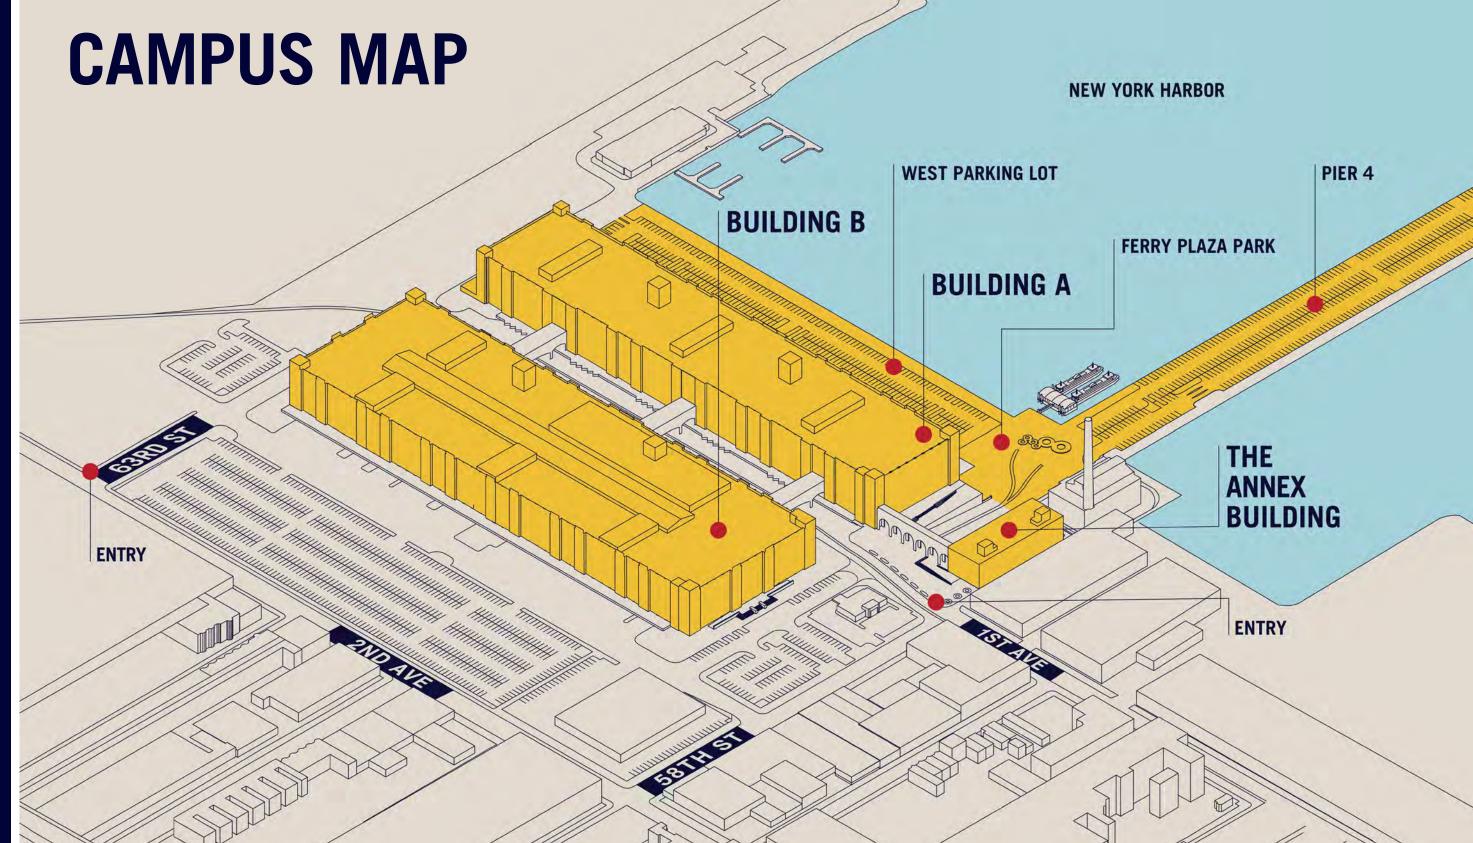

# **ABOUT BAT**

| ABOUT BROOKLYN ARMY TERMINAL | 3 |
|------------------------------|---|
| CAMPUS MAP                   | 5 |

# **OUTDOOR SPACES**

| PIER 4           | 8  |
|------------------|----|
| FERRY PLAZA PARK | 11 |
| WEST PARKING LOT | 14 |

18

22

23

28

# PIER 4

– Views of the Lower Manhattan and New Jersey skylines

# FERRY PLAZA PARK

- Open waterfront plaza with platform stage, picnic tables, and ample seating

- Views of Lower Manhattan and New Jersey from across the Hudson River

# WEST PARKING LOT

- Views of the Lower Manhattan and New Jersey skylines