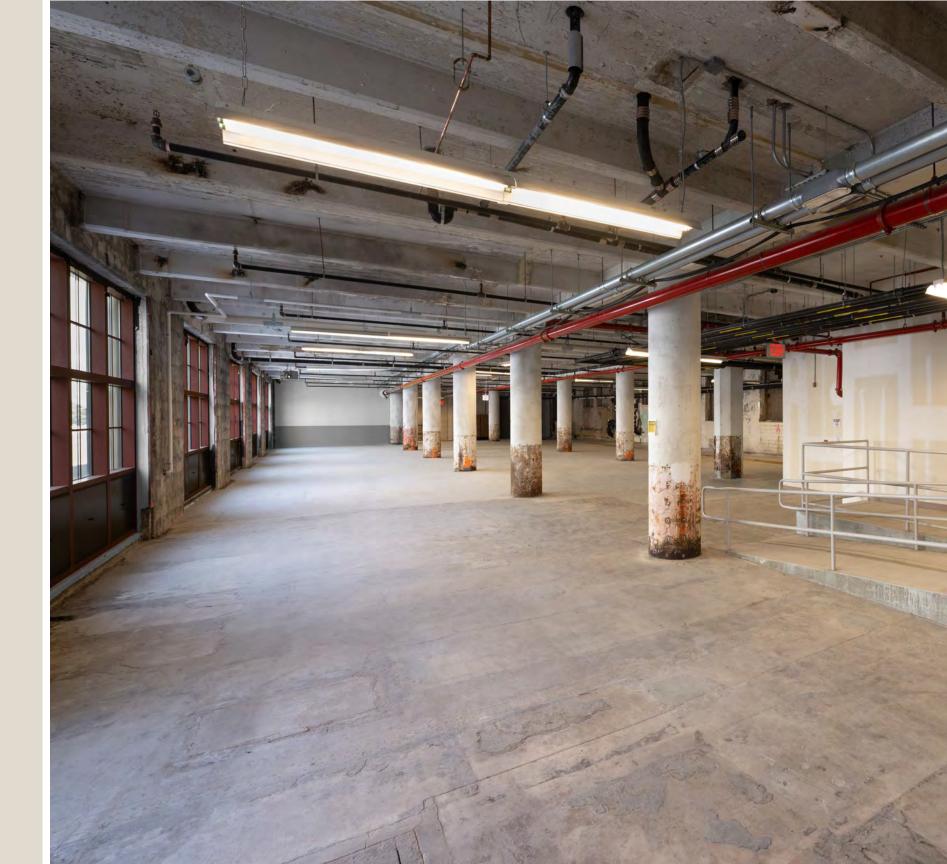

# MAIN ANNEX

- Blank-canvas, open space

## MAIN ANNEX EVENTS

**BY THE NUMBERS** 

Terminal **Brooklyn Army** 

66 FT

60 FT