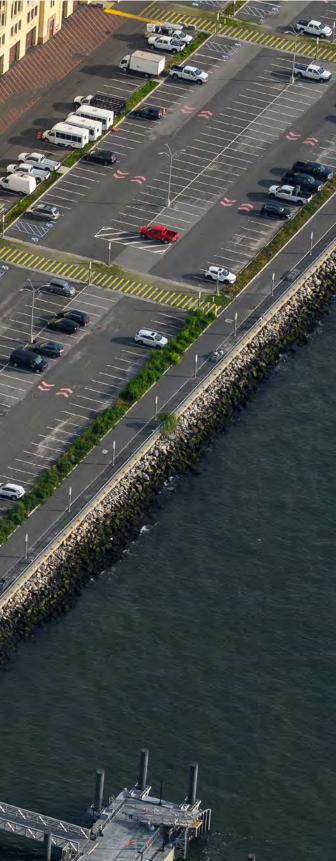

# WEST PARKING LOT

- Views of the Lower Manhattan and New Jersey skylines

#### **EVENT OPPORTUNITIES:**

**CORPORATE BRAND EVENTS** 

**FOOD AND BEVERAGE FESTIVALS** 

**OUTDOOR MOVIE NIGHTS** 

**COMMUNITY EVENTS** 

LARGE-SCALE MUSICAL PERFORMANCES

# WEST PARKING LOT EVENTS

**BY THE NUMBERS** 

**8,000** 

425 PARKING SPACES AVAILABLE WHEN NOT IN EVENT USE

Brooklyn Army Terminal

16