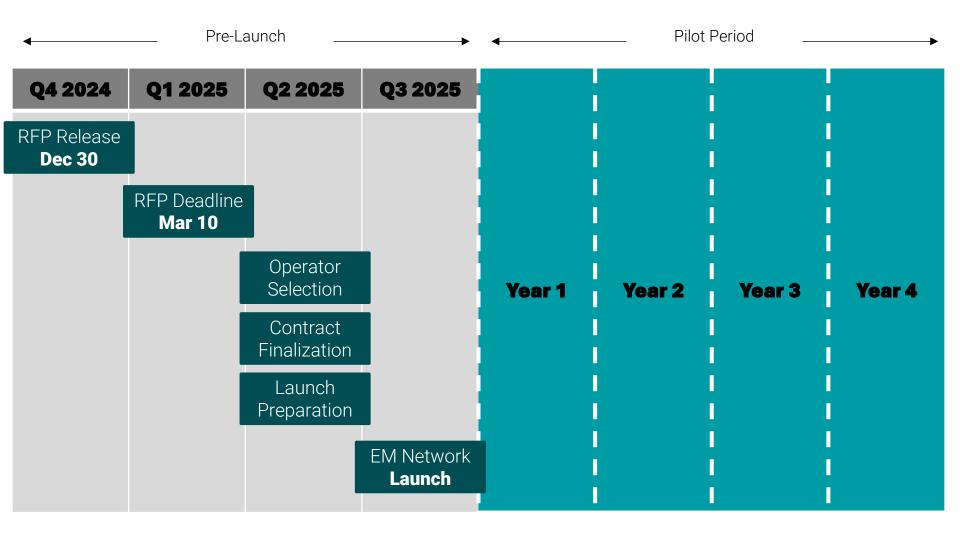

## EM Network | Network Timeline

**Submission Deadline** 

March 10 11:59pm

Please submit questions to <u>economicmobilitynetworkRFP@edc.nyc</u> no later than **5:00 P.M. on Friday, February 21, 2025**. Answers to all questions will be posted by Friday, February 28, 2025.