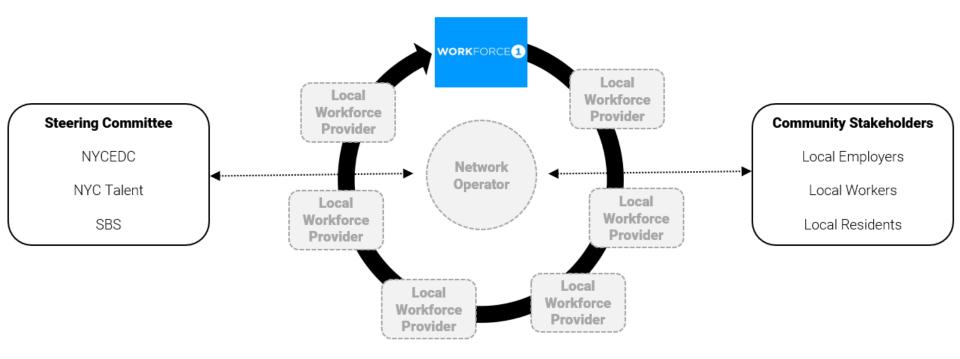

### EM Network | Overview

The Economic Mobility Network is a collaborative framework for advancing workforce development within a specific community. The Network is comprised of a coalition of existing nonprofits, community organizations, and providers in the neighborhood who agree to work together to scale workforce initiatives within the community and ensure resources are aligned with long-term economic development plans.

## EM Network | Objectives

NYCEDC seeks to accomplish the following objectives:

- Expand Local Resident Employment at NYCEDC Assets
- Expand Local Resident Training for NYCEDC Innovation Industries
- Expand Local Work-Based Learning Opportunities at NYCEDC Assets
- Expand Local Youth Awareness of NYCEDC Innovation Industries

## EM Network | Scope of Services

The Network Operator should deliver the following ongoing services (years 1-4):

Facilitate regular convening opportunities for coalition members, workforce providers, and local employers

Annual Stakeholder Engagement Plan

Identify shared workforce barriers, gaps, and needs in the community and design a system for regular data collection and sharing

Annual Needs Assessment Report

Identify workforce projects that reflect the collective priority of the coalition members and develop detailed proposals

Annual Workforce Project Recommendations (8 minimum)

Advance implementation of the workforce projects, monitor impact, and provide regular reporting on progress

Quarterly Workforce Project
Progress Reports

- + Long-term Governance Strategy
- + Long-term Funding Strategy

discrete tasks (year 4 only)