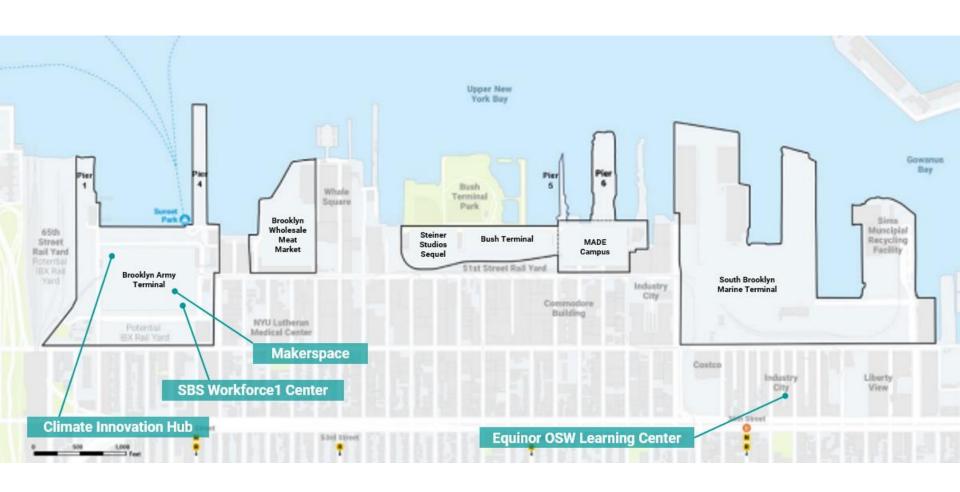

# NYCEDC Economic Mobility Economic Mobility Network RFP

RFP Info Session January 2025



### EM Network | Overview



The Economic Mobility Network is a collaborative framework for advancing workforce development within a specific community. The Network is comprised of a coalition of existing nonprofits, community organizations, and providers in the neighborhood who agree to work together to scale workforce initiatives within the community and ensure resources are aligned with long-term economic development plans.



## EM Network | Sunset Park Context





### EM Network | RFP Overview

NYCEDC seeks a qualified nonprofit organization to be the Network Operator:

#### \$300K per year | 4-year pilot period

NYCEDC's primary partner in implementing a co-created, future-focused, and neighborhood-specific workforce development strategy

The ideal Network Operator will be a nonprofit entity with:

- ✓ Deep ties to the local community
- ✓ Demonstrated expertise in developing successful coalitions
- ✓ A history of creating new programs and scalable solutions
- ✓ A history of coordinating with City agencies



## EM Network | Objectives

NYCEDC seeks to accomplish the following objectives:

- Expand Local Resident Employment at NYCEDC Assets
- Expand Local Resident Training for NYCEDC Innovation Industries
- Expand Local Work-Based Learning Oppor