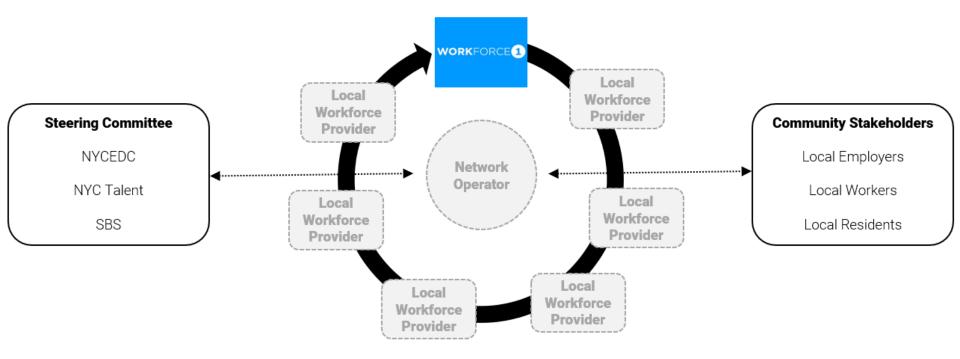

### EM Network | Overview

The Economic Mobility Network is a collaborative framework for advancing workforce development within a specific community. The Network is comprised of a coalition of existing nonprofits, community organizations, and providers in the neighborhood who agree to work together to scale workforce initiatives within the community and ensure resources are aligned with long-term economic development plans.

### EM Network | RFP Overview

NYCEDC seeks a qualified nonprofit organization to be the Network Operator:

#### \$300K per year | 4-year pilot period

NYCEDC's primary partner in implementing a co-created, future-focused, and neighborhood-specific workforce development strategy

The ideal Network Operator will be a nonprofit entity with:

- ✓ Deep ties to the local community
- ✓ Demonstrated expertise in developing successful coalitions
- ✓ A history of creating new programs and scalable solutions
- ✓ A history of coordinating with City agencies

# EM Network | Objectives

NYCEDC seeks to accomplish the following objectives:

- Expand Local Resident Employment at NYCEDC Assets
- Expand Local Resident Training for NYCEDC Innovation Industries
- Expand Local Work-Based Learning Opportunities at NYCEDC Assets
- Expand Local Youth Awareness of NYCEDC Innovation Industries

# EM Network | Scope of Services

The Network Operator should deliver the following ongoing services (years 1-4):

Facilitate regular convening opportunities for coalition members, workforce providers, and local employers