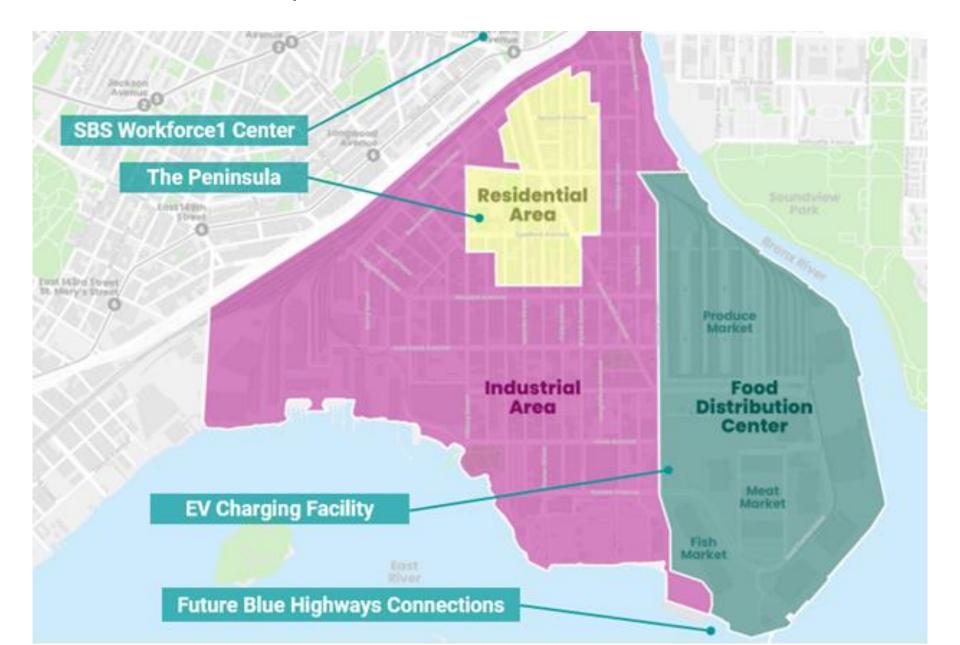

# NYCEDC Economic Mobility Economic Mobility Network RFP

RFP Info Session January 2025



### EM Network | Overview



The Economic Mobility Network is a collaborative framework for advancing workforce development within a specific community. The Network is comprised of a coalition of existing nonprofits, community organizations, and providers in the neighborhood who agree to work together to scale workforce initiatives within the community and ensure resources are aligned with long-term economic development plans.



# EM Network | Hunts Point Context



### EM Network | RFP Overview

NYCEDC seeks a qualified nonprofit organization to be the Network Operator:

#### \$300K per year | 4-year pilot period

NYCEDC's primary partner in implementing a co-created, future-focused, and neighborhood-specific workforce development strategy

The ideal Network Operator will be a nonprofit entity with:

- ✓ Deep ties to the local community
- ✓ Demonstrated expertise in developing successful coalitions
- ✓ A history of creating new programs and scalable solutions
- ✓ A history of coordinating with City agencies



# EM Network | Objectives

NYCEDC seeks to accomplish the following objectives:

- Expand Local Resident Employment at NYCEDC Assets
- Expand Local Resident Training for NYCEDC Innovation Industries
- Expand Local Work-Based Learning Opportun