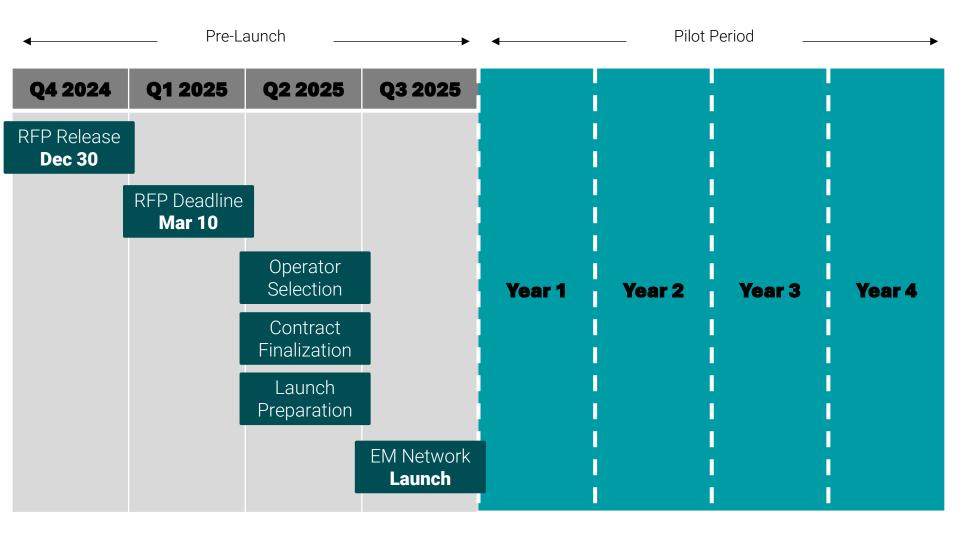

# EM Network | Network Timeline

**Submission Deadline** 

March 10 11:59pm

Please submit questions to <u>economicmobilitynetworkRFP@edc.nyc</u> no later than **5:00 P.M. on Friday, February 21, 2025**. Answers to all questions will be posted by Friday, February 28, 2025.