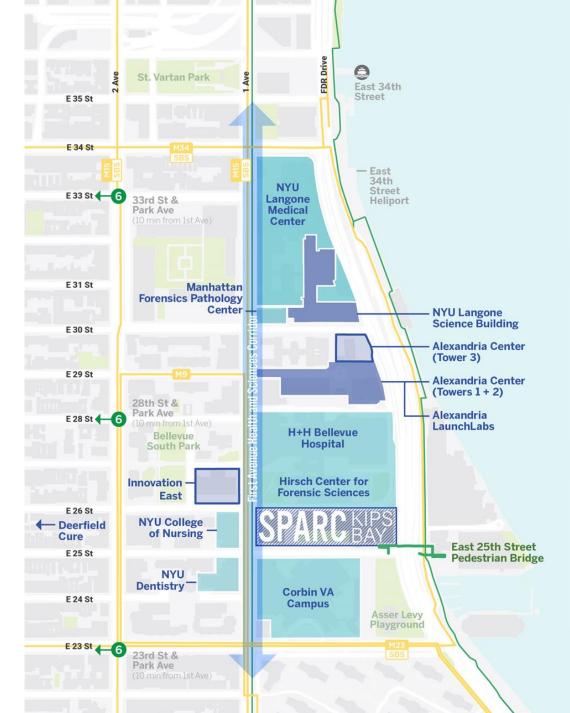

### Kips Bay Science District

A premier and growing life sciences cluster

By 2030 Kips Bay will be home to >3M square feet

of commercial life sciences space

Steps to premier tech cluster in Flatiron District & Silicon Alley

Innovation East (455 First Ave)

Deerfield Cure (345 Park Ave S

### SPARC Kips Bay Components & Center Location

- Life sciences
   innovation space
   (labeled as "Life Sci" in the diagram)
  - Up to 1 million square feet
  - RFEI anchor tenant location