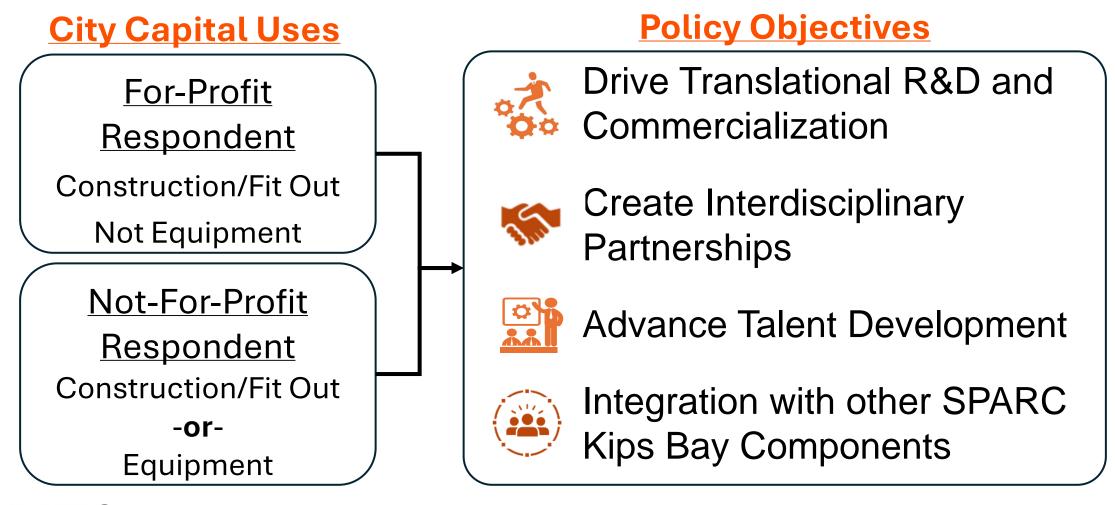

### SPARC Kips Bay Anchor Tenant RFEI

- RFEI seeks an anchor tenant to establish a life sciences innovation Center with a translational R&D and/or commercialization focus
- NYCEDC anticipates allocating up to \$100 million of City Capital
- Center can include:
  - Translational research institute
  - Corporate innovation campus
  - Non-profit or philanthropy led research entity
  - Innovation hub or accelerator
  - Consortium of entities

### Uses of City Capital & Policy Objectives