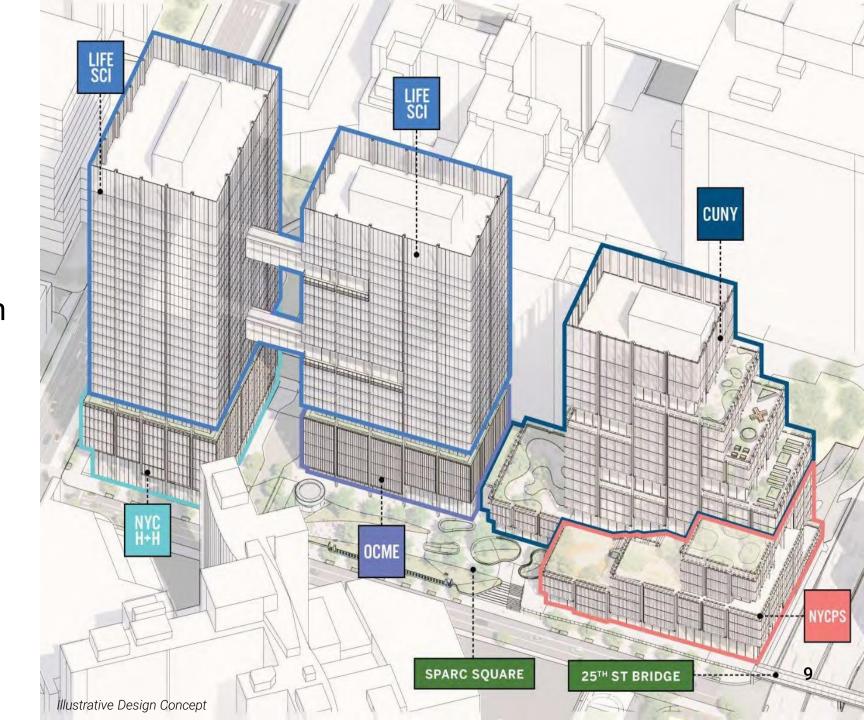

## SPARC Kips Bay

A transformative opportunity in healthcare, education, and the life sciences industry.

### SPARC Kips Bay Planned Stakeholder Overview

# CUNY **518,000 GSF**

#### NYCPS **160,000 GSF**

#### H+H 164,000 GSF

#### OCME **138,000 GSF**

#### LifeSci **650,000 - 1,000,000 GSF**

### SPARC Kips Bay Components & Center Location

- Life sciences
   innovation space
   (labeled as "Life Sci" in the diagram)
  - Up to 1 million square feet
  - RFEI anchor tenant location