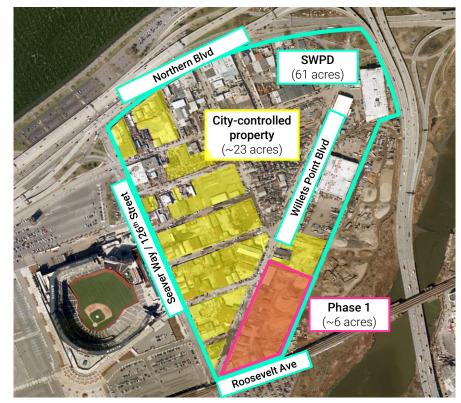

# Special Willets Point District (SWPD) Context

- Situated between Corona & Flushing, Queens
- Phase 1 is approximately 6 acres
- Proximity to 7 train, LIRR, major highways & LaGuardia Airport
- Proximity to regional destinations such as Citi Field & Flushing Meadows Corona Park
- Adjacent to Flushing Bay and Flushing Creek