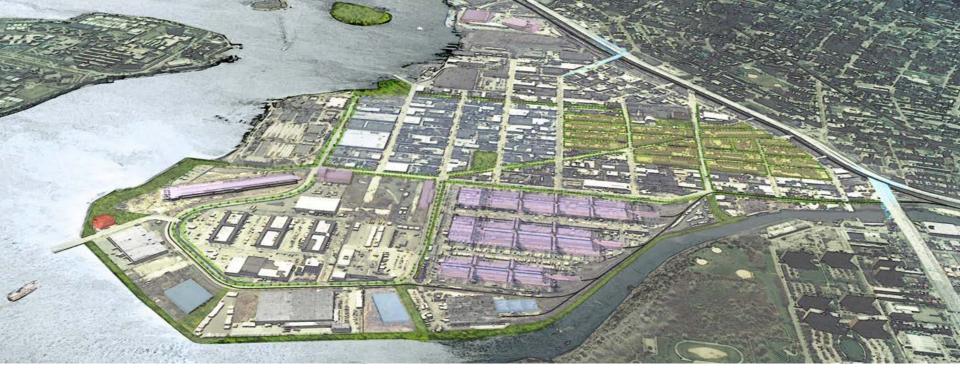

South Bronx Greenway

### SBG: Phase I Project – Food Center Drive

Construction start: August 2013. Road reversal: Week of November 18th

### SBG: Phase I Project – Hunts Point/Spofford/Lafayette Avenues

Anticipated Construction Completion: Punch list to be completed late November/early December

### SBG: Phase I Project - Hunts Point Landing

### SBG: Phase I Project – Hunts Point Landing