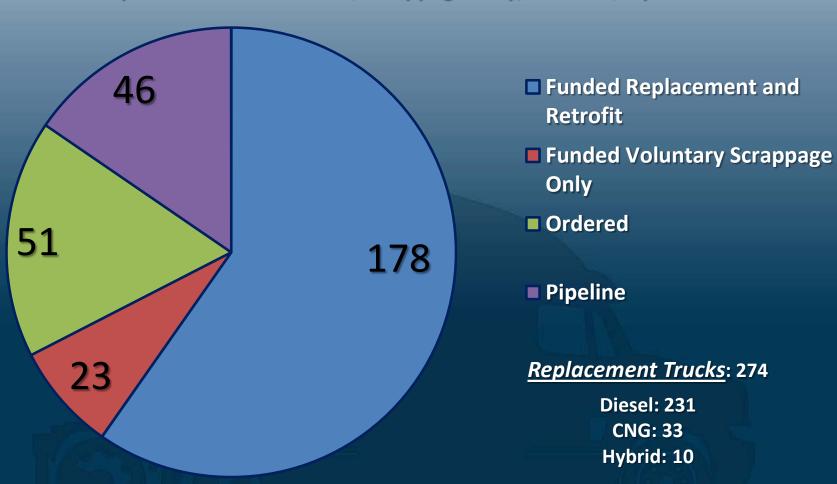

## **Program Progress**

**Total: 298 Trucks** 

### **Total Number of Trucks as of November 2013**

Replacement and Retrofit, Scrappage Only, Ordered, Pipeline