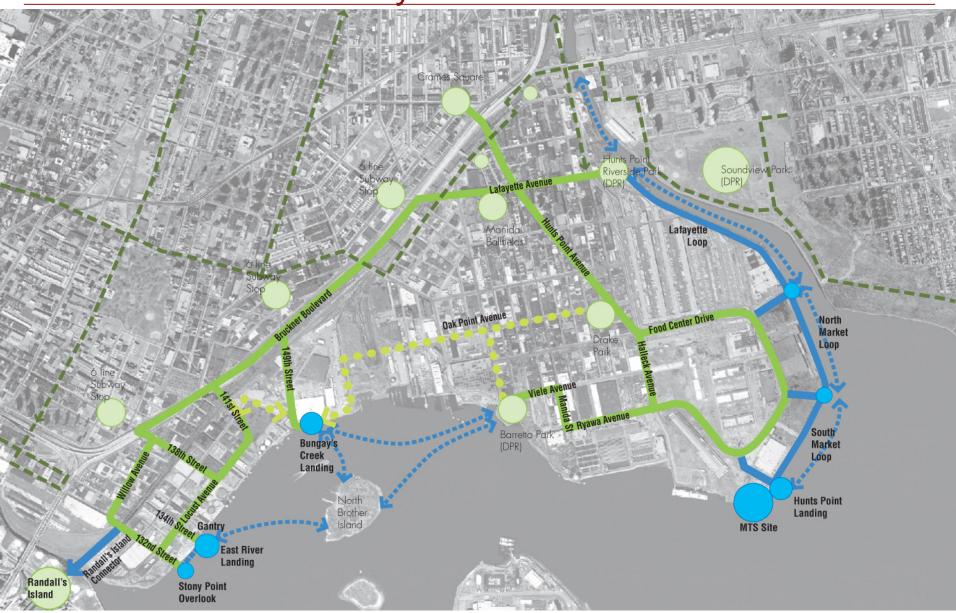

South Bronx Greenway

### SBG: Phase I Project – Food Center Drive

Construction start: August 2013. Road reversal: Week of November 18th

### SBG: Phase I Project – Hunts Point/Spofford/Lafayette Avenues

Anticipated Construction Completion: Punch list to be completed late November/early December

### SBG: Phase I Project - Hunts Point Landing

### SBG: Phase I Project – Hunts Point Landing

### SBG: Phase I Project – Randall's Island Connector