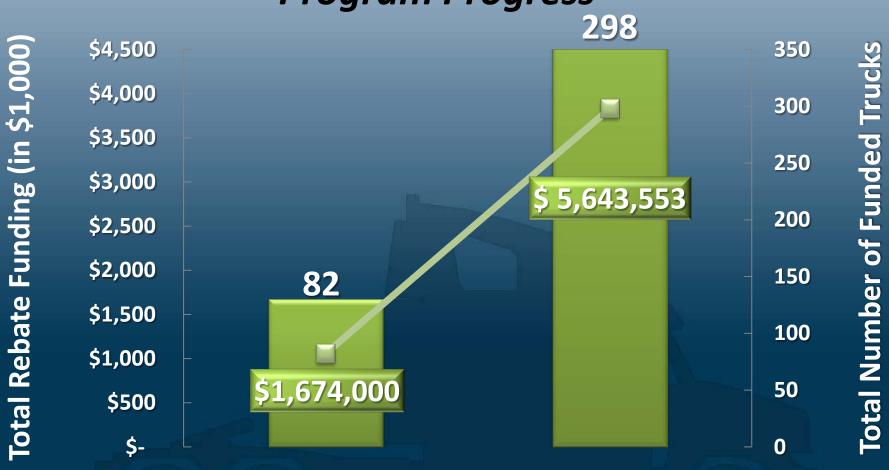

## **Program Progress**

Jan 2010 to Dec 2012

Jan 2012 to November 2013

**Period** 

## **Program Progress**

**Total: 298 Trucks** 