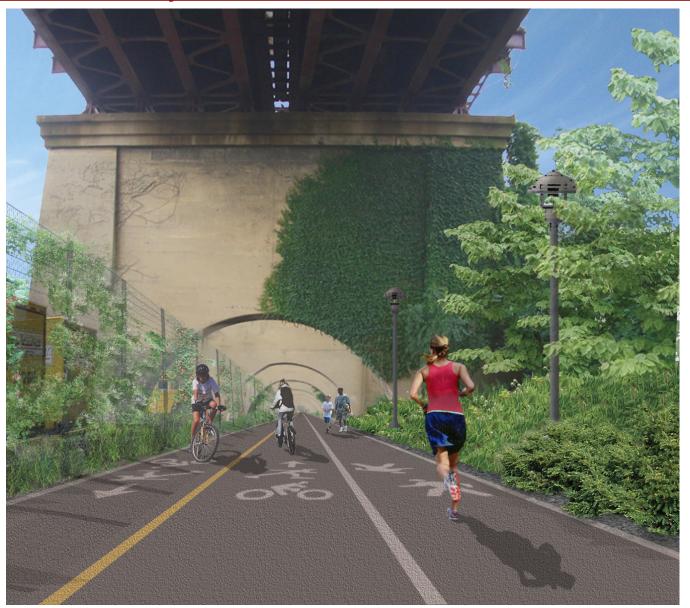

unts Point/Spofford/Lafayette Avenues



Anticipated Construction Completion: Punch list to be completed late November/early December

### SBG: Phase I Project - Hunts Point Landing



### SBG: Phase I Project – Hunts Point Landing

### **Sandy Repairs**

- Physical repairs completed last week
- Park re-opened this week

### **Programming**

- Small grants competition RFP
- Springboard for 2014 programs
- Support programming in four areas:
  - Environmental education
  - Recreation and health
  - Cultural/Performance
  - Intern stipends for outreach, documenting impact, fundraising
- Size of grants will range (TBD)
- Preferences for:
  - Events that can be replicated and/or become regular programs
  - Partnerships with local groups



### SBG: Phase I Project – Randall's Island Connector



### Alternative Fuels Facility



**Selected Developer: Atlantis Management Group** 

#### **Milestones Achieved**

- Finalized funding agreement
- ULURP approval
- PDC conceptual and preliminary design approval

#### **Program**

- Biodiesel, ethanol, CNG, with limited conventional fuels
- Truck maintenance facility for truck conversions
- Complementary uses include food retail, education center
- Targeted local hiring plan and workforce development goals
- Dedicated funding for alt fuels marketing campaign

#### **Schedule**

- Lease Closing and PDC Final Design Approval Winter 2013
- Remediation & Construction
   Spring 2014 Spring 2015
- Site of Proposed Facility Corner of Halleck Street and Food Center Drive

### Halleck Industrial Development Site



#### **Project Update**

- RFP