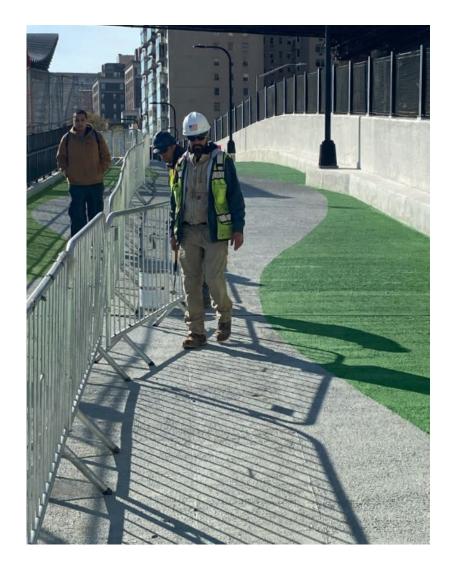

ate construction along the northbound FDR Drive.
  - a loading area for the Department of Sanitation
  - a heliport



#### Phases

- Phase 2B is part of the multi-phased Park, currently under construction.
- Phase 1 is just north of 2B and includes a dog run. It is a completed project by Parks.
- Phase 2A to the South, atop the pavilion, which features the Alice Aycock's East River Roundabout sculpture. It is a completed project by Parks.
- Phase 3 is the area underneath the pavilion. This phase of the project is not funded yet except for the access improvements completed as part of the current work







Rendering of Andrew Haswell Green (AHG) Park 2B



### EMG and Andrew Haswell Green Park 2B















































NYC Parks



19







**≝/EDC** 

NYC Parks





#### Questions / Comments