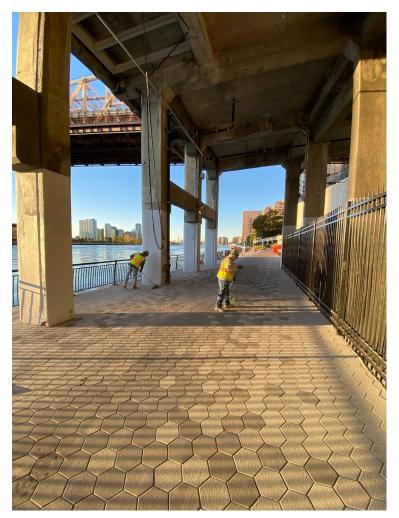

#### Phases

- Phase 2B is part of the multi-phased Park, currently under construction.
- Phase 1 is just north of 2B and includes a dog run. It is a completed project by Parks.
- Phase 2A to the South, atop the pavilion, which features the Alice Aycock's East River Roundabout sculpture. It is a completed project by Parks.
- Phase 3 is the area underneath the pavilion. This phase of the project is not funded yet except for the access improvements completed as part of the current work