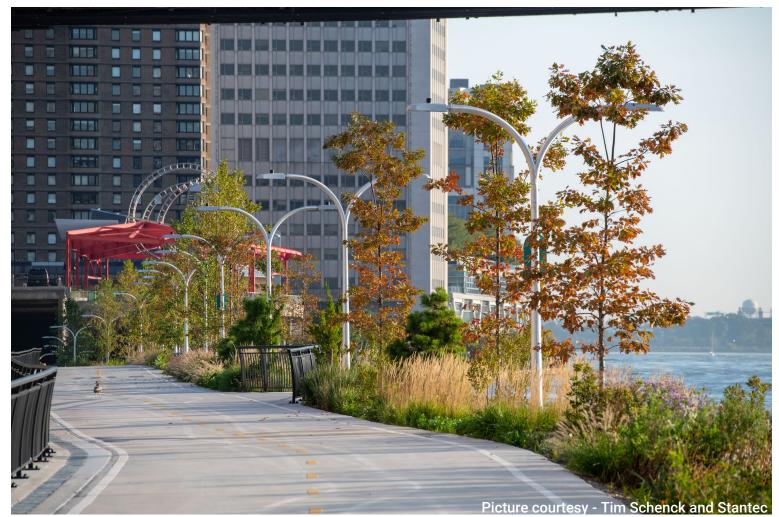

y for the New York State Department of Transportation (NYSDOT) to accommodate construction along the northbound FDR Drive.
  - a loading area for the Department of Sanitation
  - a heliport



#### Phases

- Phase 2B is part of the multi-phased Park, currently under construction.
- Phase 1 is just north of 2B and includes a dog run. It is a completed project by Parks.
- Phase 2A to the South, atop the pavilion, which features the Alice Aycock's East River Roundabout sculpture. It is a completed project by Parks.
- Phase 3 is the area underneath the pavilion. This phase of the project is not funded yet except for the access improvements completed as part of the current work







Rendering of Andrew Haswell Green (AHG) Park 2B



### EMG and Andrew Haswell Green Park 2B















































NYC Parks



19







**≝/EDC** 

NYC Parks





#### Questions / Comments