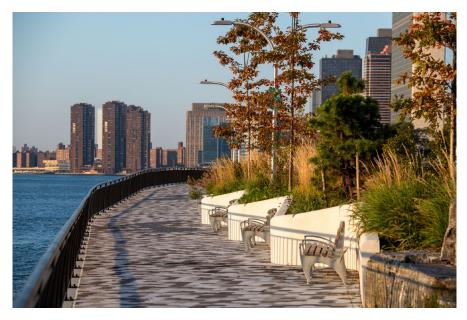

hbound FDR Drive.
  - a loading area for the Department of Sanitation
  - a heliport



#### Phases

- Phase 2B is part of the multi-phased Park, currently under construction.
- Phase 1 is just north of 2B and includes a dog run. It is a completed project by Parks.
- Phase 2A to the South, atop the pavilion, which features the Alice Aycock's East River Roundabout sculpture. It is a completed project by Parks.
- Phase 3 is the area underneath the pavilion. This phase of the project is not funded yet except for the access improvements completed as part of the current work







Rendering of Andrew Haswell Green (AHG) Park 2B



### EMG and Andrew Haswell Green Park 2B















































NYC Parks



19







**≝/EDC** 

NYC Parks





#### Questions / Comments