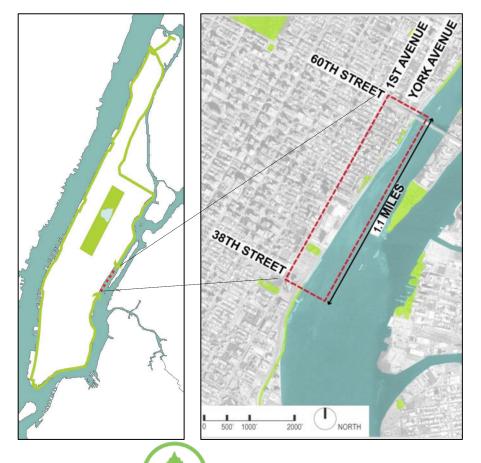

# Project Background

East Midtown Waterfront project, conceived in 2012, aimed to close a 1.1 mile gap in the Manhattan Greenway.

**≥**/EDC

NYC Parks

#### Goals

- Provide a continuous esplanade along the East River
- Provide critical transportation connections
- Provide new open space to alleviate chronic shortage in Midtown East

## East Midtown Waterfront Esplanade

#### East Midtown Greenway