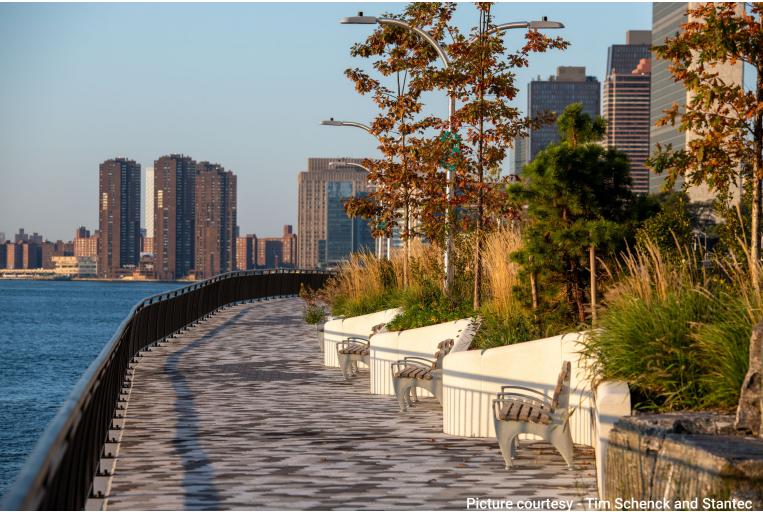

r the New York State Department of Transportation (NYSDOT) to accommodate construction along the northbound FDR Drive.
  - a loading area for the Department of Sanitation
  - a heliport



#### Phases

- Phase 2B is part of the multi-phased Park, currently under construction.
- Phase 1 is just north of 2B and includes a dog run. It is a completed project by Parks.
- Phase 2A to the South, atop the pavilion, which features the Alice Aycock's East River Roundabout sculpture. It is a completed project by Parks.
- Phase 3 is the area underneath the pavilion. This phase of the project is not funded yet except for the access improvements completed as part of the current work







Rendering of Andrew Haswell Green (AHG) Park 2B



### EMG and Andrew Haswell Green Park 2B















































NYC Parks



19







**≝/EDC** 

NYC Parks





#### Questions / Comments