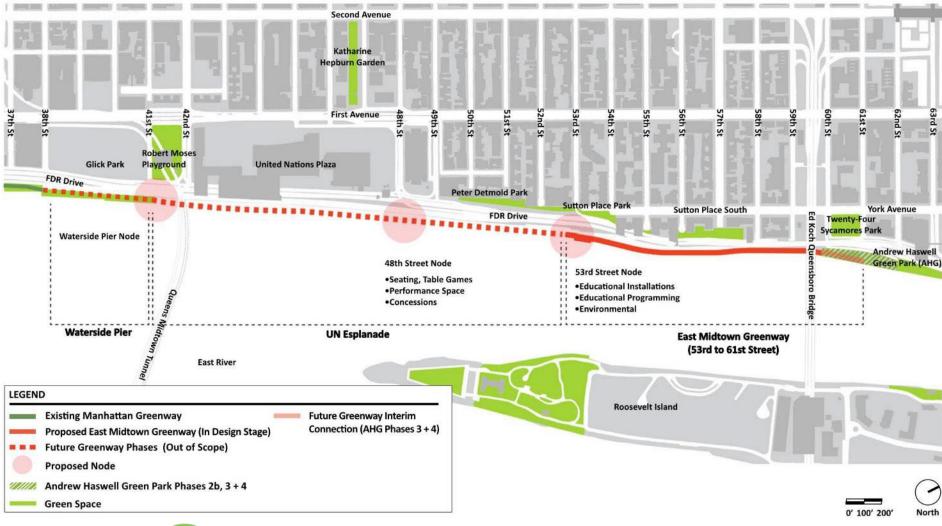

#### East Midtown Greenway

#### Background

- Andrew Haswell Green (AHG) is part of the 197-A plan for improved waterfront access undertaken by CB8. In February 2010, CB8 approved DPR's schematic design for AHG-Phase 2B (Phase 2B). In May 2010 PDC approved DPR's schematic design.
- The site of the proposed Phase 2B was an underutilized site. The site was previously used as:
  - temporary roadway for the New York State Department of Transportation (NYSDOT) to accommodate construction along the northbound FDR Drive.
  - a loading area for the Department of Sanitation
  - a heliport

#### Phases

- Phase 2B is part of the multi-phased Park, currently under construction.
- Phase 1 is just north of 2B and includes a dog run. It is a completed project by Parks.
- Phase 2A to the South, atop the pavilion, which features the Alice Aycock's East River Roundabout sculpture. It is a completed project by Parks.
- Phase 3 is the area underneath the pavilion. This phase of the project is not funded yet except for the access improvements completed as part of the current work