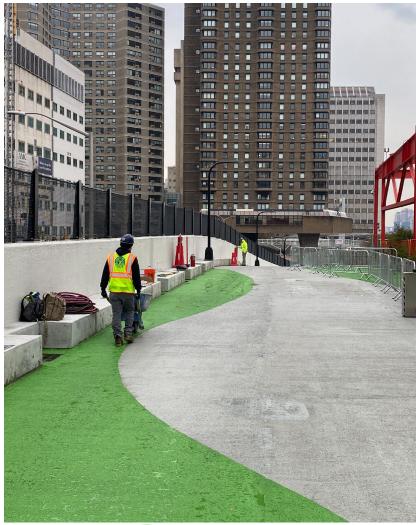

tion (NYSDOT) to accommodate construction along the northbound FDR Drive.
  - a loading area for the Department of Sanitation
  - a heliport



#### Phases

- Phase 2B is part of the multi-phased Park, currently under construction.
- Phase 1 is just north of 2B and includes a dog run. It is a completed project by Parks.
- Phase 2A to the South, atop the pavilion, which features the Alice Aycock's East River Roundabout sculpture. It is a completed project by Parks.
- Phase 3 is the area underneath the pavilion. This phase of the project is not funded yet except for the access improvements completed as part of the current work







Rendering of Andrew Haswell Green (AHG) Park 2B



### EMG and Andrew Haswell Green Park 2B















































NYC Parks



19







**≝/EDC** 

NYC Parks





#### Questions / Comments