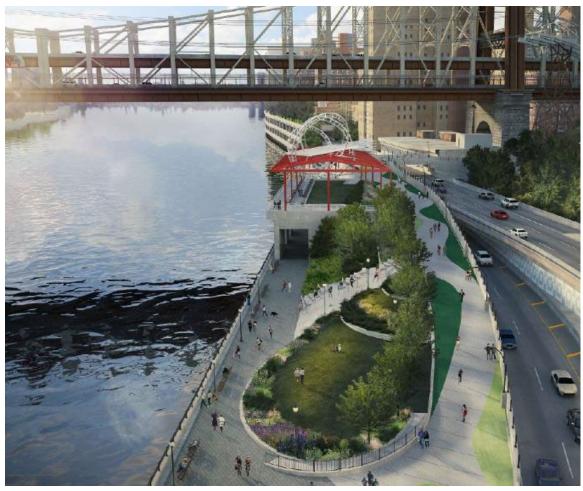

he site of the proposed Phase 2B was an underutilized site. The site was previously used as:
  - temporary roadway for the New York State Department of Transportation (NYSDOT) to accommodate construction along the northbound FDR Drive.
  - a loading area for the Department of Sanitation
  - a heliport



#### Phases

- Phase 2B is part of the multi-phased Park, currently under construction.
- Phase 1 is just north of 2B and includes a dog run. It is a completed project by Parks.
- Phase 2A to the South, atop the pavilion, which features the Alice Aycock's East River Roundabout sculpture. It is a completed project by Parks.
- Phase 3 is the area underneath the pavilion. This phase of the project is not funded yet except for the access improvements completed as part of the current work







Rendering of Andrew Haswell Green (AHG) Park 2B



### EMG and Andrew Haswell Green Park 2B















































NYC Parks



19







**≝/EDC** 

NYC Parks





#### Questions / Comments