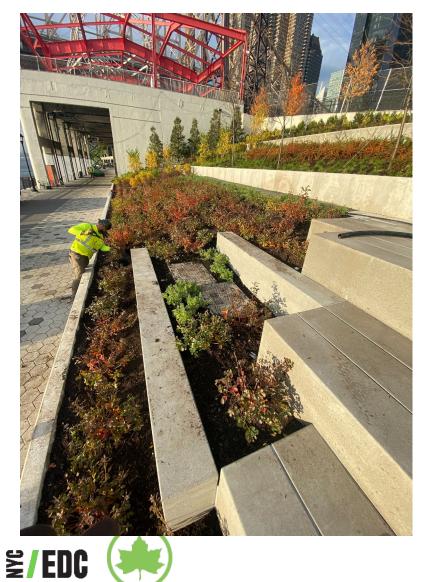

epartment of Transportation (NYSDOT) to accommodate construction along the northbound FDR Drive.
  - a loading area for the Department of Sanitation
  - a heliport



#### Phases

- Phase 2B is part of the multi-phased Park, currently under construction.
- Phase 1 is just north of 2B and includes a dog run. It is a completed project by Parks.
- Phase 2A to the South, atop the pavilion, which features the Alice Aycock's East River Roundabout sculpture. It is a completed project by Parks.
- Phase 3 is the area underneath the pavilion. This phase of the project is not funded yet except for the access improvements completed as part of the current work







Rendering of Andrew Haswell Green (AHG) Park 2B



### EMG and Andrew Haswell Green Park 2B















































NYC Parks



19







**≝/EDC** 

NYC Parks





#### Questions / Comments