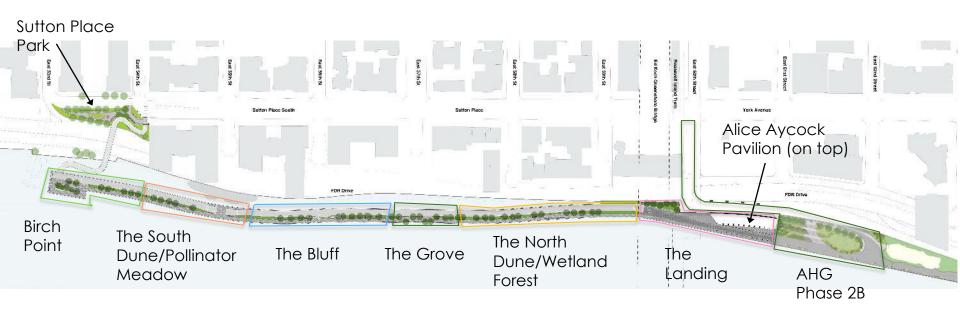

#### Background

- Andrew Haswell Green (AHG) is part of the 197-A plan for improved waterfront access undertaken by CB8. In February 2010, CB8 approved DPR's schematic design for AHG-Phase 2B (Phase 2B). In May 2010 PDC approved DPR's schematic design.
- The site of the proposed Phase 2B was an underutilized site. The site was previously used as:
  - temporary roadway for the New York State Department of Transportation (NYSDOT) to accommodate construction along the northbound FDR Drive.
  - a loading area for the Department of Sanitation
  - a heliport

#### Phases

- Phase 2B is part of the multi-phased Park, currently under construction.
- Phase 1 is just north of 2B and includes a dog run. It is a completed project by Parks.
- Phase 2A to the South, atop the pavilion, which features the Alice Aycock's East River Roundabout sculpture. It is a completed project by Parks.
- Phase 3 is the area underneath the pavilion. This phase of the project is not funded yet except for the access improvements completed as part of the current work