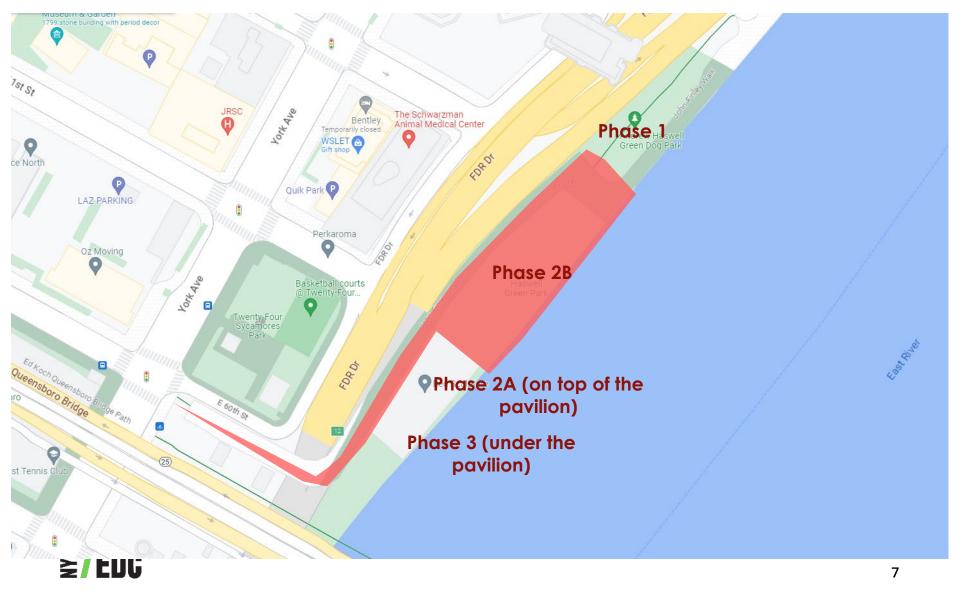

#### Background

- Andrew Haswell Green (AHG) is part of the 197-A plan for improved waterfront access undertaken by CB8. In February 2010, CB8 approved DPR's schematic design for AHG-Phase 2B (Phase 2B). In May 2010 PDC approved DPR's schematic design.
- The site of the proposed Phase 2B was an underutilized site. The site was previously used as:
  - temporary roadway for the New York State Department of Transportation (NYSDOT) to accommodate construction along the northbound FDR Drive.
  - a loading area for the Department of Sanitation
  - a heliport

#### Phases

- Phase 2B is part of the multi-phased Park, currently under construction.
- Phase 1 is just north of 2B and includes a dog run. It is a completed project by Parks.
- Phase 2A to the South, atop the pavilion, which features the Alice Aycock's East River Roundabout sculpture. It is a completed project by Parks.
- Phase 3 is the area underneath the pavilion. This phase of the project is not funded yet except for the access improvements completed as part of the current work