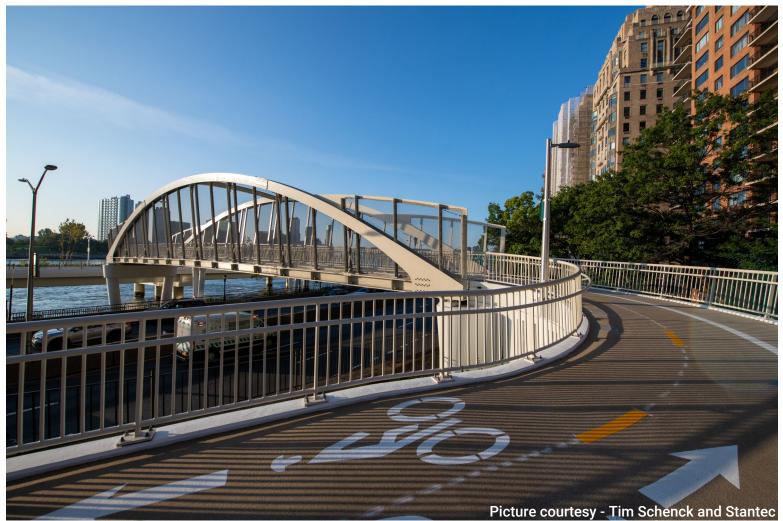

# Project Background

East Midtown Waterfront project, conceived in 2012, aimed to close a 1.1 mile gap in the Manhattan Greenway.

**≥**/EDC

NYC Parks

#### Goals

- Provide a continuous esplanade along the East River
- Provide critical transportation connections
- Provide new open space to alleviate chronic shortage in Midtown East