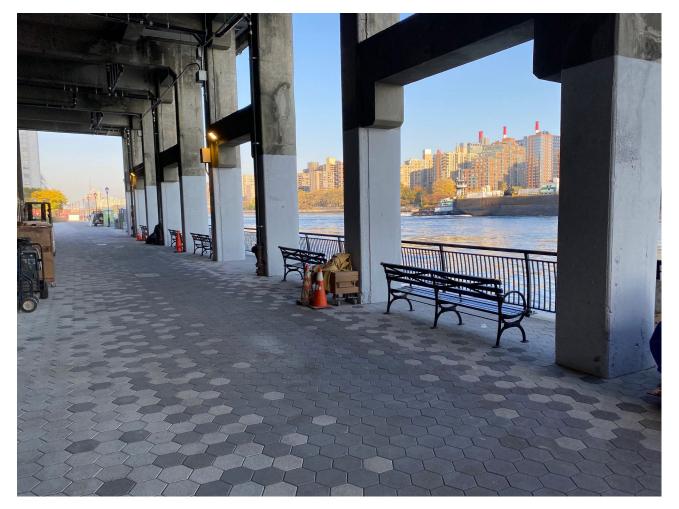

#### Phases

- Phase 2B is part of the multi-phased Park, currently under construction.
- Phase 1 is just north of 2B and includes a dog run. It is a completed project by Parks.
- Phase 2A to the South, atop the pavilion, which features the Alice Aycock's East River Roundabout sculpture. It is a completed project by Parks.
- Phase 3 is the area underneath the pavilion. This phase of the project is not funded yet except for the access improvements completed as part of the current work