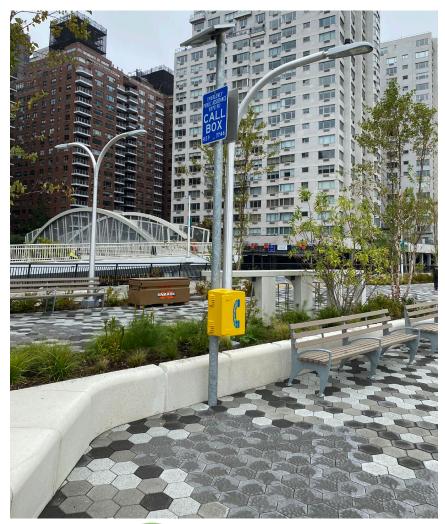

roadway for the New York State Department of Transportation (NYSDOT) to accommodate construction along the northbound FDR Drive.
  - a loading area for the Department of Sanitation
  - a heliport



#### Phases

- Phase 2B is part of the multi-phased Park, currently under construction.
- Phase 1 is just north of 2B and includes a dog run. It is a completed project by Parks.
- Phase 2A to the South, atop the pavilion, which features the Alice Aycock's East River Roundabout sculpture. It is a completed project by Parks.
- Phase 3 is the area underneath the pavilion. This phase of the project is not funded yet except for the access improvements completed as part of the current work







Rendering of Andrew Haswell Green (AHG) Park 2B



### EMG and Andrew Haswell Green Park 2B















































NYC Parks



19







**≝/EDC** 

NYC Parks





#### Questions / Comments