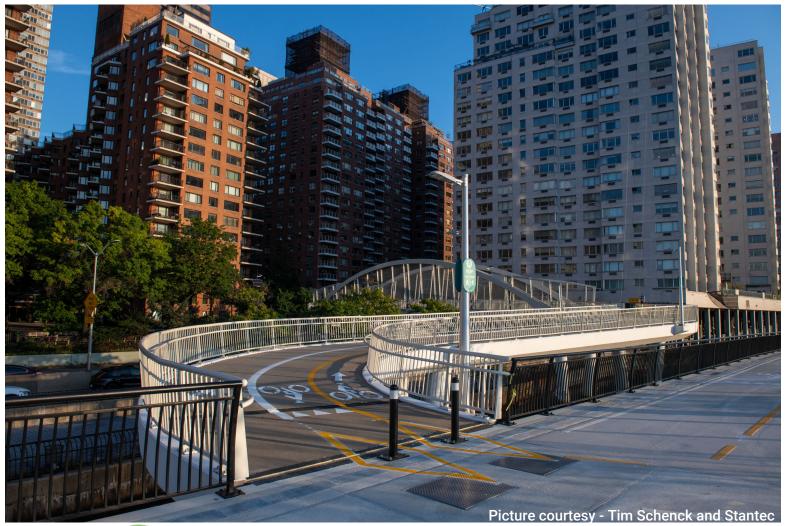

# Project Background

East Midtown Waterfront project, conceived in 2012, aimed to close a 1.1 mile gap in the Manhattan Greenway.

**≥**/EDC

NYC Parks

#### Goals

- Provide a continuous esplanade along the East River
- Provide critical transportation connections
- Provide new open space to alleviate chronic shortage in Midtown East