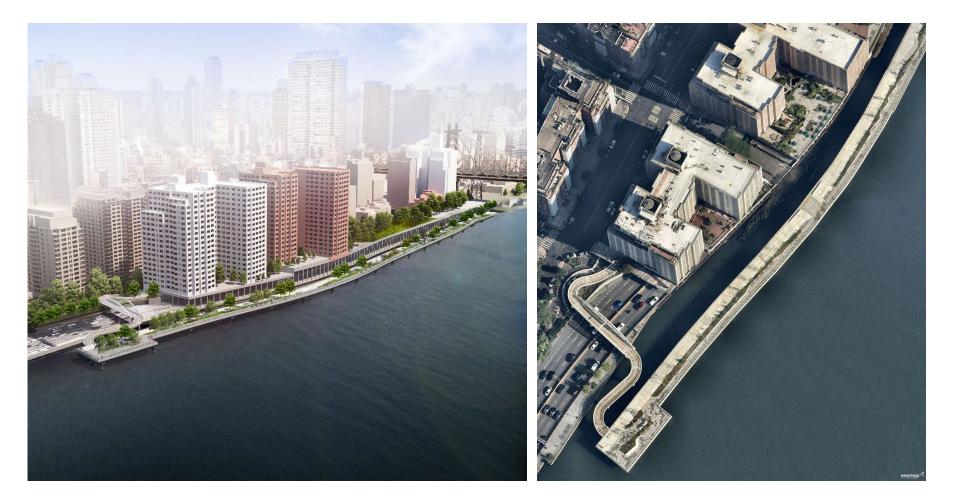

# East Midtown Greenway

# and Andrew Haswell Green Park 2B 53<sup>rd</sup> – 62<sup>nd</sup> Street

Presentation for Manhattan CB8 - Parks Committee

9<sup>th</sup> Nov 2023



# Project Background

East Midtown Waterfront project, conceived in 2012, aimed to close a 1.1 mile gap in the Manhattan Greenway.



**≥**/EDC

NYC Parks

#### Goals

- Provide a continuous esplanade along the East River
- Provide critical transportation connections
- Provide new open space to alleviate chronic shortage in Midtown East

## East Midtown Waterfront Esplanade





#### East Midtown Greenway





#### Background

- Andrew Haswell Green (AHG) is part of the 197-A plan for improved waterfront access undertaken by CB8. In February 2010, CB8 approved DPR's schematic design for AHG-Phase 2B (Phase 2B). In May 2010 PDC approved DPR's schematic design.
- The site of the proposed Phase 2B was an underutilized site. The site was previously used as:
  - temporary roadway for the New York State Department of Transportation (NYSDOT) to accommodate construction along the northbound FDR Drive.
  - a loading area for the Department of Sanitation
  - a heliport



#### Phases

- Phase 2B is part of the multi-phased Park, currently under construction.
- Phase 1 is just north of 2B and includes a dog run. It is a completed project by Parks.
- Phase 2A to the South, atop the pavilion, which featu