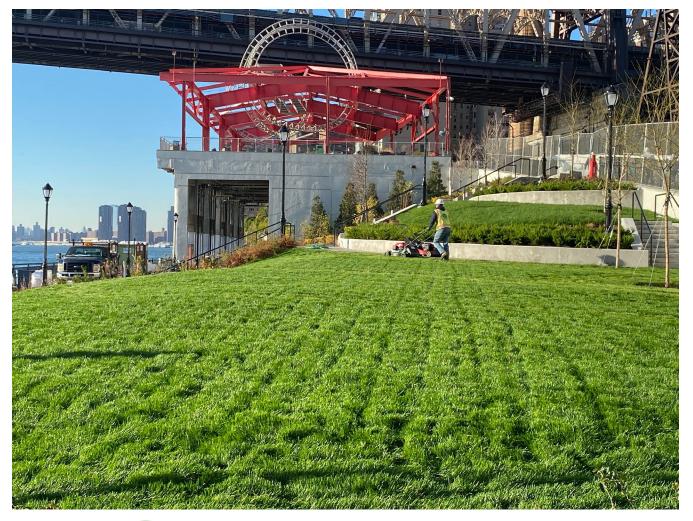

ortation (NYSDOT) to accommodate construction along the northbound FDR Drive.
  - a loading area for the Department of Sanitation
  - a heliport



#### Phases

- Phase 2B is part of the multi-phased Park, currently under construction.
- Phase 1 is just north of 2B and includes a dog run. It is a completed project by Parks.
- Phase 2A to the South, atop the pavilion, which features the Alice Aycock's East River Roundabout sculpture. It is a completed project by Parks.
- Phase 3 is the area underneath the pavilion. This phase of the project is not funded yet except for the access improvements completed as part of the current work







Rendering of Andrew Haswell Green (AHG) Park 2B



### EMG and Andrew Haswell Green Park 2B















































NYC Parks



19







**≝/EDC** 

NYC Parks





#### Questions / Comments