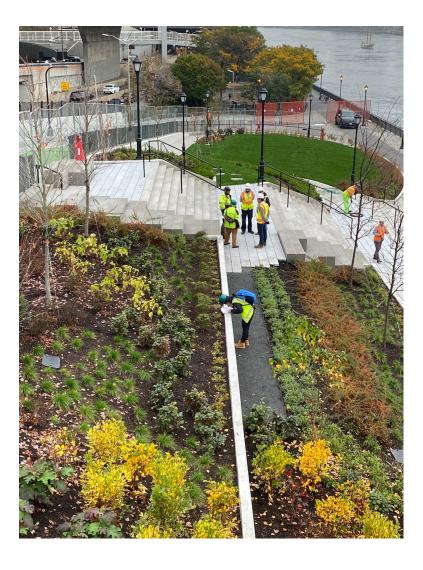

Transportation (NYSDOT) to accommodate construction along the northbound FDR Drive.
  - a loading area for the Department of Sanitation
  - a heliport



#### Phases

- Phase 2B is part of the multi-phased Park, currently under construction.
- Phase 1 is just north of 2B and includes a dog run. It is a completed project by Parks.
- Phase 2A to the South, atop the pavilion, which features the Alice Aycock's East River Roundabout sculpture. It is a completed project by Parks.
- Phase 3 is the area underneath the pavilion. This phase of the project is not funded yet except for the access improvements completed as part of the current work







Rendering of Andrew Haswell Green (AHG) Park 2B



### EMG and Andrew Haswell Green Park 2B















































NYC Parks



19







**≝/EDC** 

NYC Parks





#### Questions / Comments