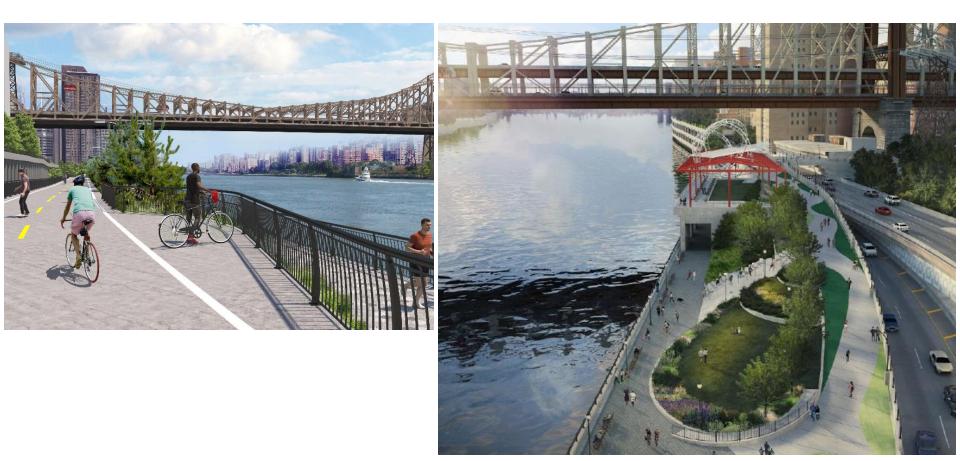

# East Midtown Croonway

# East Midtown Greenway and Andrew Haswell Green Park 2B 53<sup>rd</sup> – 62<sup>nd</sup> Street

Presentation to CB8 Parks and Waterfront Committee

October 8<sup>th</sup>, 2020



### East Midtown Waterfront Esplanade





#### EMG and Andrew Haswell Green Park 2B





#### **Restart Schedule**



- Construction restarting in Area 1 and 60<sup>th</sup> Street Ramp Oct 2020
- East 54<sup>th</sup> Street and Sutton Place Park work start in fall 2020
- Bridge installation 2021
- Sutton Place Park work complete fall 2021
- Greenway and AHG 2B open 2023











# Questions?

















#### Existing Conditions South of AHG





# Rendering of Transition Area





#### Sutton Place Park



EDC NYC Parks

13

10' 20'

0'

#### Rendering of Sutton Place Park





# Rendering of 54<sup>th</sup> St. Pedestrian Bridge





#### Typical in-water construction equipment



Barge mounted drill rig