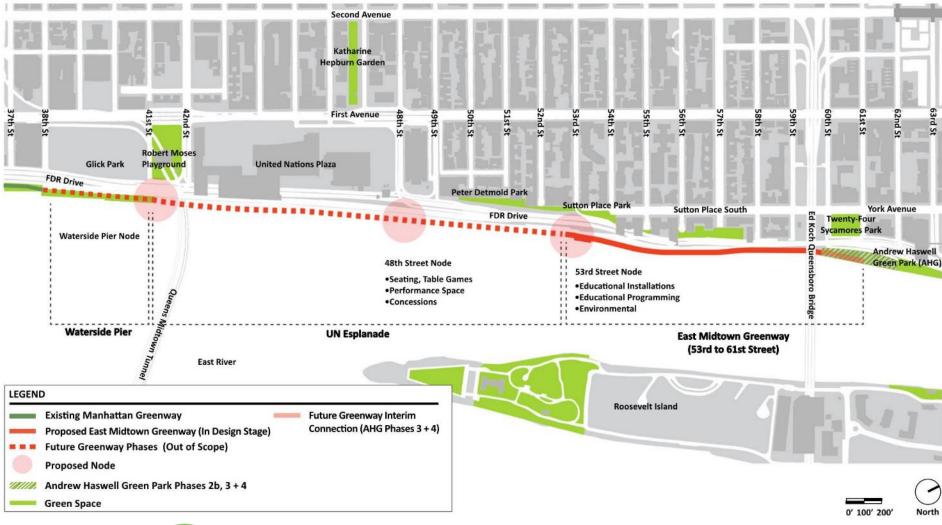

# East Midtown Croonway

# East Midtown Greenway and Andrew Haswell Green Park 2B 53<sup>rd</sup> – 62<sup>nd</sup> Street

Presentation to CB8 Parks and Waterfront Committee

October 8<sup>th</sup>, 2020



### East Midtown Waterfront Esplanade





#### EMG and Andrew Haswell Green Park 2B





#### **Restart Schedule**



- Construction restarting in Area 1 and 60<sup>th</sup> Street Ramp Oct 2020
- East 54<sup>th</sup> Street and Sutton Place Park work start in fall 2020
- Bridge installation 2021
- Sutton Place Park work complete fall 2021
- Greenway and AHG 2B open 2023











# Questions?

















#### Existing Conditions South of AHG





# Rendering of Transition Area





#### Sutton Place Park



EDC NYC Parks

13

10' 20'

0'

#### Rendering of Sutton Place Park





# Rendering of 54<sup>th</sup> St. Pedestrian Bridge





#### Typical in-water construction equipment



Barge mounted drill rig