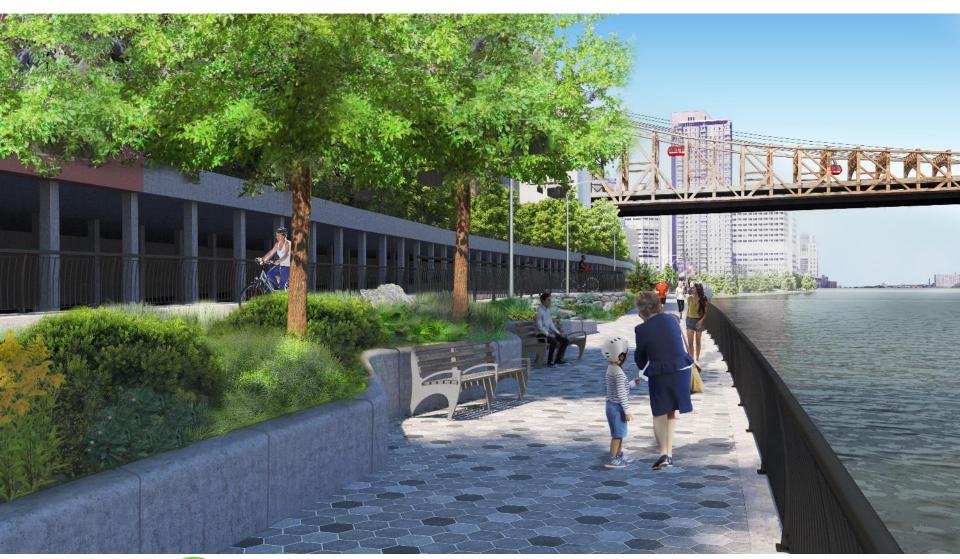

# East Midtown Croonway

# East Midtown Greenway and Andrew Haswell Green Park 2B 53<sup>rd</sup> – 62<sup>nd</sup> Street

Presentation to CB8 Parks and Waterfront Committee

October 8<sup>th</sup>, 2020



### East Midtown Waterfront Esplanade





#### EMG and Andrew Haswell Green Park 2B





#### **Restart Schedule**



- Construction restarting in Area 1 and 60<sup>th</sup> Street Ramp Oct 2020
- East 54<sup>th</sup> Street and Sutton Place Park work start in fall 2020
- Bridge installation 2021
- Sutton Place Park work complete fall 2021
- Greenway and AHG 2B open 2023











# Questions?

















#### Existing Conditions South of AHG





# Rendering of Transition Area





#### Sutton Place Park



EDC NYC Parks

13

10' 20'

0'

#### Rendering of Sutton Place Park





# Rendering of 54<sup>th</sup> St. Pedestrian Bridge





#### Typical in-water construction equipment



Barge mounted drill rig