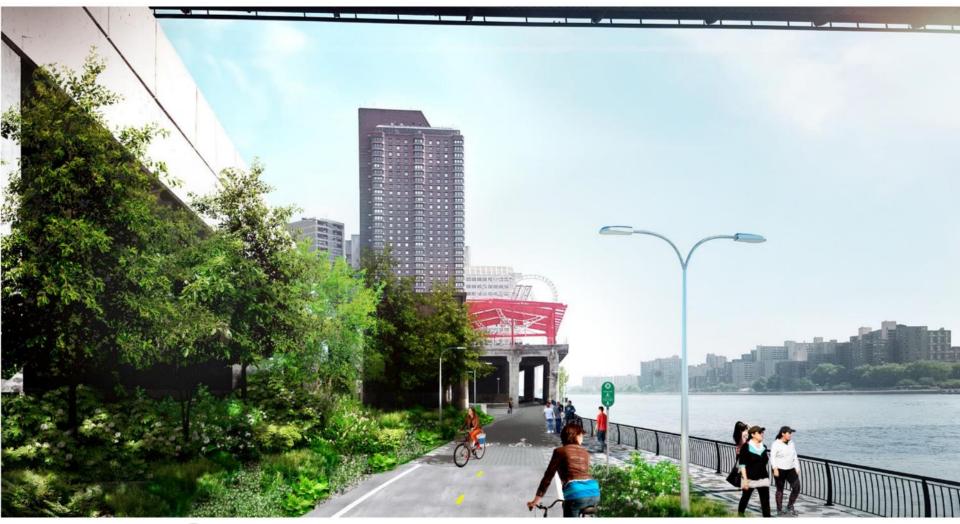

# East Midtown Croonway

# East Midtown Greenway and Andrew Haswell Green Park 2B 53<sup>rd</sup> – 62<sup>nd</sup> Street

Presentation to CB8 Parks and Waterfront Committee

October 8<sup>th</sup>, 2020



### East Midtown Waterfront Esplanade





#### EMG and Andrew Haswell Green Park 2B





#### **Restart Schedule**



- Construction restarting in Area 1 and 60<sup>th</sup> Street Ramp Oct 2020
- East 54<sup>th</sup> Street and Sutton Place Park work start in fall 2020
- Bridge installation 2021
- Sutton Place Park work complete fall 2021
- Greenway and AHG 2B open 2023











# Questions?

















#### Existing Conditions South of AHG





# Rendering of Transition Area





#### Sutton Place Park



EDC NYC Parks

13

10' 20'

0'

#### Rendering of Sutton Place Park





# Rendering of 54<sup>th</sup> St. Pedestrian Bridge





#### Typical in-water construction equipment



Barge mounted drill rig