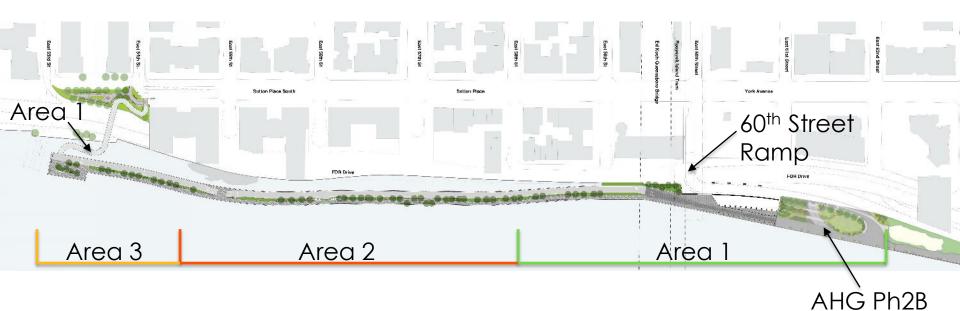

# East Midtown Croonway

# East Midtown Greenway and Andrew Haswell Green Park 2B 53<sup>rd</sup> – 62<sup>nd</sup> Street

Presentation to CB8 Parks and Waterfront Committee

October 8<sup>th</sup>, 2020



### East Midtown Waterfront Esplanade





#### EMG and Andrew Haswell Green Park 2B





#### **Restart Schedule**



- Construction restarting in Area 1 and 60<sup>th</sup> Street Ramp Oct 2020
- East 54<sup>th</sup> Street and Sutton Place Park work start in fall 2020
- Bridge installation 2021
- Sutton Place Park work complete fall 2021
- Greenway and AHG 2B open 2023











# Questions?

















#### Existing Conditions South of AHG





# Rendering of Transition Area





#### Sutton Place Park



EDC NYC Parks

13

10' 20'

0'

#### Rendering of Sutton Place Park





# Rendering of 54<sup>th</sup> St. Pedestrian Bridge





#### Typical in-water construction equipment



Barge mounted drill rig