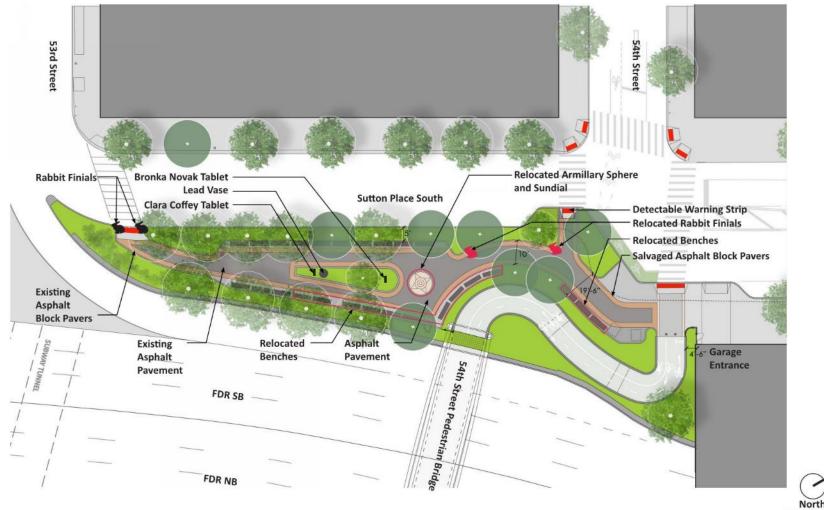

# East Midtown Croonway

# East Midtown Greenway and Andrew Haswell Green Park 2B 53<sup>rd</sup> – 62<sup>nd</sup> Street

Presentation to CB8 Parks and Waterfront Committee

October 8<sup>th</sup>, 2020



### East Midtown Waterfront Esplanade





#### EMG and Andrew Haswell Green Park 2B





#### **Restart Schedule**



- Construction restarting in Area 1 and 60<sup>th</sup> Street Ramp Oct 2020
- East 54<sup>th</sup> Street and Sutton Place Park work start in fall 2020
- Bridge installation 2021
- Sutton Place Park work complete fall 2021
- Greenway and AHG 2B open 2023











# Questions?

















#### Existing Conditions South of AHG





# Rendering of Transition Area





#### Sutton Place Park



EDC NYC Parks

13

10' 20'

0'

#### Rendering of Sutton Place Park





# Rendering of 54<sup>th</sup> St. Pedestrian Bridge





#### Typical in-water construction equipment



Barge mounted drill rig