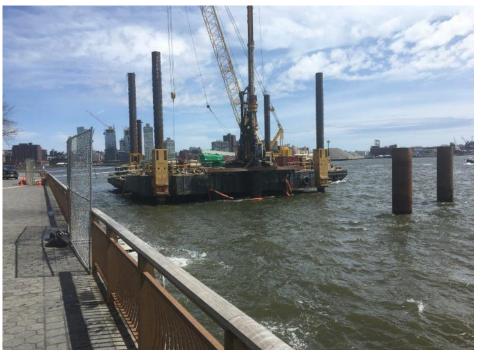

>nd</sup> Street

Presentation to CB8 Parks and Waterfront Committee

October 8<sup>th</sup>, 2020



### East Midtown Waterfront Esplanade





#### EMG and Andrew Haswell Green Park 2B





#### **Restart Schedule**



- Construction restarting in Area 1 and 60<sup>th</sup> Street Ramp Oct 2020
- East 54<sup>th</sup> Street and Sutton Place Park work start in fall 2020
- Bridge installation 2021
- Sutton Place Park work complete fall 2021
- Greenway and AHG 2B open 2023











# Questions?

















#### Existing Conditions South of AHG





# Rendering of Transition Area





#### Sutton Place Park



EDC NYC Parks

13

10' 20'

0'

#### Rendering of Sutton Place Park





# Rendering of 54<sup>th</sup> St. Pedestrian Bridge





#### Typical in-water construction equipment



Barge mounted drill rig