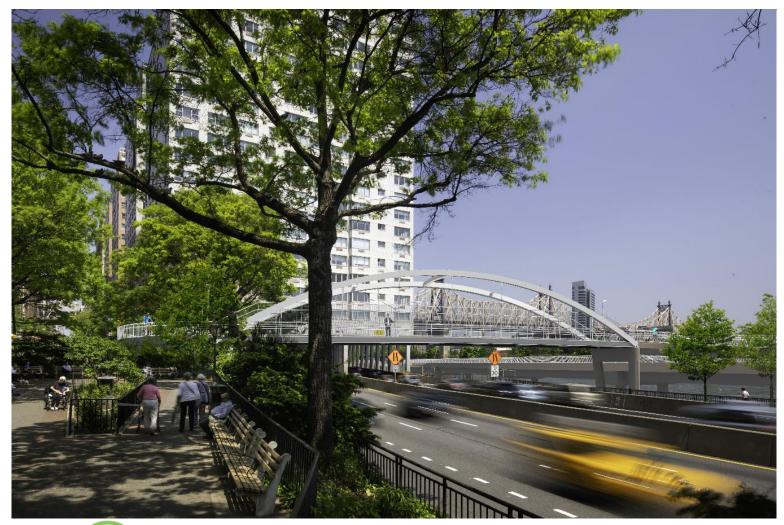

rew Haswell Green Park 2B 53<sup>rd</sup> – 62<sup>nd</sup> Street

Presentation to CB8 Parks and Waterfront Committee

October 8<sup>th</sup>, 2020



### East Midtown Waterfront Esplanade





#### EMG and Andrew Haswell Green Park 2B





#### **Restart Schedule**



- Construction restarting in Area 1 and 60<sup>th</sup> Street Ramp Oct 2020
- East 54<sup>th</sup> Street and Sutton Place Park work start in fall 2020
- Bridge installation 2021
- Sutton Place Park work complete fall 2021
- Greenway and AHG 2B open 2023











# Questions?

















#### Existing Conditions South of AHG





# Rendering of Transition Area





#### Sutton Place Park



EDC NYC Parks

13

10' 20'

0'

#### Rendering of Sutton Place Park





# Rendering of 54<sup>th</sup> St. Pedestrian Bridge





#### Typical in-water construction equipment



Barge mounted drill rig