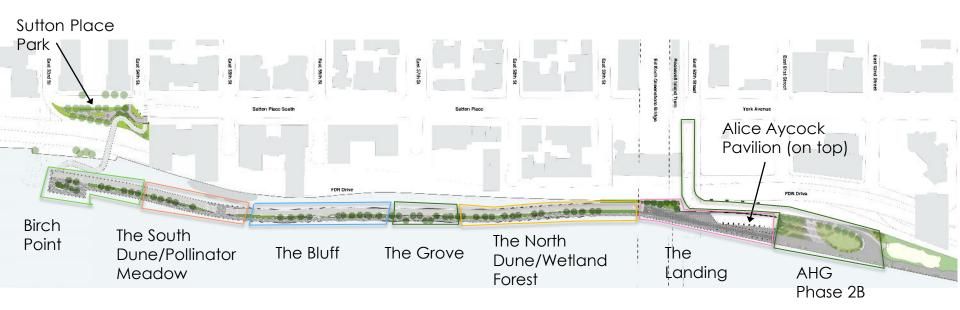

#### Sutton Place Park

EDC NYC Parks

13

10' 20'

0'

#### Rendering of Sutton Place Park