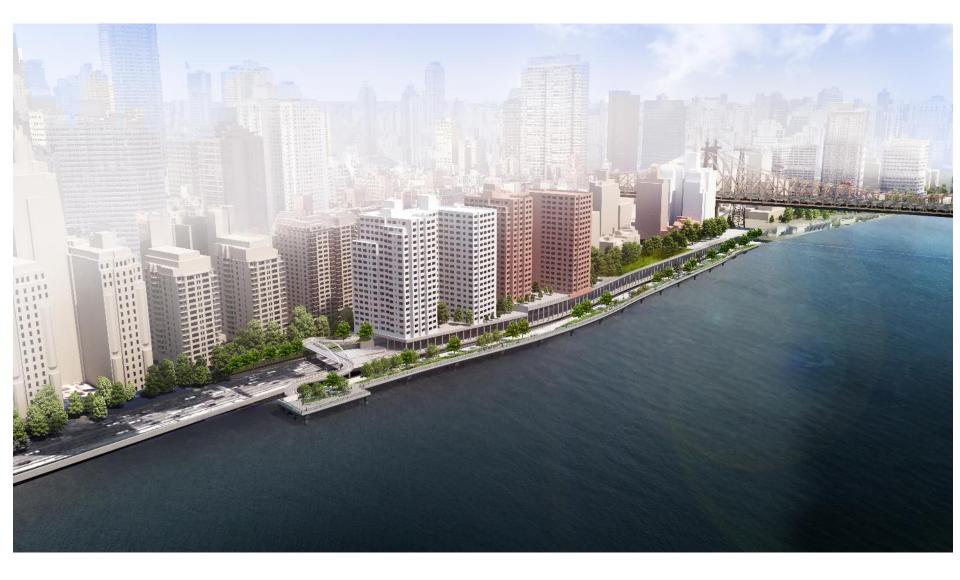

# East Midtown Croonway

# East Midtown Greenway and Andrew Haswell Green Park 2B 53<sup>rd</sup> – 62<sup>nd</sup> Street

Presentation to CB8 Parks and Waterfront Committee

October 8<sup>th</sup>, 2020



### East Midtown Waterfront Esplanade





#### EMG and Andrew Haswell Green Park 2B





#### **Restart Schedule**



- Construction restarting in Area 1 and 60<sup>th</sup> Street Ramp Oct 2020
- East 54<sup>th</sup> Street and Sutton Place Park work start in fall 2020
- Bridge installation 2021
- Sutton Place Park work complete fall 2021
- Greenway and AHG 2B open 2023











# Questions?

















#### Existing Conditions South of AHG





# Rendering of Transition Area





#### Sutton Place Park



EDC NYC Parks

13

10' 20'

0'

#### Rendering of Sutton Place Park





# Rendering of 54<sup>th</sup> St. Pedestrian Bridge





#### Typical in-water construction equipment



Barge mounted drill rig