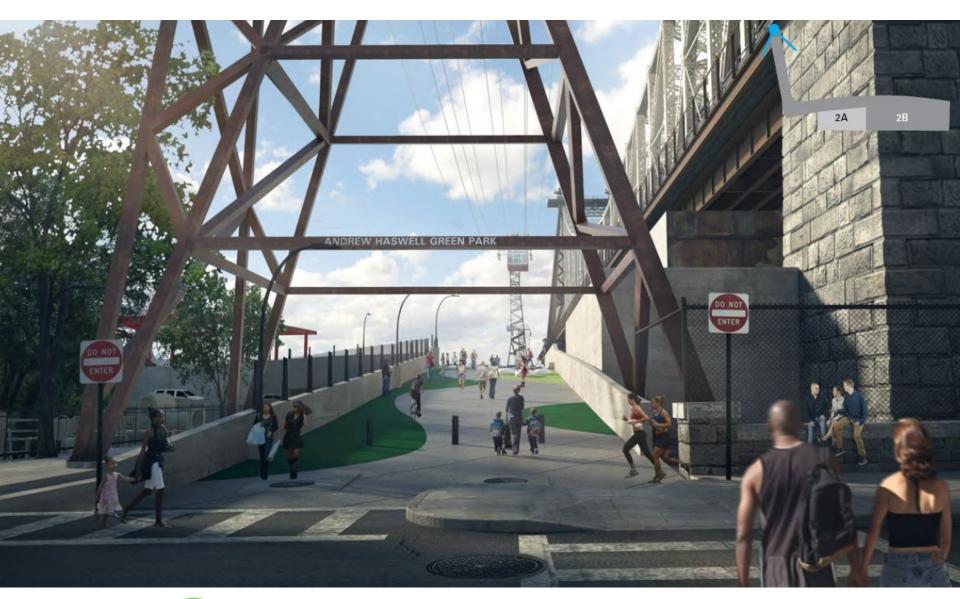

# East Midtown Croonway

# East Midtown Greenway and Andrew Haswell Green Park 2B 53<sup>rd</sup> – 62<sup>nd</sup> Street

Presentation to CB8 Parks and Waterfront Committee

October 8<sup>th</sup>, 2020



### East Midtown Waterfront Esplanade





#### EMG and Andrew Haswell Green Park 2B





#### **Restart Schedule**



- Construction restarting in Area 1 and 60<sup>th</sup> Street Ramp Oct 2020
- East 54<sup>th</sup> Street and Sutton Place Park work start in fall 2020
- Bridge installation 2021
- Sutton Place Park work complete fall 2021
- Greenway and AHG 2B open 2023











# Questions?

















#### Existing Conditions South of AHG





# Rendering of Transition Area





#### Sutton Place Park



EDC NYC Parks

13

10' 20'

0'

#### Rendering of Sutton Place Park





# Rendering of 54<sup>th</sup> St. Pedestrian Bridge





#### Typical in-water construction equipment



Barge mounted drill rig