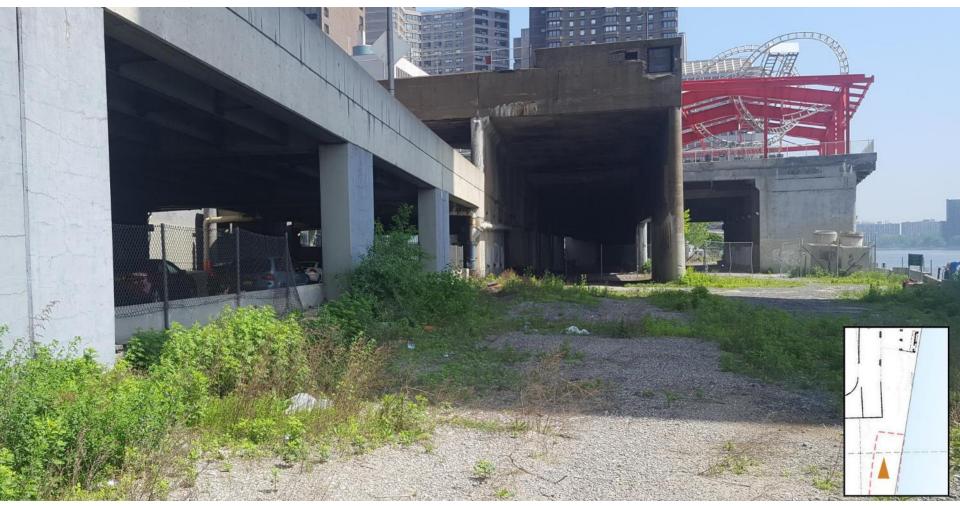

# East Midtown Croonway

# East Midtown Greenway and Andrew Haswell Green Park 2B 53<sup>rd</sup> – 62<sup>nd</sup> Street

Presentation to CB8 Parks and Waterfront Committee

October 8<sup>th</sup>, 2020



### East Midtown Waterfront Esplanade





#### EMG and Andrew Haswell Green Park 2B





#### **Restart Schedule**



- Construction restarting in Area 1 and 60<sup>th</sup> Street Ramp Oct 2020
- East 54<sup>th</sup> Street and Sutton Place Park work start in fall 2020
- Bridge installation 2021
- Sutton Place Park work complete fall 2021
- Greenway and AHG 2B open 2023











# Questions?

















#### Existing Conditions South of AHG





# Rendering of Transition Area





#### Sutton Place Park



EDC NYC Parks

13

10' 20'

0'

#### Rendering of Sutton Place Park





# Rendering of 54<sup>th</sup> St. Pedestrian Bridge





#### Typical in-water construction equipment



Barge mounted drill rig