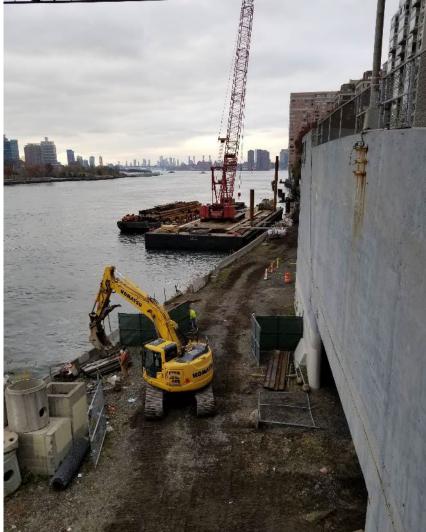

ion to CB8 Parks and Waterfront Committee

October 8<sup>th</sup>, 2020



### East Midtown Waterfront Esplanade





#### EMG and Andrew Haswell Green Park 2B





#### **Restart Schedule**



- Construction restarting in Area 1 and 60<sup>th</sup> Street Ramp Oct 2020
- East 54<sup>th</sup> Street and Sutton Place Park work start in fall 2020
- Bridge installation 2021
- Sutton Place Park work complete fall 2021
- Greenway and AHG 2B open 2023











# Questions?

















#### Existing Conditions South of AHG





# Rendering of Transition Area





#### Sutton Place Park



EDC NYC Parks

13

10' 20'

0'

#### Rendering of Sutton Place Park





# Rendering of 54<sup>th</sup> St. Pedestrian Bridge





#### Typical in-water construction equipment



Barge mounted drill rig