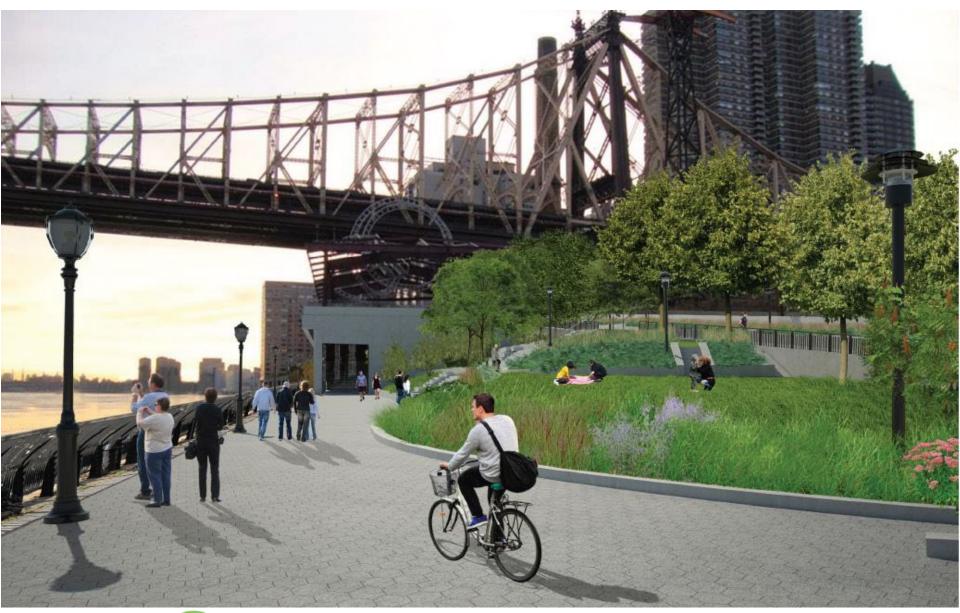

# East Midtown Croonway

# East Midtown Greenway and Andrew Haswell Green Park 2B 53<sup>rd</sup> – 62<sup>nd</sup> Street

Presentation to CB8 Parks and Waterfront Committee

October 8<sup>th</sup>, 2020



### East Midtown Waterfront Esplanade





#### EMG and Andrew Haswell Green Park 2B





#### **Restart Schedule**



- Construction restarting in Area 1 and 60<sup>th</sup> Street Ramp Oct 2020
- East 54<sup>th</sup> Street and Sutton Place Park work start in fall 2020
- Bridge installation 2021
- Sutton Place Park work complete fall 2021
- Greenway and AHG 2B open 2023











# Questions?

















#### Existing Conditions South of AHG





# Rendering of Transition Area





#### Sutton Place Park



EDC NYC Parks

13

10' 20'

0'

#### Rendering of Sutton Place Park





# Rendering of 54<sup>th</sup> St. Pedestrian Bridge





#### Typical in-water construction equipment



Barge mounted drill rig